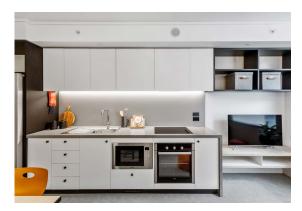

# **INSIDE THE APARTMENT**

All images are illustrative only and indicative of Iglu's finishes and features.

# **SHARED SPACE**

- > HD television with Apple TV
- > Air-conditioning / heating
- Lounge area with couch, coffee table and ottomans
- > Dining table and chairs
- > Fully equipped kitchen with:
- oven, microwave, cooktop
- refrigerator and freezer
- kettle and toaster