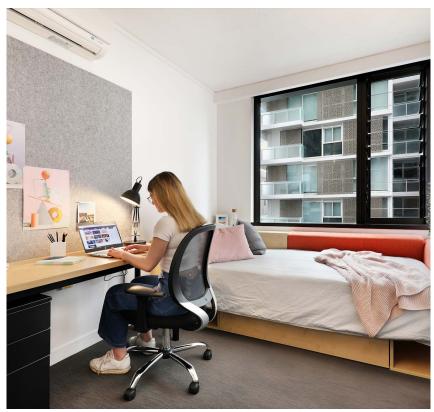

# **INSIDE THE APARTMENT**

All images are illustrative only and indicative of Iglu's finishes and features.

#### PRIVATE BEDROOM

- > Secure swipe card
- › Air-conditioning / heating
- > King single bed with built-in storage
- > Private ensuite bathroom
- Study desk, chair, lamp and pinboard
- > Bookshelf and storage
- Built-in wardrobe and full length mirror

#### **MATTRESS SIZE**

> King single bed: 106 x 203 cm