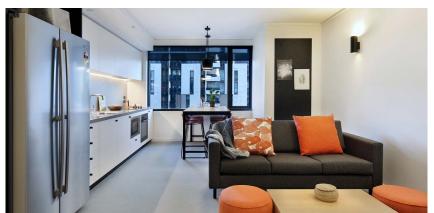

# **SHARED SPACE**

- > HD television with Apple TV
- > Air-conditioning / heating
- Lounge area with couch, coffee table and ottomans
- > Dining table and chairs
- > Fully equipped kitchen with:
- oven, microwave, cooktop
- refrigerator and freezer
- kettle and toaster

### **SHARE KITCHEN & DINING AREA**

> Approx. 20m²