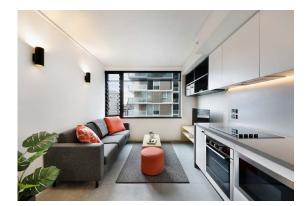

# **INSIDE THE APARTMENT**

All images are illustrative only and indicative of Iglu's finishes and features.

# **SHARED SPACE**

- > HD television with Apple TV
- > Air-conditioning / heating
- Lounge area with couch, coffee table and ottomans
- > Dining table and chairs
- > Fully equipped kitchen with:
- oven, microwave, cooktop
- refrigerator and freezer
- kettle and toaster