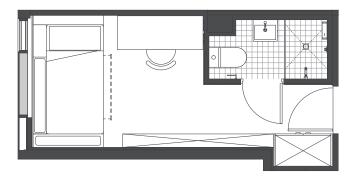

#### **BEDROOM LAYOUT 01**

- > Day bed layout
- > Approx. 14.5m<sup>2</sup>

#### **ENSUITE BATHROOM**

- > Shower
- > Toilet
- > Basin
- > Mirror
- > Towel rail
- > Exhaust fan
- > Storage cabinet and shelving

Standard and Premium bedrooms are available. Premium rooms are external facing, offering more natural light and views.

#### **MATTRESS SIZE**

> King single bed: 106 x 203 cm