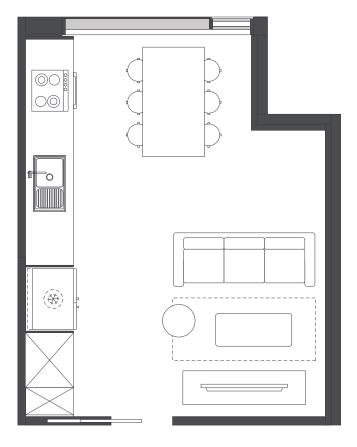

let
- > Basin
- > Mirror
- > Towel rail
- > Exhaust fan
- > Storage cabinet and shelving

Standard and Premium bedrooms are available. Premium rooms are external facing, offering more natural light and views.



#### **ONE HANDY ALL-INCLUSIVE FEE**

Your weekly rent includes all of this plus your water, electricity, access to 24/7 onsite support and lots of cool events.

# **IGLU SOUTH YARRA**

**SHARE APARTMENTS** 

#### **MATTRESS SIZE**

> King single bed: 106 x 203 cm

### **SHARE KITCHEN & DINING AREA**

> Approx. 20m²

#### **BEDROOM LAYOUT 01**

- > Day bed layout
- > Approx. 14.5m<sup>2</sup>

#### **BEDROOM LAYOUT 02**

- Wall bed layout (6-Share Apartments only)
- › Approx. 14.5m²

**Premium rooms** are external facing, offering more natural light and views.

# **SHARED SPACE**







2 6-Share Apartments only



Room allocations are based on availability.

Window / glass