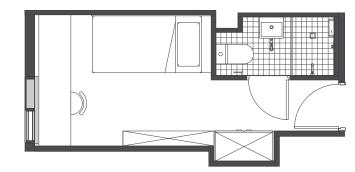

#### **BEDROOM LAYOUT 02**

- Wall bed layout (6-Share Apartments only)
- › Approx. 14.5m²

**Premium rooms** are external facing, offering more natural light and views.

#### **ENSUITE BATHROOM**

- > Shower
- > Toilet
- > Basin
- > Mirror
- > Towel rail
- > Exhaust fan
- > Storage cabinet and shelving

Standard and Premium bedrooms are available. Premium rooms are external facing, offering more natural light and views.

#### **MATTRESS SIZE**

> King single bed: 106 x 203 cm