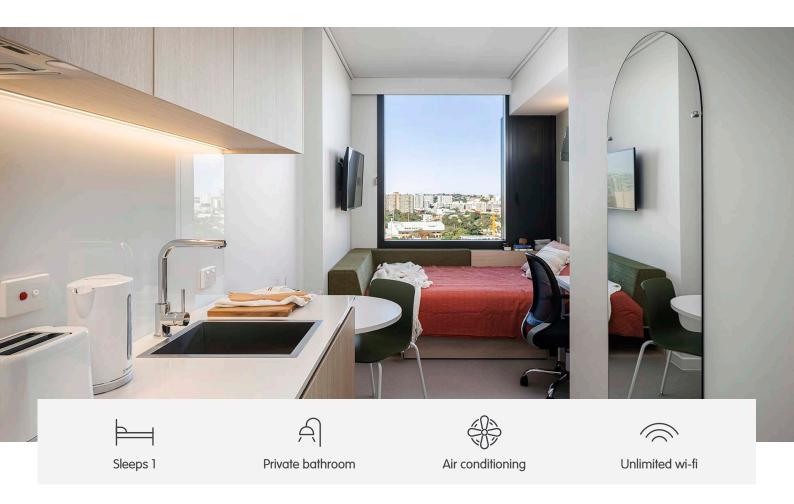

## STANDARD STUDIO APARTMENTS

Live in your own fully furnished studio apartment with private living, study space and friends right next door.

Sound cool right?

- Each studio has a private ensuite bathroom and air-conditioning
- Features well-appointed kitchenette with eating area for self-catering
- Unlimited high-speed wi-fi is included and available throughout

#### PRIVATE STUDIO APARTMENT

- › Secure swipe card
- > Double bed with under-bed storage
- > Ensuite bathroom
- > Air-conditioning / heating
- > HD television
- > Study desk, lamp, table and chairs
- > Pinboard and bookshelf
- > Built-in wardrobe and full length mirror
- Kitchenette with microwave, cooktop, refrigerator, kettle and toaster
- > Louvre windows for fresh air

#### **ENSUITE BATHROOM**

- > Shower
- > Toilet
- > Basin
- > Mirror
- > Towel rail
- > Exhaust fan
- > Storage cabinet and shelving
- & Accessible apartments available