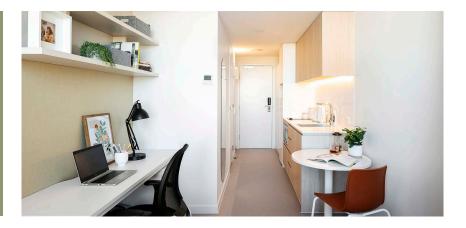

## **INSIDE THE STUDIO**

All images are illustrative only and indicative of Iglu's finishes and features.

#### PRIVATE STUDIO APARTMENT

- › Secure swipe card
- > Double bed with under-bed storage
- > Ensuite bathroom
- > Air-conditioning / heating
- > HD television
- > Study desk, lamp, table and chairs
- > Pinboard and bookshelf
- > Built-in wardrobe and full length mirror
- Kitchenette with microwave, cooktop, refrigerator, kettle and toaster
- > Louvre windows for fresh air