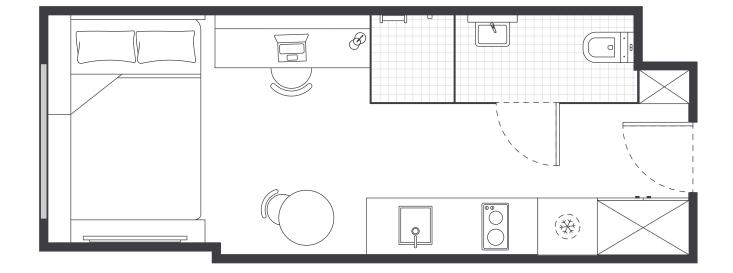

#### **STUDIO LAYOUT**

- > Located on levels 2 to 8
- Street and local views
- Approx. 19.5m<sup>2</sup>

Room allocations are based on availability.

Key