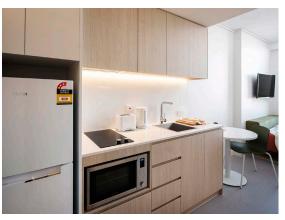

## **INSIDE THE STUDIO**

All images are illustrative only and indicative of Iglu's finishes and features.

#### PRIVATE STUDIO APARTMENT

- › Secure swipe card
- > Double bed with under-bed storage
- > Ensuite bathroom
- > Air-conditioning / heating
- > HD television
- > Study desk, lamp, table and chairs
- > Pinboard and bookshelf
- > Built-in wardrobe and full length mirror
- Kitchenette with microwave, cooktop, refrigerator, kettle and toaster
- > Louvre windows for fresh air