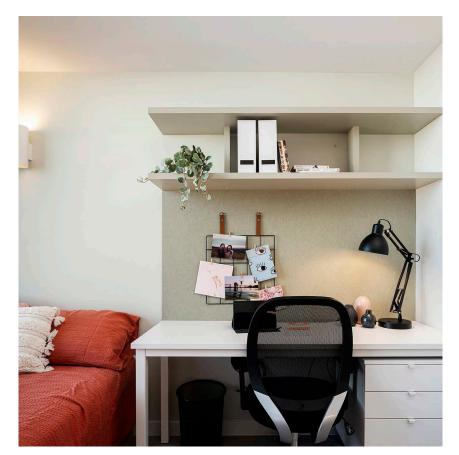

## **INSIDE THE STUDIO**

All images are illustrative only and indicative of Iglu's finishes and features.

#### PRIVATE STUDIO APARTMENT

- › Secure swipe card
- > Double bed with under-bed storage
- > Ensuite bathroom
- > Air-conditioning / heating
- > HD television
- > Study desk, lamp, table and chairs
- > Pinboard and bookshelf
- > Built-in wardrobe and full length mirror
- Kitchenette with microwave, cooktop, refrigerator, kettle and toaster
- > Louvre windows for fresh air