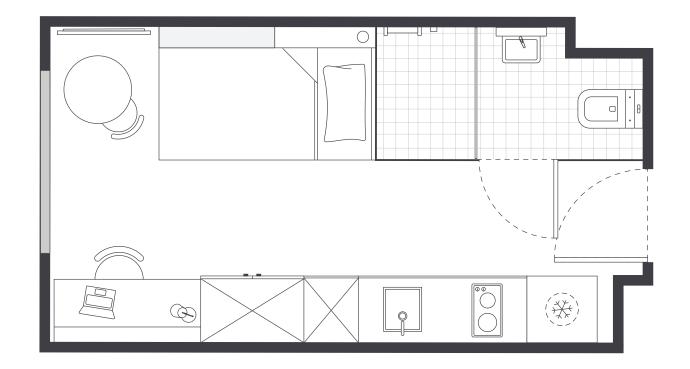

#### **STUDIO LAYOUT**

- > Located on levels 2 to 17
- Approx. 17.5m<sup>2</sup>

Room allocations are based on availability.

Key