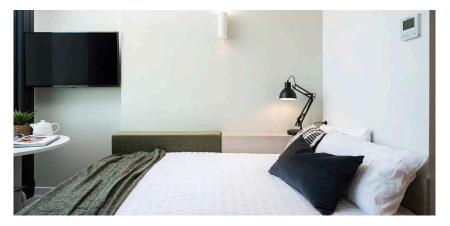

## **INSIDE THE STUDIO**

All images are illustrative only and indicative of Iglu's finishes and features.

#### PRIVATE STUDIO APARTMENT

- › Secure swipe card
- > King single bed with under-bed storage
- > Ensuite bathroom
- > Air-conditioning / heating
- > HD television
- > Study desk, lamp, table and chairs
- > Pinboard and bookshelf
- > Built-in wardrobe and full length mirror
- Kitchenette with microwave, cooktop, refrigerator, kettle and toaster
- > Louvre windows for fresh air