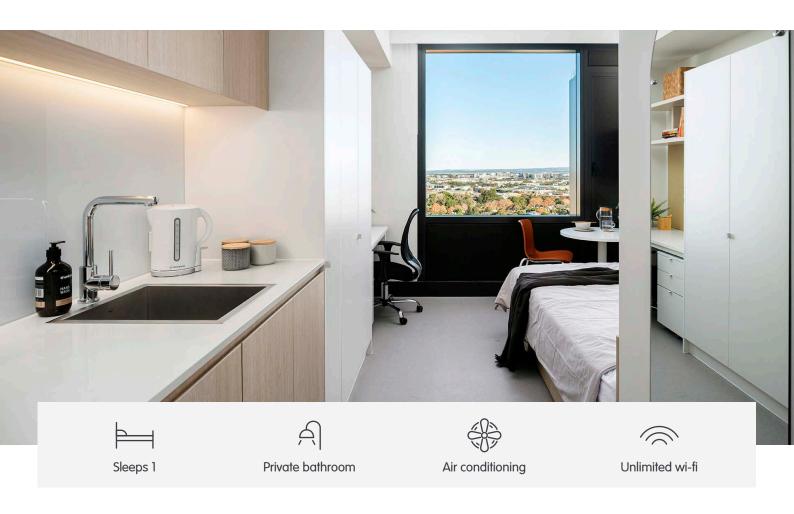

## SINGLE STUDIO APARTMENTS

Our studios are designed to maximise a shared student living experience, with everything you need for eating, sleeping and studying.

- Each studio has a private ensuite bathroom and air-conditioning
- Features well-appointed kitchenette with eating area for self-catering
- Unlimited high-speed wi-fi is included and available throughout

## **INSIDE THE STUDIO**

All images are illustrative only and indicative of Iglu's finishes and features.

#### PRIVATE STUDIO APARTMENT

- › Secure swipe card
- > King single bed with under-bed storage
- > Ensuite bathroom
- > Air-conditioning / heating
- > HD television
- > Study desk, lamp, table and chairs
- > Pinboard and bookshelf
- > Built-in wardrobe and full length mirror
- Kitchenette with microwave, cooktop, refrigerator, kettle and toaster
- > Louvre windows for fresh air

#### **ENSUITE BATHROOM**

- > Shower
- > Toilet
- Basin
- > Mirror
- > Towel rail
- > Exhaust fan
- Storage cabinet and shelving
- 🖔 Accessible apartments available