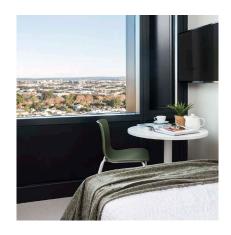

## **INSIDE THE STUDIO**

All images are illustrative only and indicative of Iglu's finishes and features.

#### PRIVATE STUDIO APARTMENT

- › Secure swipe card
- > King single bed with under-bed storage
- > Ensuite bathroom
- > Air-conditioning / heating
- > HD television
- > Study desk, lamp, table and chairs
- > Pinboard and bookshelf
- > Built-in wardrobe and full length mirror
- Kitchenette with microwave, cooktop, refrigerator, kettle and toaster
- > Louvre windows for fresh air