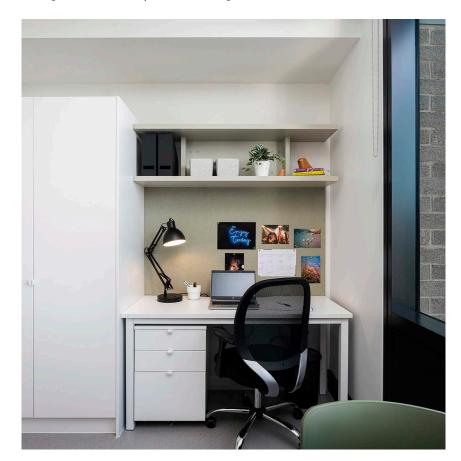

## **INSIDE THE STUDIO**

All images are illustrative only and indicative of Iglu's finishes and features.

#### PRIVATE STUDIO APARTMENT

- › Secure swipe card
- > King single bed with under-bed storage
- > Ensuite bathroom
- > Air-conditioning / heating
- > HD television
- > Study desk, lamp, table and chairs
- > Pinboard and bookshelf
- > Built-in wardrobe and full length mirror
- Kitchenette with microwave, cooktop, refrigerator, kettle and toaster
- > Louvre windows for fresh air