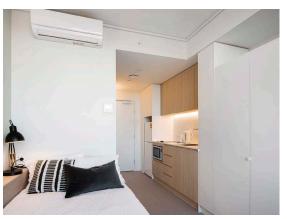

## **INSIDE THE STUDIO**

All images are illustrative only and indicative of Iglu's finishes and features.

#### PRIVATE STUDIO APARTMENT

- › Secure swipe card
- > King single bed with under-bed storage
- > Ensuite bathroom
- > Air-conditioning / heating
- > HD television
- > Study desk, lamp, table and chairs
- > Pinboard and bookshelf
- > Built-in wardrobe and full length mirror
- Kitchenette with microwave, cooktop, refrigerator, kettle and toaster
- > Louvre windows for fresh air