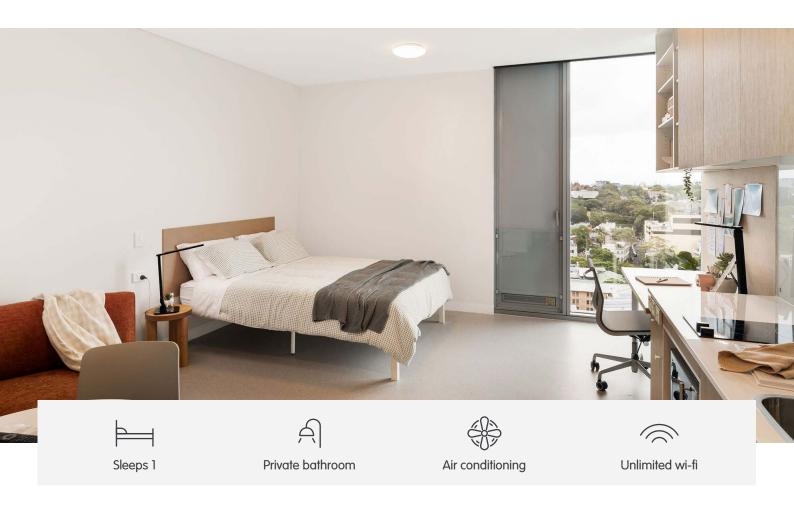

## PREMIUM STUDIO APARTMENTS

Our studios are designed to maximise a shared student living experience, with everything you need for eating, sleeping and studying.

- Each studio has a private ensuite bathroom and air-conditioning
- Features well-appointed kitchenette with eating area for self-catering
- Unlimited high-speed wi-fi is included and available throughout

## **INSIDE THE STUDIO**

All images are illustrative only and indicative of Iglu's finishes and features.

#### PRIVATE STUDIO APARTMENT

- › Mobile access key
- > Queen bed
- > Ensuite bathroom
- > Air-conditioning / heating
- > SMART TV with Apple TV
- > Study desk, lamp and chair
- > Pinboard and bookshelf
- > Built-in wardrobe and full length mirror
- > Small sofa
- › Kitchenette with microwave, cooktop and refrigerator