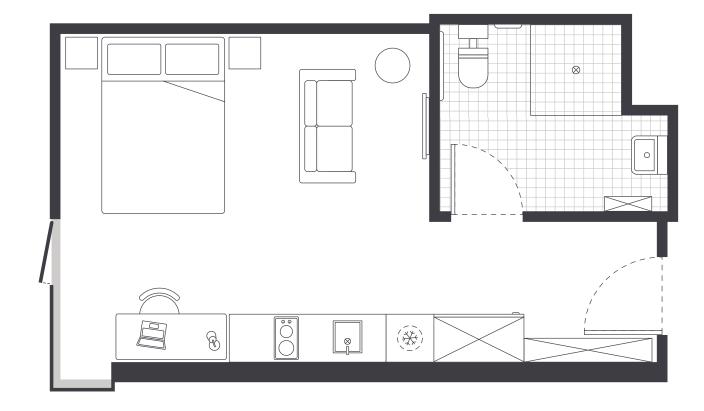

#### **STUDIO LAYOUT**

> Approx. 31m<sup>2</sup>

Room allocations are based on availability.

Key