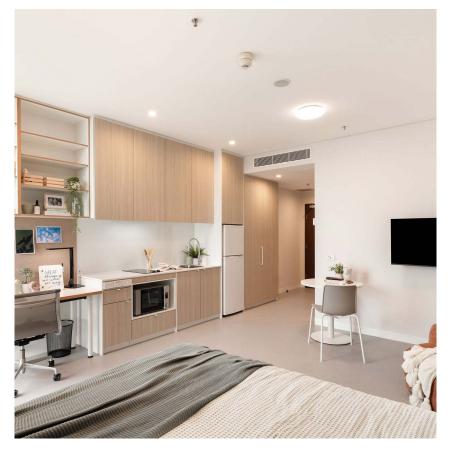

## **INSIDE THE STUDIO**

All images are illustrative only and indicative of Iglu's finishes and features.

#### PRIVATE STUDIO APARTMENT

- › Mobile access key
- > Queen bed
- > Ensuite bathroom
- > Air-conditioning / heating
- > SMART TV with Apple TV
- > Study desk, lamp and chair
- > Pinboard and bookshelf
- > Built-in wardrobe and full length mirror
- > Small sofa
- › Kitchenette with microwave, cooktop and refrigerator