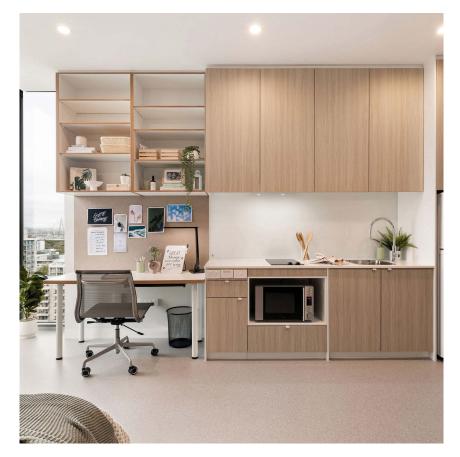

## **INSIDE THE STUDIO**

All images are illustrative only and indicative of Iglu's finishes and features.

#### PRIVATE STUDIO APARTMENT

- › Mobile access key
- > Queen bed
- > Ensuite bathroom
- > Air-conditioning / heating
- > SMART TV with Apple TV
- > Study desk, lamp and chair
- > Pinboard and bookshelf
- > Built-in wardrobe and full length mirror
- > Small sofa
- › Kitchenette with microwave, cooktop and refrigerator