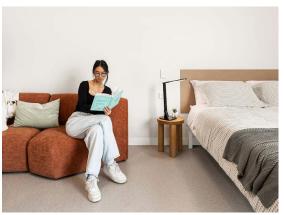

## **INSIDE THE STUDIO**

All images are illustrative only and indicative of Iglu's finishes and features.

#### PRIVATE STUDIO APARTMENT

- › Mobile access key
- > Queen bed
- > Ensuite bathroom
- > Air-conditioning / heating
- > SMART TV with Apple TV
- > Study desk, lamp and chair
- > Pinboard and bookshelf
- > Built-in wardrobe and full length mirror
- > Small sofa
- › Kitchenette with microwave, cooktop and refrigerator

#### **ENSUITE BATHROOM**

- > Shower
- > Toilet
- > Basin
- > Mirror
- > Towel rail
- › Exhaust fan
- › Storage cabinet and shelving
- & Accessible apartments available