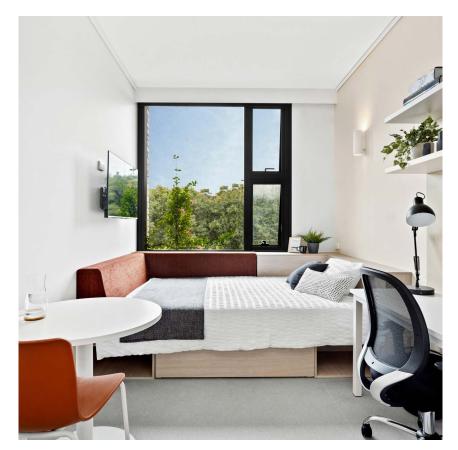

# **INSIDE THE STUDIO**

All images are illustrative only and indicative of Iglu's finishes and features.

#### PRIVATE STUDIO APARTMENT

- › Secure swipe card
- > Double bed with under-bed storage
- > Ensuite bathroom
- > Air-conditioning / heating
- > Wall mounted television with Apple TV
- > Study desk, lamp, table and chairs
- > Pinboard and bookshelf
- > Built-in wardrobe and full length mirror
- Kitchenette with microwave, cooktop, refrigerator, kettle, toaster and iron

#### **ENSUITE BATHROOM**

- > Shower
- > Toilet
- > Basin
- > Mirror
- > Towel rail
- > Exhaust fan
- > Storage cabinet and shelving
- & Accessible apartments available

Standard and Premium studios are available. Premium studios are located on levels 2 to 3, offering a better view.