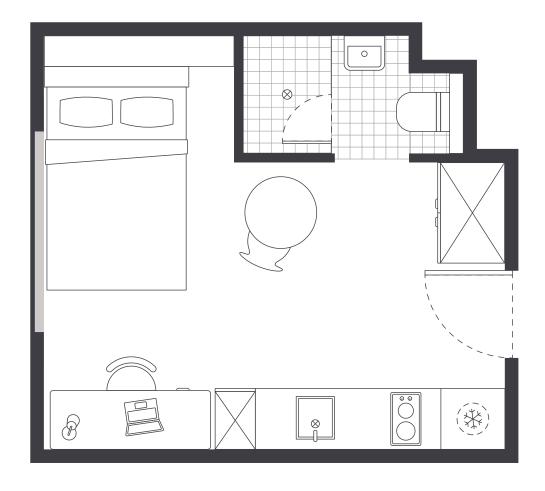

## **STUDIO LAYOUT 01**

- > Located on ground floor to level 3
- Approx. 18m<sup>2</sup>

**Premium studios** are located on levels 2 to 3, offering a better view.

Room allocations are based on availability.

All floorplans are illustrative only and indicative of Iglu's finishes and features.

Key