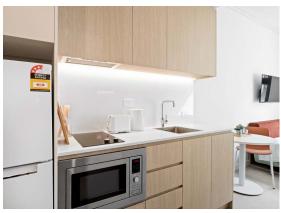

# **INSIDE THE STUDIO**

All images are illustrative only and indicative of Iglu's finishes and features.

#### PRIVATE STUDIO APARTMENT

- › Secure swipe card
- > Double bed with under-bed storage
- > Ensuite bathroom
- > Air-conditioning / heating
- > Wall mounted television with Apple TV
- > Study desk, lamp, table and chairs
- > Pinboard and bookshelf
- > Built-in wardrobe and full length mirror
- Kitchenette with microwave, cooktop, refrigerator, kettle, toaster and iron