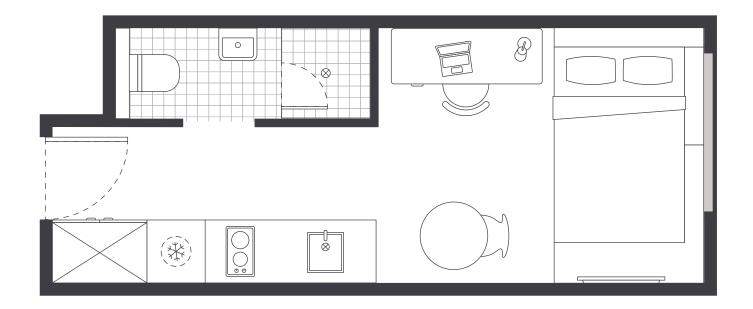

## **STUDIO LAYOUT 01**

- > Located on ground floor to level 3
- Approx. 18m<sup>2</sup>

**Premium studios** are located on levels 2 to 3, offering a better view.

Room allocations are based on availability.

All floorplans are illustrative only and indicative of Iglu's finishes and features.

Key