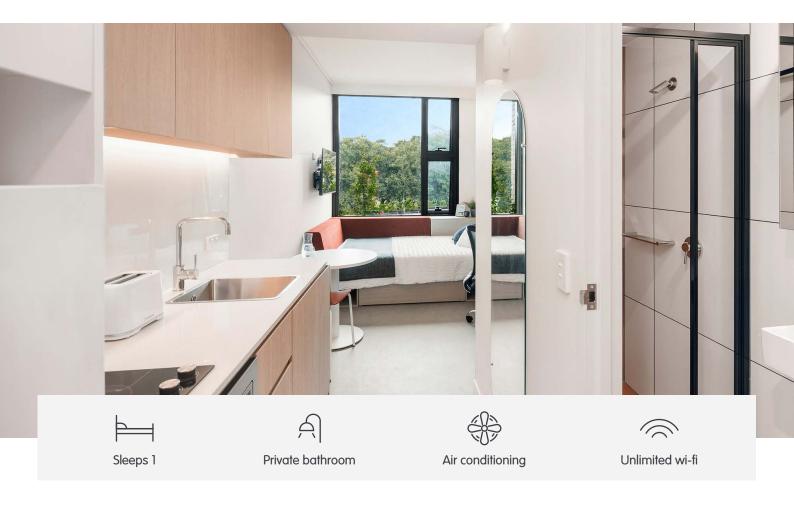

# STUDIO APARTMENTS

Our studios are designed to maximise a shared student living experience, with everything you need for eating, sleeping and studying.

- Each studio has a private ensuite bathroom and air-conditioning
- Features well-appointed kitchenette with eating area for self-catering
- Unlimited high-speed wi-fi is included and available throughout

# **INSIDE THE STUDIO**

All images are illustrative only and indicative of Iglu's finishes and features.

#### PRIVATE STUDIO APARTMENT

- › Secure swipe card
- > Double bed with under-bed storage
- > Ensuite bathroom
- > Air-conditioning / heating
- > Wall mounted television with Apple TV
- > Study desk, lamp, table and chairs
- > Pinboard and bookshelf
- > Built-in wardrobe and full length mirror
- Kitchenette with microwave, cooktop, refrigerator, kettle, toaster and iron

#### **ENSUITE BATHROOM**

- > Shower
- > Toilet
- > Basin
- > Mirror
- > Towel rail
- > Exhaust fan
- > Storage cabinet and shelving
- & Accessible apartments available

Standard and Premium studios are available. Premium studios are located on levels 2 to 3, offering a better view.