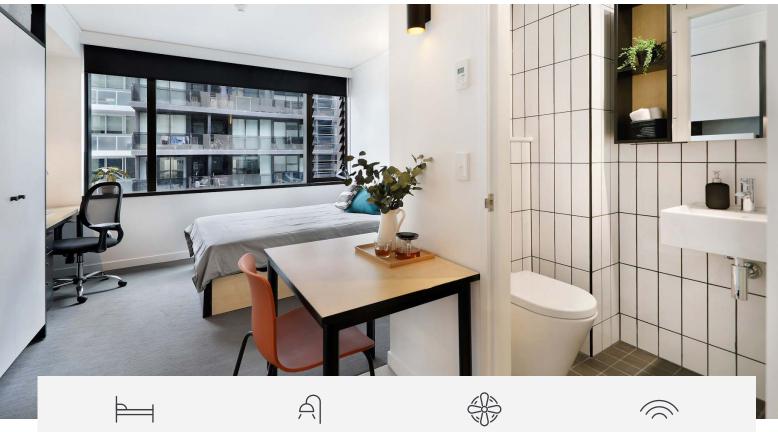

# **IGLU SOUTH YARRA** STANDARD STUDIO APARTMENTS

Sleeps 1

Private bathroom

Our studios are designed to maximise a shared student living experience, with everything you need for eating, sleeping and studying.

- > Each studio has a private ensuite bathroom and air-conditioning
- > Features well-appointed kitchenette with eating area for self-catering
- > Unlimited high-speed wi-fi is included and available throughout

#### **PRIVATE STUDIO APARTMENT**

- > Secure swipe card
- > Double bed with under-bed storage
- > Ensuite bathroom
- > Air-conditioning / heating
- $\,\,$   $\,$  Wall mounted television with Apple TV  $\,$
- > Study desk, lamp, table and chairs
- > Pinboard and bookshelf
- > Built-in wardrobe and full length mirror
- Kitchenette with microwave, cooktop, refrigerator, kettle and toaster
- > Acoustically designed louvre windows

#### **ENSUITE BATHROOM**

- Shower
- Toilet
- › Basin
- > Mirror
- › Towel rail
- › Exhaust fan
- Storage cabinet and shelving
- ్రీ Accessible apartments available

ONE HANDY ALL-INCLUSIVE FEE

Your weekly rent includes all of this plus your water, electricity, access to 24/7 onsite support and lots of cool events.