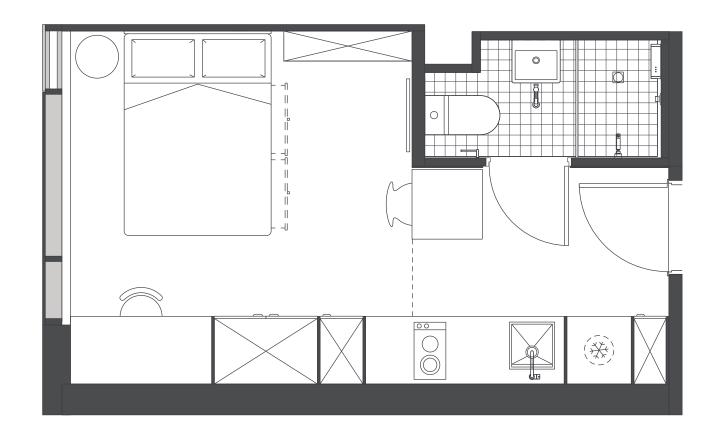

### **STUDIO LAYOUT**

- > Located on levels 10 to 21
- > Approx. 19m<sup>2</sup>

Room allocations are based on availability.

All floorplans are illustrative only and indicative of Iglu's finishes and features.

Key