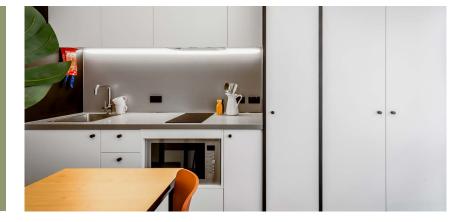

#### **PRIVATE STUDIO APARTMENT**

- > Secure swipe card
- > Double bed with under-bed storage
- > Ensuite bathroom
- > Air-conditioning / heating
- $\,\,$   $\,$  Wall mounted television with Apple TV  $\,$
- > Study desk, lamp, table and chairs
- > Pinboard and bookshelf
- > Built-in wardrobe and full length mirror
- Kitchenette with microwave, cooktop, refrigerator, kettle and toaster
- > Acoustically designed louvre windows