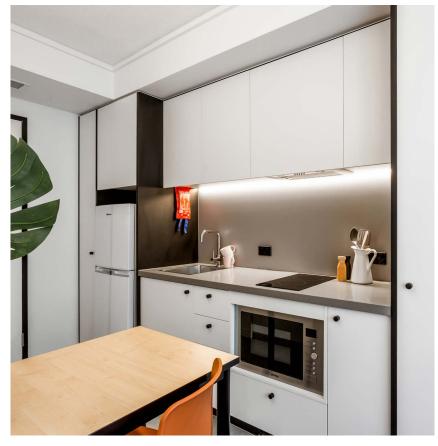

#### **PRIVATE STUDIO APARTMENT**

- > Secure swipe card
- > Double bed with under-bed storage
- > Ensuite bathroom
- > Air-conditioning / heating
- $\,\,$   $\,$  Wall mounted television with Apple TV  $\,$
- > Study desk, lamp, table and chairs
- > Pinboard and bookshelf
- > Built-in wardrobe and full length mirror
- Kitchenette with microwave, cooktop, refrigerator, kettle and toaster
- > Acoustically designed louvre windows