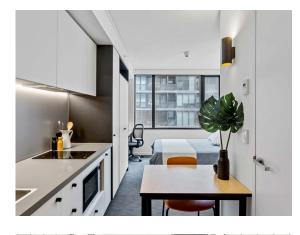

# **IGLU SOUTH YARRA** STANDARD STUDIO APARTMENTS

Sleeps 1

Private bathroom

Our studios are designed to maximise a shared student living experience, with everything you need for eating, sleeping and studying.

#### **PRIVATE STUDIO APARTMENT**

- > Secure swipe card
- > Double bed with under-bed storage
- > Ensuite bathroom
- > Air-conditioning / heating
- $\,\,$   $\,$  Wall mounted television with Apple TV  $\,$
- > Study desk, lamp, table and chairs
- > Pinboard and bookshelf
- > Built-in wardrobe and full length mirror
- Kitchenette with microwave, cooktop, refrigerator, kettle and toaster
- > Acoustically designed louvre windows

### **STUDIO LAYOUT**

- > Located on levels 10 to 21
- > Approx. 19m<sup>2</sup>

Room allocations are based on availability.

All floorplans are illustrative only and indicative of Iglu's finishes and features.