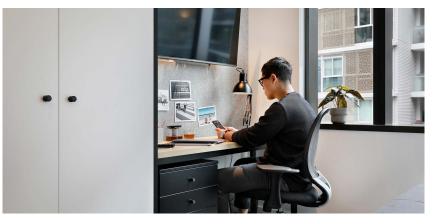

#### **PRIVATE STUDIO APARTMENT**

- > Secure swipe card
- > Double bed with under-bed storage
- > Ensuite bathroom
- > Air-conditioning / heating
- $\,\,$   $\,$  Wall mounted television with Apple TV  $\,$
- > Study desk, lamp, table and chairs
- > Pinboard and bookshelf
- > Built-in wardrobe and full length mirror
- Kitchenette with microwave, cooktop, refrigerator, kettle and toaster
- > Acoustically designed louvre windows