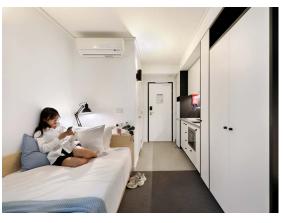

#### **PRIVATE STUDIO APARTMENT**

- > Secure swipe card
- > King single bed with under-bed storage
- > Ensuite bathroom
- > Air-conditioning / heating
- > HD television with Apple TV
- > Study desk, lamp, table and chairs
- > Pinboard and bookshelf
- > Built-in wardrobe and full length mirror
- Kitchenette with microwave, cooktop, refrigerator, kettle and toaster
- > Acoustically designed louvre windows

### **MATTRESS SIZE**

> King single bed: 106 x 203 cm