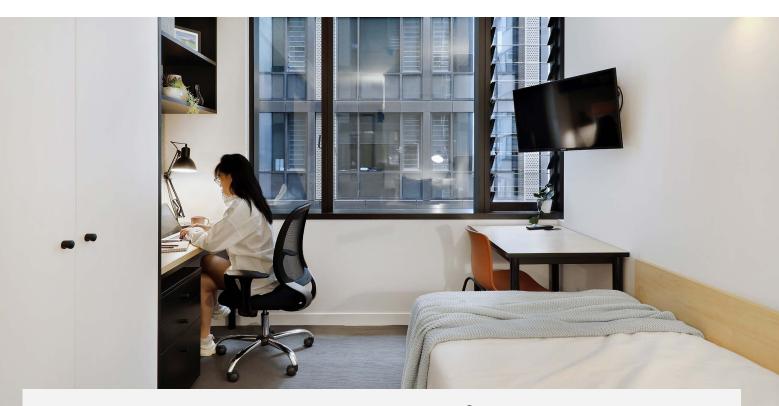

# **INSIDE THE STUDIO**

All images are illustrative only and indicative of Iglu's finishes and features.

#### **PRIVATE STUDIO APARTMENT**

- > Secure swipe card
- > King single bed with under-bed storage
- > Ensuite bathroom
- > Air-conditioning / heating
- > HD television with Apple TV
- > Study desk, lamp, table and chairs
- > Pinboard and bookshelf
- > Built-in wardrobe and full length mirror
- Kitchenette with microwave, cooktop, refrigerator, kettle and toaster
- > Acoustically designed louvre windows

### **MATTRESS SIZE**

> King single bed: 106 x 203 cm