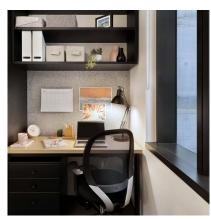

#### **PRIVATE STUDIO APARTMENT**

- > Secure swipe card
- > King single bed with under-bed storage
- > Ensuite bathroom
- > Air-conditioning / heating
- > HD television with Apple TV
- > Study desk, lamp, table and chairs
- > Pinboard and bookshelf
- > Built-in wardrobe and full length mirror
- Kitchenette with microwave, cooktop, refrigerator, kettle and toaster
- > Acoustically designed louvre windows