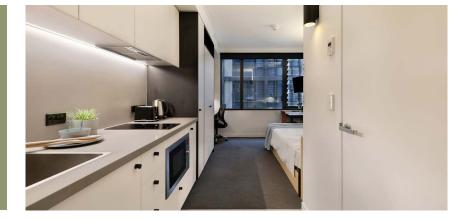

# **INSIDE THE STUDIO**

All images are illustrative only and indicative of Iglu's finishes and features.

#### **PRIVATE STUDIO APARTMENT**

- > Secure swipe card
- > King single bed with under-bed storage
- > Ensuite bathroom
- > Air-conditioning / heating
- > HD television with Apple TV
- > Study desk, lamp, table and chairs
- > Pinboard and bookshelf
- > Built-in wardrobe and full length mirror
- Kitchenette with microwave, cooktop, refrigerator, kettle and toaster
- > Acoustically designed louvre windows

#### **ENSUITE BATHROOM**

- Shower
- Toilet
- > Basin> Mirror
- -
- › Towel rail
- › Exhaust fan
- Storage cabinet and shelving

్రీ Accessible apartments available

ONE HANDY ALL-INCLUSIVE FEE

Your weekly rent includes all of this plus your water, electricity, access to 24/7 onsite support and lots of cool events.