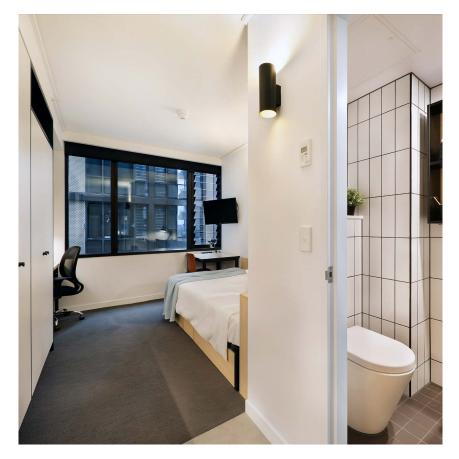

#### **PRIVATE STUDIO APARTMENT**

- > Secure swipe card
- > King single bed with under-bed storage
- > Ensuite bathroom
- > Air-conditioning / heating
- > HD television with Apple TV
- > Study desk, lamp, table and chairs
- > Pinboard and bookshelf
- > Built-in wardrobe and full length mirror
- Kitchenette with microwave, cooktop, refrigerator, kettle and toaster
- > Acoustically designed louvre windows

#### **ENSUITE BATHROOM**

- Shower
- Toilet
- > Basin> Mirror
- -
- › Towel rail
- › Exhaust fan
- Storage cabinet and shelving

్రీ Accessible apartments available

ONE HANDY ALL-INCLUSIVE FEE

Your weekly rent includes all of this plus your water, electricity, access to 24/7 onsite support and lots of cool events.