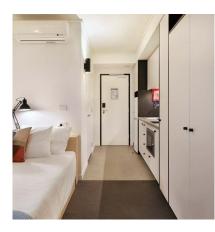

# **INSIDE THE STUDIO**

All images are illustrative only and indicative of Iglu's finishes and features.

#### **PRIVATE STUDIO APARTMENT**

- > Secure swipe card
- > King single bed with under-bed storage
- > Ensuite bathroom
- > Air-conditioning / heating
- > HD television with Apple TV
- > Study desk, lamp, table and chairs
- > Pinboard and bookshelf
- > Built-in wardrobe and full length mirror
- Kitchenette with microwave, cooktop, refrigerator, kettle and toaster
- > Acoustically designed louvre windows

#### **ENSUITE BATHROOM**

- Shower
- Toilet
- > Basin> Mirror
- -
- › Towel rail
- › Exhaust fan
- Storage cabinet and shelving

్రీ Accessible apartments available

ONE HANDY ALL-INCLUSIVE FEE

Your weekly rent includes all of this plus your water, electricity, access to 24/7 onsite support and lots of cool events.