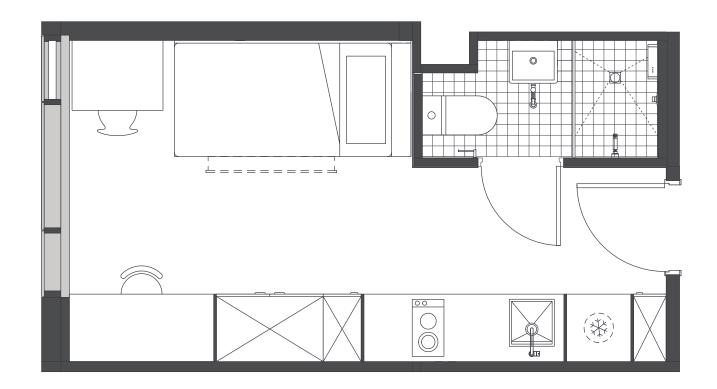

## **STUDIO LAYOUT**

- > Located on levels 10 to 21
- > Approx. 17m<sup>2</sup>

Room allocations are based on availability.

All floorplans are illustrative only and indicative of Iglu's finishes and features.