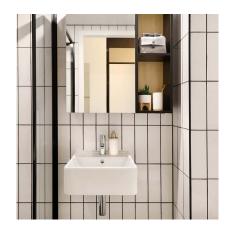

#### **ENSUITE BATHROOM**

- > Shower
- > Toilet
- > Basin
- > Mirror
- > Towel rail
- > Exhaust fan
- > Storage cabinet and shelving

Standard and Premium bedrooms are available. Premium rooms are external facing, offering more natural light and views.