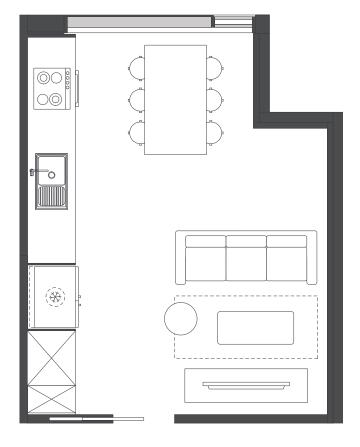

#### **SHARE KITCHEN & DINING AREA**

> Approx. 20m<sup>2</sup>

## **SHARED SPACE**

Room allocations are based on availability.

All floorplans are illustrative only and indicative of Iglu's finishes and features.

Window / glass