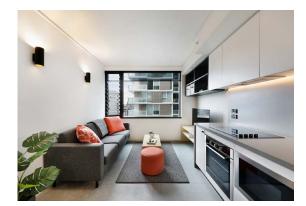

## **INSIDE THE APARTMENT**

All images are illustrative only and indicative of Iglu's finishes and features.

## **SHARED SPACE**

- > HD television with Apple TV
- > Air-conditioning / heating
- Lounge area with couch, coffee table and ottomans
- > Dining table and chairs
- > Fully equipped kitchen with:
- oven, microwave, cooktop
- refrigerator and freezer
- kettle and toaster