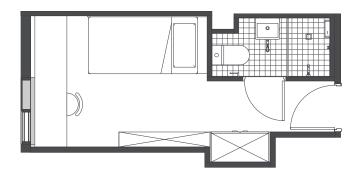

#### **BEDROOM LAYOUT 02**

- > Wall bed layout
- > Approx. 14.5m<sup>2</sup>

Premium rooms are external facing, offering more natural light and views.

## **SHARED SPACE**

Room allocations are based on availability.

All floorplans are illustrative only and indicative of Iglu's finishes and features.

Window / glass