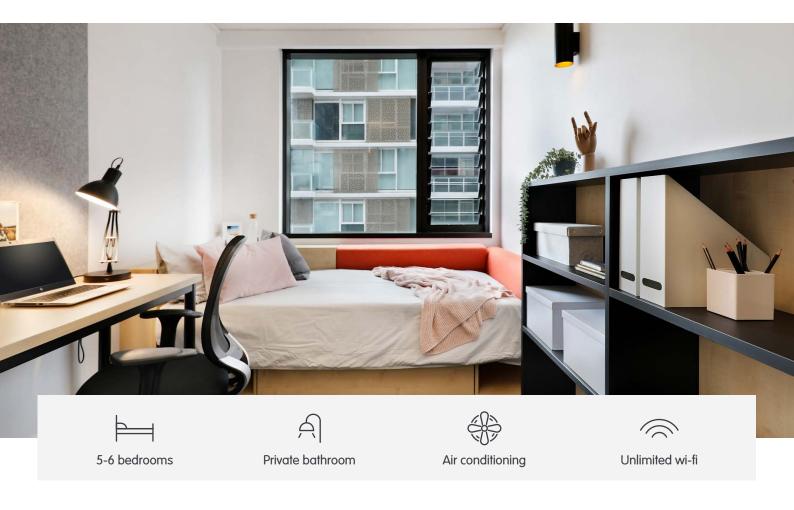

#### PRIVATE BEDROOM

- > Secure swipe card
- › Air-conditioning / heating
- > King single bed with built-in storage
- > Private ensuite bathroom
- Study desk, chair, lamp and pinboard
- > Bookshelf and storage
- Built-in wardrobe and full length mirror

#### **ENSUITE BATHROOM**

- > Shower
- > Toilet
- > Basin
- > Mirror
- > Towel rail
- > Exhaust fan
- > Storage cabinet and shelving

Standard and Premium bedrooms are available. Premium rooms are external facing, offering more natural light and views.

#### **MATTRESS SIZE**

> King single bed: 106 x 203 cm

#### **BEDROOM LAYOUT 01**

- > Day bed layout
- > Approx. 14.5m<sup>2</sup>