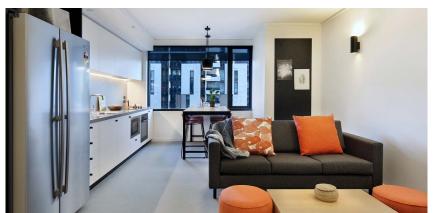

## **SHARED SPACE**

- > HD television with Apple TV
- > Air-conditioning / heating
- Lounge area with couch, coffee table and ottomans
- > Dining table and chairs
- > Fully equipped kitchen with:
- oven, microwave, cooktop
- refrigerator and freezer
- kettle and toaster

#### **SHARE KITCHEN & DINING AREA**

> Approx. 20m<sup>2</sup>