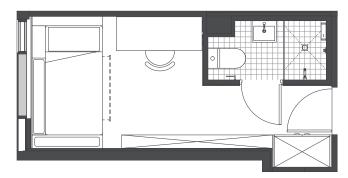

#### **BEDROOM LAYOUT 01**

- > Day bed layout
- > Approx. 14.5m<sup>2</sup>

## **SHARED SPACE**

Room allocations are based on availability.

All floorplans are illustrative only and indicative of Iglu's finishes and features.

Window / glass