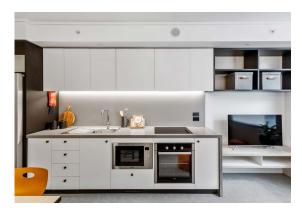

## **INSIDE THE APARTMENT**

All images are illustrative only and indicative of Iglu's finishes and features.

## **SHARED SPACE**

- > HD television with Apple TV
- > Air-conditioning / heating
- Lounge area with couch, coffee table and ottomans
- > Dining table and chairs
- > Fully equipped kitchen with:
- oven, microwave, cooktop
- refrigerator and freezer
- kettle and toaster