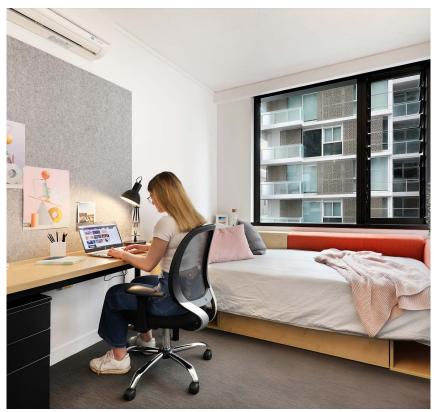

## **INSIDE THE APARTMENT**

All images are illustrative only and indicative of Iglu's finishes and features.

#### PRIVATE BEDROOM

- > Secure swipe card
- › Air-conditioning / heating
- > King single bed with built-in storage
- > Private ensuite bathroom
- Study desk, chair, lamp and pinboard
- > Bookshelf and storage
- Built-in wardrobe and full length mirror

#### **ENSUITE BATHROOM**

- > Shower
- > Toilet
- > Basin
- > Mirror
- > Towel rail
- > Exhaust fan
- > Storage cabinet and shelving

Standard and Premium bedrooms are available. Premium rooms are external facing, offering more natural light and views.