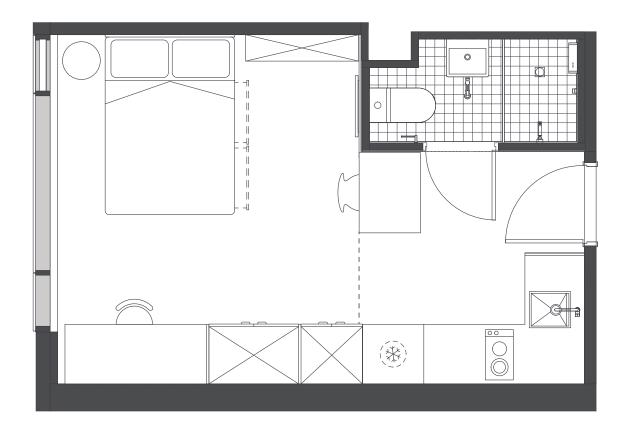

#### **MATTRESS SIZE**

> Double bed: 137 x 187 cm

#### **STUDIO LAYOUT 02**

- > Located on levels 16 to 21 (with views)
- Approx. 20m²

Room allocations are based on availability.

Key