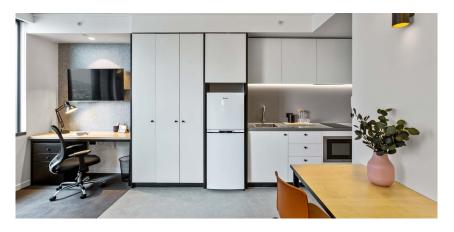

#### **INSIDE THE STUDIO**

All images are illustrative only and indicative of Iglu's finishes and features.

#### PRIVATE STUDIO APARTMENT

- › Secure swipe card
- > Double bed with under-bed storage
- > Ensuite bathroom
- > Air-conditioning / heating
- > Wall mounted television with Apple TV
- > Study desk, lamp, table and chairs
- > Pinboard and bookshelf
- > Built-in wardrobe and full length mirror
- › Kitchenette with microwave, cooktop, refrigerator, kettle and toaster
- > Acoustically designed louvre windows