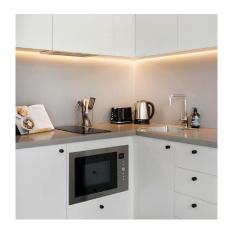

#### **INSIDE THE STUDIO**

All images are illustrative only and indicative of Iglu's finishes and features.

#### PRIVATE STUDIO APARTMENT

- › Secure swipe card
- > Double bed with under-bed storage
- > Ensuite bathroom
- > Air-conditioning / heating
- > Wall mounted television with Apple TV
- > Study desk, lamp, table and chairs
- > Pinboard and bookshelf
- > Built-in wardrobe and full length mirror
- › Kitchenette with microwave, cooktop, refrigerator, kettle and toaster
- > Acoustically designed louvre windows