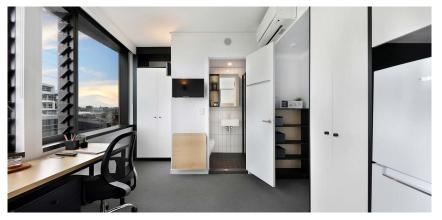

#### **INSIDE THE STUDIO**

All images are illustrative only and indicative of Iglu's finishes and features.

#### PRIVATE STUDIO APARTMENT

- › Secure swipe card
- > Double bed with under-bed storage
- > Ensuite bathroom
- > Air-conditioning / heating
- > Wall mounted television with Apple TV
- > Study desk, lamp, table and chairs
- > Pinboard and bookshelf
- > Built-in wardrobe and full length mirror
- › Kitchenette with microwave, cooktop, refrigerator, kettle and toaster
- > Acoustically designed louvre windows