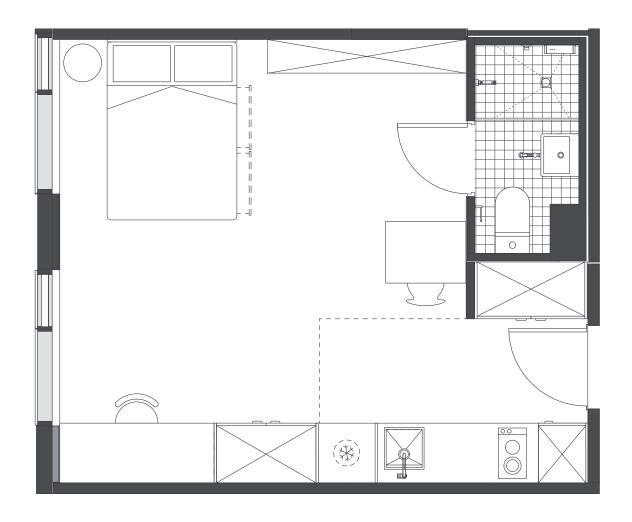

#### **MATTRESS SIZE**

> Double bed: 137 x 187 cm

#### **STUDIO LAYOUT 01**

- > Located on levels 2 to 9
- Approx. 25.5m<sup>2</sup>

Room allocations are based on availability.

Key