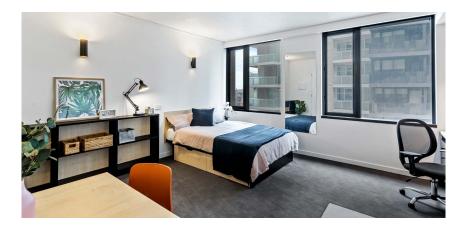

#### **INSIDE THE STUDIO**

All images are illustrative only and indicative of Iglu's finishes and features.

#### PRIVATE STUDIO APARTMENT

- › Secure swipe card
- > Double bed with under-bed storage
- > Ensuite bathroom
- > Air-conditioning / heating
- > Wall mounted television with Apple TV
- > Study desk, lamp, table and chairs
- > Pinboard and bookshelf
- > Built-in wardrobe and full length mirror
- › Kitchenette with microwave, cooktop, refrigerator, kettle and toaster
- > Acoustically designed louvre windows

#### **MATTRESS SIZE**

> Double bed: 137 x 187 cm

#### **STUDIO LAYOUT 01**

- > Located on levels 2 to 9
- Approx. 25.5m<sup>2</sup>

Room allocations are based on availability.

Key