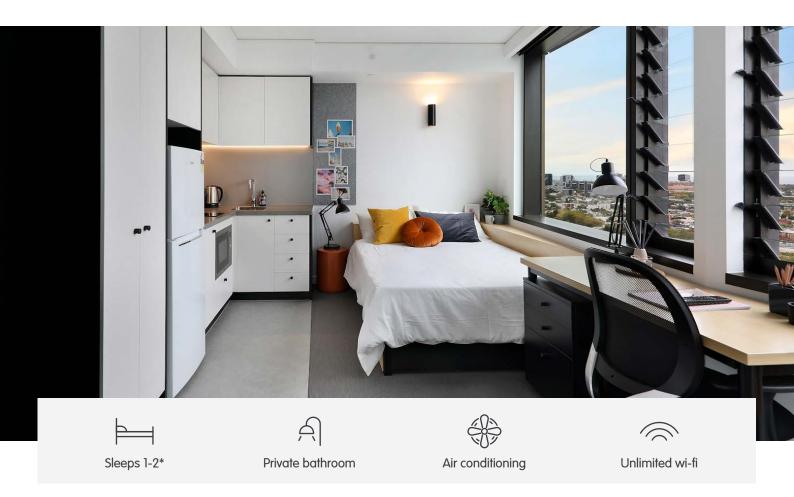

## PREMIUM STUDIO APARTMENTS

Our studios are designed to maximise a shared student living experience, with everything you need for eating, sleeping and studying.

- Each studio has a private ensuite bathroom and air-conditioning
- Features well-appointed kitchenette with eating area for self-catering
- Unlimited high-speed wi-fi is included and available throughout

#### **INSIDE THE STUDIO**

All images are illustrative only and indicative of Iglu's finishes and features.

#### PRIVATE STUDIO APARTMENT

- › Secure swipe card
- > Double bed with under-bed storage
- > Ensuite bathroom
- > Air-conditioning / heating
- > Wall mounted television with Apple TV
- > Study desk, lamp, table and chairs
- > Pinboard and bookshelf
- > Built-in wardrobe and full length mirror
- › Kitchenette with microwave, cooktop, refrigerator, kettle and toaster
- > Acoustically designed louvre windows

#### **ENSUITE BATHROOM**

- > Shower
- > Toilet
- > Basin
- > Mirror
- > Towel rail
- > Exhaust fan
- > Storage cabinet and shelving
- \* A limited number of couple-share premium studios are available. Additional fees apply.
- & Accessible apartments available