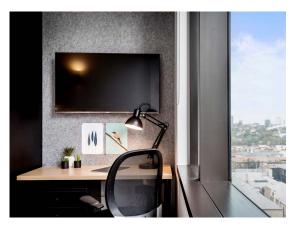

#### PRIVATE STUDIO APARTMENT

- › Secure swipe card
- > Double bed with under-bed storage
- > Ensuite bathroom
- > Air-conditioning / heating
- > Wall mounted television with Apple TV
- > Study desk, lamp, table and chairs
- > Pinboard and bookshelf
- > Built-in wardrobe and full length mirror
- › Kitchenette with microwave, cooktop, refrigerator, kettle and toaster
- > Acoustically designed louvre windows