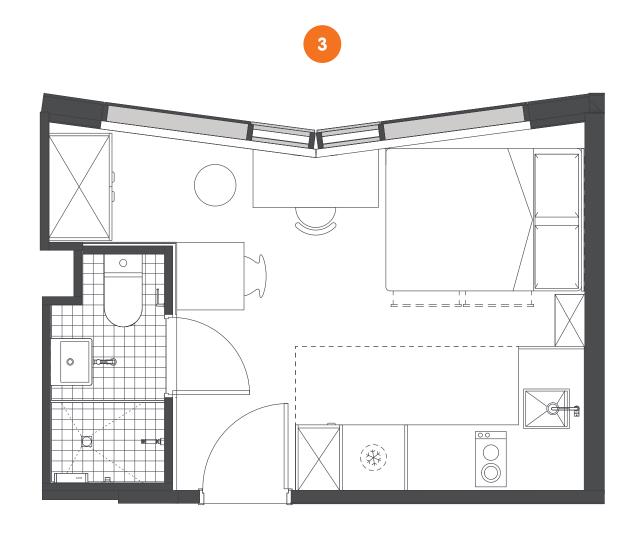

#### **MATTRESS SIZE**

> Double bed: 137 x 187 cm

#### **STUDIO LAYOUT 03**

- > Located on levels 18 to 21 (with views)
- Approx. 20m²

Room allocations are based on availability.

Key