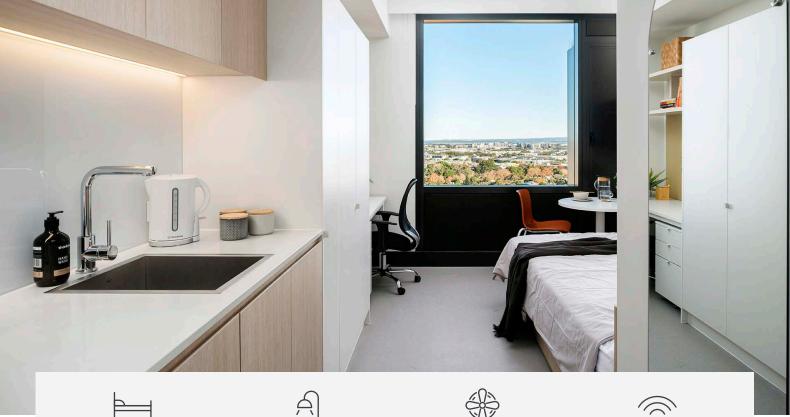

# IGLU REDFERN SINGLE STUDIO APARTMENTS

Unlimited wi-fi

Our studios are designed to maximise a shared student living experience, with everything you need for eating, sleeping and studying.

- Each studio has a private ensuite bathroom and air-conditioning
- Features well-appointed kitchenette with eating area for self-catering
- Unlimited high-speed wi-fi is included and available throughout

#### **PRIVATE STUDIO APARTMENT**

- > Secure swipe card
- > King single bed with under-bed storage
- > Ensuite bathroom
- > Air-conditioning / heating
- › HD television
- > Study desk, lamp, table and chairs
- > Pinboard and bookshelf
- > Built-in wardrobe and full length mirror
- Kitchenette with microwave, cooktop, refrigerator, kettle and toaster
- > Louvre windows for fresh air

#### **ENSUITE BATHROOM**

- Shower
- Toilet
- › Basin
- › Mirror
- › Towel rail
- › Exhaust fan
- Storage cabinet and shelving
- \* Supported by the National Rental Affordability Scheme (NRAS), see iglu.com.au/nras-scheme for conditions apply.
- 🖏 Accessible apartments available

### **STUDIO LAYOUT**

- > Located on levels 2 to 17
- > Approx. 17.5m<sup>2</sup>

Room allocations are based on availability.

All floorplans are illustrative only and indicative of Iglu's finishes and features.