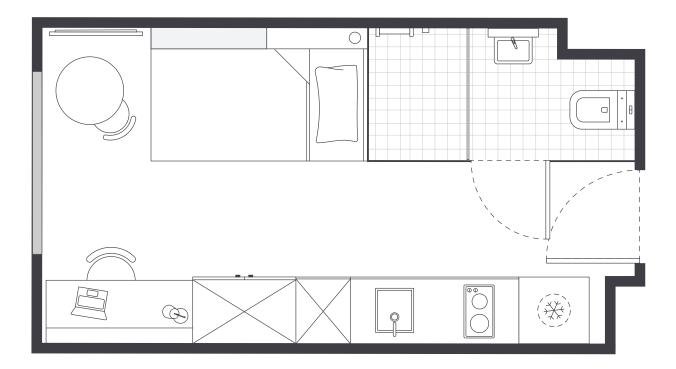

### **STUDIO LAYOUT**

- > Located on levels 2 to 17
- > Approx. 17.5m<sup>2</sup>

Room allocations are based on availability.

All floorplans are illustrative only and indicative of Iglu's finishes and features.