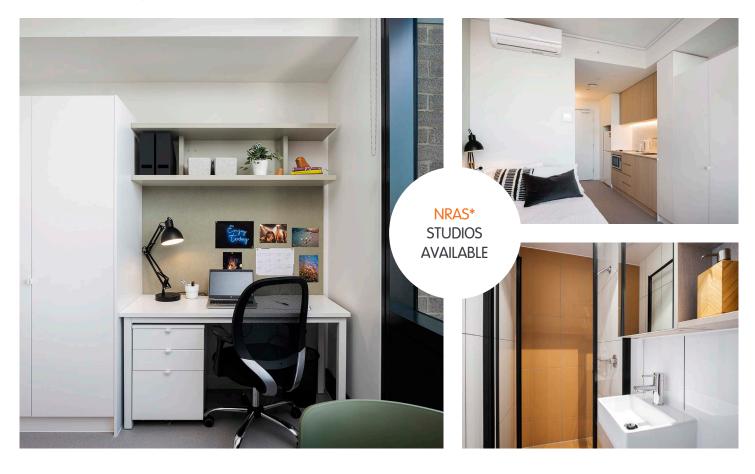

# FEATURES AND INCLUSIONS

#### **PRIVATE STUDIO APARTMENT**

- > Secure swipe card
- > King single bed with under-bed storage
- > Ensuite bathroom
- > Air-conditioning / heating
- › HD television
- > Study desk, lamp, table and chairs
- > Pinboard and bookshelf
- > Built-in wardrobe and full length mirror
- Kitchenette with microwave, cooktop, refrigerator, kettle and toaster
- > Louvre windows for fresh air

#### **ENSUITE BATHROOM**

- Shower
- Toilet
- › Basin
- › Mirror
- › Towel rail
- › Exhaust fan
- Storage cabinet and shelving
- \* Supported by the National Rental Affordability Scheme (NRAS), see iglu.com.au/nras-scheme for conditions apply.
- 🖏 Accessible apartments available