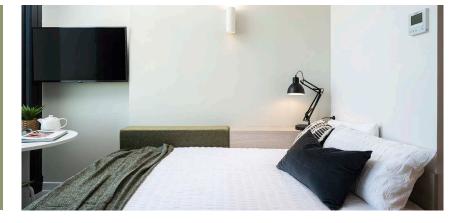

#### **PRIVATE STUDIO APARTMENT**

- > Secure swipe card
- > King single bed with under-bed storage
- > Ensuite bathroom
- > Air-conditioning / heating
- › HD television
- > Study desk, lamp, table and chairs
- > Pinboard and bookshelf
- > Built-in wardrobe and full length mirror
- Kitchenette with microwave, cooktop, refrigerator, kettle and toaster
- > Louvre windows for fresh air

### **MATTRESS SIZE**

> King single bed: 106 x 203 cm