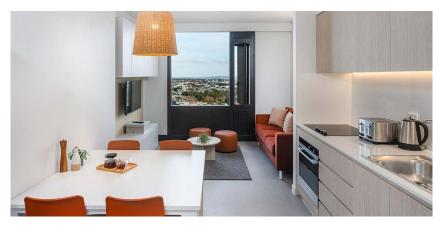

#### **SHARED SPACE**

- > HD television
- > Air-conditioning / heating
- Lounge area with couch, coffee table and ottomans
- > Dining table and chairs
- Fully equipped kitchen with:
  - oven, microwave, cooktop
  - refrigerator and freezer
  - kettle, toaster and vacuum cleaner

#### **SHARE KITCHEN & DINING AREA**

› Approx. 23m²

## **SHARED SPACE**