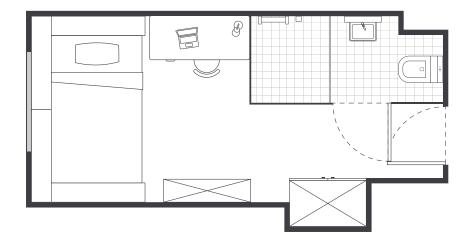

#### **BEDROOM LAYOUT**

Approx. 13.5m<sup>2</sup>

Room allocations are based on availability.

### **SINGLE BEDROOM**