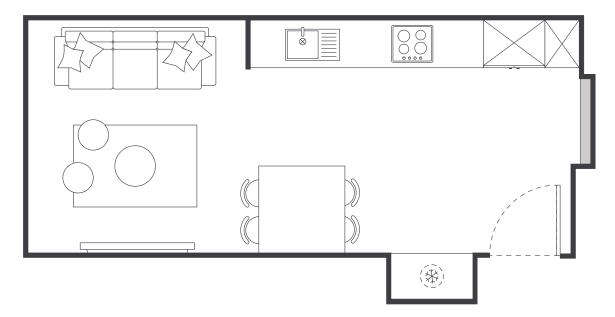

pinboard
- > Bookshelf and storage
- Built-in wardrobe and full length mirror
- > Louvre windows for fresh air

#### **ENSUITE BATHROOM**

- > Shower
- > Toilet
- > Basin
- > Mirror
- > Towel rail
- > Exhaust fan
- > Storage cabinet and shelving

& Accessible apartments available



#### ONE HANDY ALL-INCLUSIVE FEE

Your weekly rent includes all of this plus your water, electricity, access to 24/7 onsite support and lots of cool events.

### **IGLU REDFERN**

SHARE APARTMENTS

#### **MATTRESS SIZE**

> King single bed: 106 x 203 cm

#### **SHARE KITCHEN & DINING AREA**

› Approx. 23m²

#### **BEDROOM LAYOUT**

Approx. 13.5m<sup>2</sup>

Room allocations are based on availability.

# All floorplans are illustrative only and indicative of Iglu's finishes and features.

## **SHARED SPACE**



### **SINGLE BEDROOM**