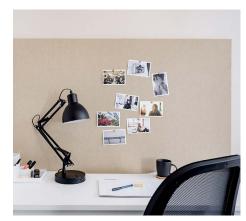

#### **PRIVATE BEDROOM**

- > Secure swipe card
- > Air-conditioning / heating
- › King single bed with built-in storage
- › Private ensuite bathroom
- Study desk, chair, lamp and pinboard
- > Bookshelf and storage
- Built-in wardrobe and full length mirror
- > Louvre windows for fresh air

#### **ENSUITE BATHROOM**

- > Shower
- > Toilet
- > Basin
- > Mirror
- > Towel rail
- > Exhaust fan
- > Storage cabinet and shelving

& Accessible apartments available