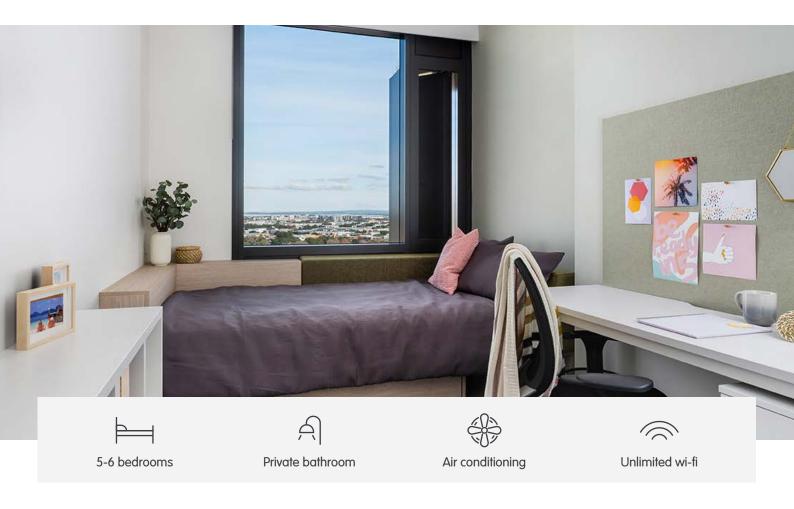

#### **PRIVATE BEDROOM**

- > Secure swipe card
- > Air-conditioning / heating
- › King single bed with built-in storage
- › Private ensuite bathroom
- Study desk, chair, lamp and pinboard
- > Bookshelf and storage
- Built-in wardrobe and full length mirror
- > Louvre windows for fresh air

#### **ENSUITE BATHROOM**

- > Shower
- > Toilet
- > Basin
- > Mirror
- > Towel rail
- > Exhaust fan
- > Storage cabinet and shelving

& Accessible apartments available

#### **MATTRESS SIZE**

> King single bed: 106 x 203 cm

#### **BEDROOM LAYOUT**

Approx. 13.5m<sup>2</sup>

Room allocations are based on availability.