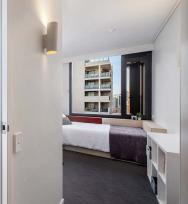

#### **PRIVATE BEDROOM**

- > Secure swipe card
- > Air-conditioning / heating
- › King single bed with built-in storage
- › Private ensuite bathroom
- Study desk, chair, lamp and pinboard
- > Bookshelf and storage
- Built-in wardrobe and full length mirror
- > Louvre windows for fresh air

#### **MATTRESS SIZE**

> King single bed: 106 x 203 cm

#### **BEDROOM LAYOUT**

Approx. 13.5m<sup>2</sup>

Room allocations are based on availability.

### **SINGLE BEDROOM**