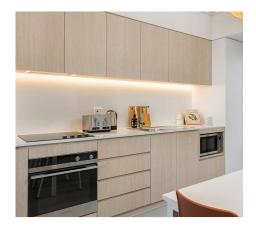

#### **SHARED SPACE**

- > HD television
- > Air-conditioning / heating
- Lounge area with couch, coffee table and ottomans
- > Dining table and chairs
- Fully equipped kitchen with:
  - oven, microwave, cooktop
  - refrigerator and freezer
  - kettle, toaster and vacuum cleaner

#### **SHARE KITCHEN & DINING AREA**

› Approx. 23m²