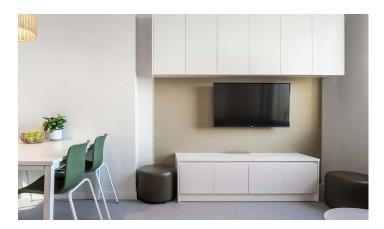

#### **SHARED SPACE**

- > HD television
- > Air-conditioning / heating
- Lounge area with couch, coffee table and ottomans
- > Dining table and chairs
- Fully equipped kitchen with:
  - oven, microwave, cooktop
  - refrigerator and freezer
  - kettle, toaster and vacuum cleaner

#### **SHARE KITCHEN & DINING AREA**

› Approx. 23m²

## **SHARED SPACE**