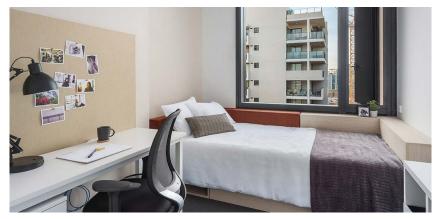

#### **PRIVATE BEDROOM**

- > Secure swipe card
- > Air-conditioning / heating
- › King single bed with built-in storage
- › Private ensuite bathroom
- Study desk, chair, lamp and pinboard
- > Bookshelf and storage
- Built-in wardrobe and full length mirror
- > Louvre windows for fresh air

#### **MATTRESS SIZE**

> King single bed: 106 x 203 cm

#### **BEDROOM LAYOUT**

Approx. 13.5m<sup>2</sup>

Room allocations are based on availability.

### **SINGLE BEDROOM**