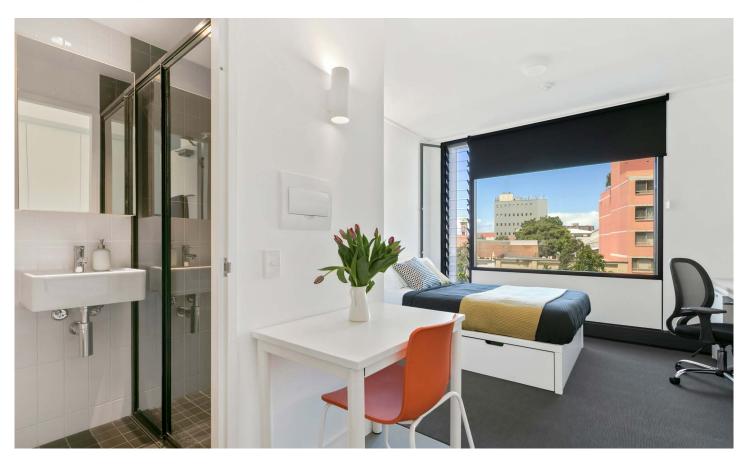

# **INSIDE THE STUDIO**

All images are illustrative only and indicative of Iglu's finishes and features.

#### **PRIVATE STUDIO APARTMENT**

- > Secure swipe card
- > Double bed with under-bed storage
- Ensuite bathroom
- > Air-conditioning / heating
- › HD television
- > Study desk, lamp, table and chairs
- > Pinboard and bookshelf
- > Built-in wardrobe and full length mirror
- Kitchenette with microwave, cooktop, refrigerator, kettle and toaster
- > Louvre windows for fresh air

#### **ENSUITE BATHROOM**

- Shower
- Toilet
- › Basin
- > Mirror
- › Towel rail
- › Exhaust fan
- Storage cabinet and shelving
- لله، Accessible apartments available

ONE HANDY ALL-INCLUSIVE FEE

Your weekly rent includes all of this plus your water, electricity, access to 24/7 onsite support and lots of cool events.