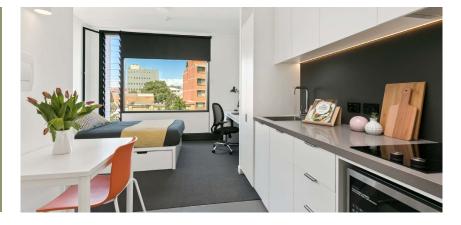

- Each studio has a private ensuite bathroom and air-conditioning
- Features well-appointed kitchenette with eating area for self-catering
- Unlimited high-speed wi-fi is included and available throughout

#### **PRIVATE STUDIO APARTMENT**

- > Secure swipe card
- > Double bed with under-bed storage
- Ensuite bathroom
- > Air-conditioning / heating
- › HD television
- > Study desk, lamp, table and chairs
- > Pinboard and bookshelf
- > Built-in wardrobe and full length mirror
- Kitchenette with microwave, cooktop, refrigerator, kettle and toaster
- > Louvre windows for fresh air

### **STUDIO LAYOUT**

- > Located on levels 9 to 17
- Extensive views
- > Approx. 20m<sup>2</sup>

Room allocations are based on availability.

All floorplans are illustrative only and indicative of Iglu's finishes and features.