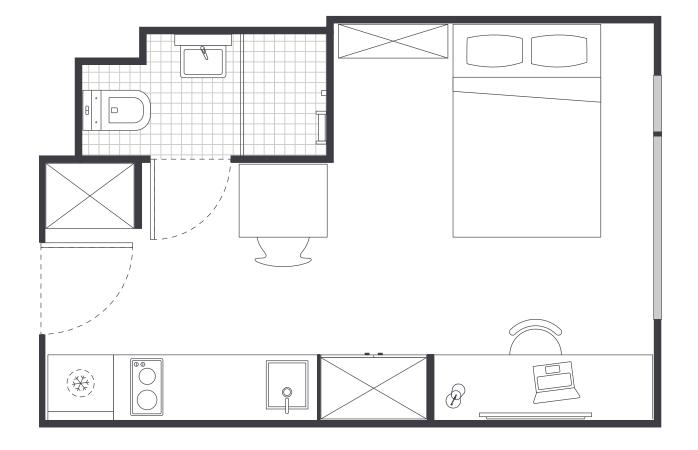

### **STUDIO LAYOUT**

- > Located on levels 9 to 17
- Extensive views
- > Approx. 20m<sup>2</sup>

Room allocations are based on availability.

All floorplans are illustrative only and indicative of Iglu's finishes and features.