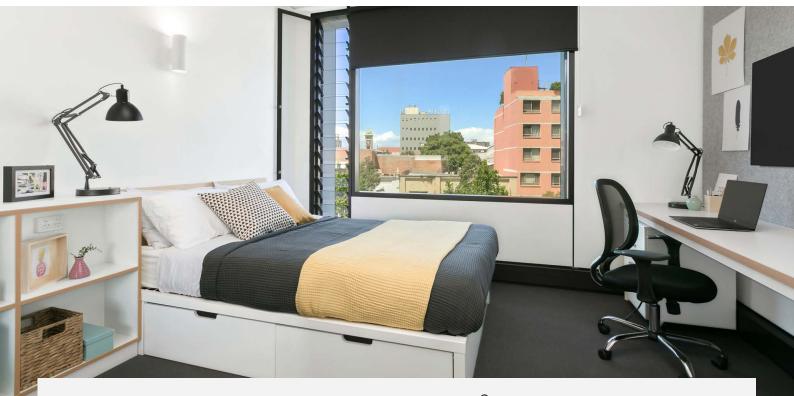

# IGLU REDFERN PREMIUM STUDIO APARTMENTS

Sleeps 1

Private bathroom

A

Unlimited wi-fi

Live in your own fully furnished studio apartment with private living, study space and friends right next door.

Sound cool right?

- Each studio has a private ensuite bathroom and air-conditioning
- Features well-appointed kitchenette with eating area for self-catering
- Unlimited high-speed wi-fi is included and available throughout

#### **PRIVATE STUDIO APARTMENT**

- > Secure swipe card
- > Double bed with under-bed storage
- Ensuite bathroom
- > Air-conditioning / heating
- › HD television
- > Study desk, lamp, table and chairs
- > Pinboard and bookshelf
- > Built-in wardrobe and full length mirror
- Kitchenette with microwave, cooktop, refrigerator, kettle and toaster
- > Louvre windows for fresh air

### MATTRESS SIZE

> Double bed: 137 x 187 cm

### **STUDIO LAYOUT**

- > Located on levels 9 to 17
- Extensive views
- > Approx. 20m<sup>2</sup>

Room allocations are based on availability.

All floorplans are illustrative only and indicative of Iglu's finishes and features.