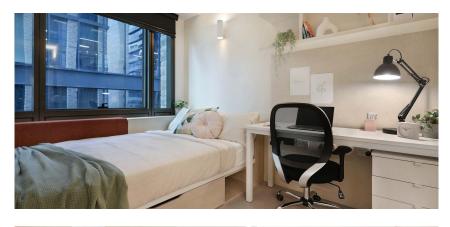

#### **PRIVATE STUDIO APARTMENT**

- Secure swipe card
- Double bed with under-bed storage
- > Ensuite bathroom
- > Air-conditioning / heating
- > Wall mounted television with Apple TV
- > Study desk, lamp, table and chairs
- > Pinboard and bookshelf
- > Built-in wardrobe and full length mirror
- Kitchenette with microwave, cooktop, refrigerator, kettle and toaster

### **MATTRESS SIZE**

> Double bed: 137 x 187 cm

### **STUDIO LAYOUT**

- > Located on levels 2 to 26
- > Approx. 18m<sup>2</sup>

**Premium studios** face Little Lonsdale or Russell Street, offering better views.

Room allocations are based on availability.

## **INSIDE THE STUDIO**

All images are illustrative only and indicative of Iglu's finishes and features.