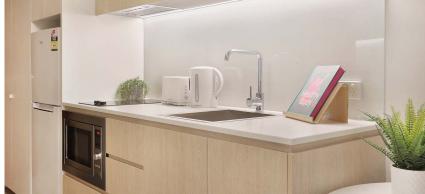

## **INSIDE THE STUDIO**

All images are illustrative only and indicative of Iglu's finishes and features.

#### **PRIVATE STUDIO APARTMENT**

- Secure swipe card
- Double bed with under-bed storage
- > Ensuite bathroom
- > Air-conditioning / heating
- > Wall mounted television with Apple TV
- > Study desk, lamp, table and chairs
- > Pinboard and bookshelf
- > Built-in wardrobe and full length mirror
- Kitchenette with microwave, cooktop, refrigerator, kettle and toaster