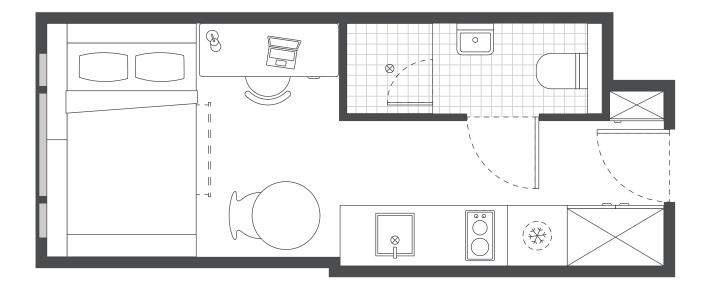

### **STUDIO LAYOUT**

- > Located on levels 2 to 26
- > Approx. 18m<sup>2</sup>

**Premium studios** face Little Lonsdale or Russell Street, offering better views.

Room allocations are based on availability.

All floorplans are illustrative only and indicative of Iglu's finishes and features.

Key