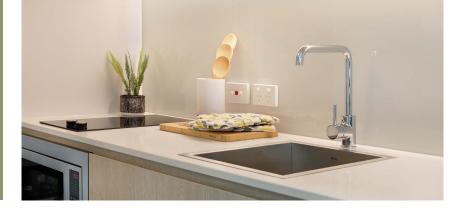

#### **PRIVATE STUDIO APARTMENT**

- Secure swipe card
- Double bed with under-bed storage
- > Ensuite bathroom
- > Air-conditioning / heating
- > Wall mounted television with Apple TV
- > Study desk, lamp, table and chairs
- > Pinboard and bookshelf
- > Built-in wardrobe and full length mirror
- Kitchenette with microwave, cooktop, refrigerator, kettle and toaster

## **INSIDE THE STUDIO**

All images are illustrative only and indicative of Iglu's finishes and features.