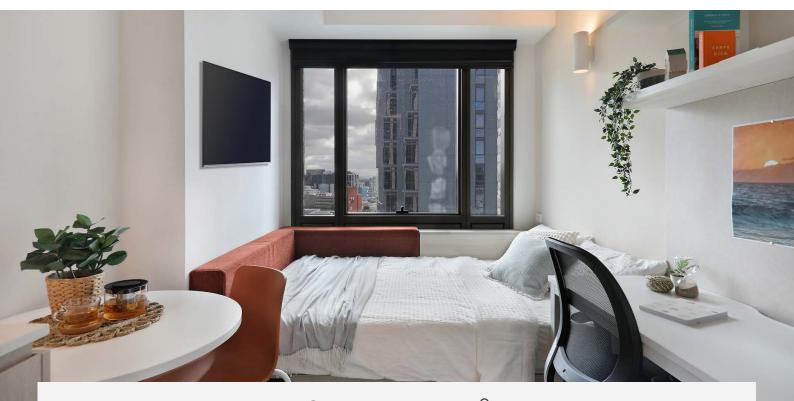

## **INSIDE THE STUDIO**

All images are illustrative only and indicative of Iglu's finishes and features.

#### **PRIVATE STUDIO APARTMENT**

- Secure swipe card
- Double bed with under-bed storage
- > Ensuite bathroom
- > Air-conditioning / heating
- > Wall mounted television with Apple TV
- > Study desk, lamp, table and chairs
- > Pinboard and bookshelf
- > Built-in wardrobe and full length mirror
- Kitchenette with microwave, cooktop, refrigerator, kettle and toaster

#### **ENSUITE BATHROOM**

- Shower
- Toilet
- › Basin
- > Mirror
- › Towel rail
- › Exhaust fan
- > Storage cabinet and shelving

للله Accessible apartments available

Standard and Premium studios are available. Premium studios face Little Lonsdale or Russell Street, providing more natural light. Higher floors also offer district views.