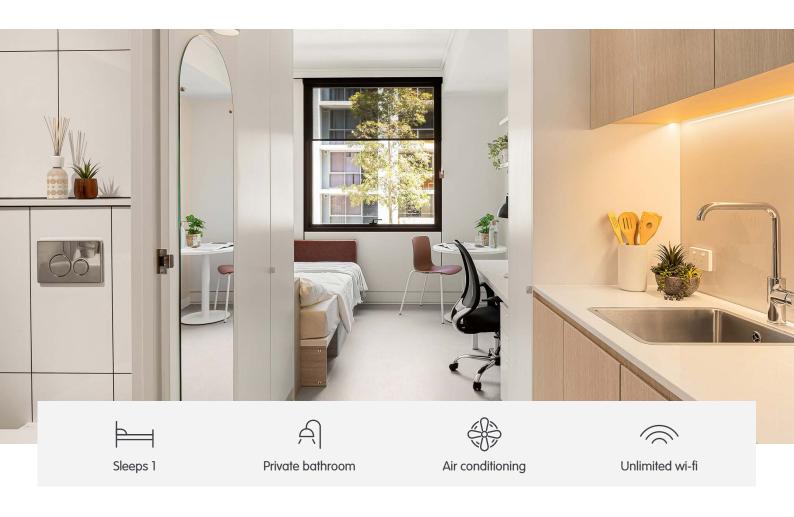

# STUDIO APARTMENTS

Our studios are designed to maximise a shared student living experience, with everything you need for eating, sleeping and studying.

- Each studio has a private ensuite bathroom and air-conditioning
- Features well-appointed kitchenette with eating area for self-catering
- Unlimited high-speed wi-fi is included and available throughout

## **INSIDE THE STUDIO**

All images are illustrative only and indicative of Iglu's finishes and features.

#### **PRIVATE STUDIO APARTMENT**

- › Secure swipe card
- › Double bed with under-bed storage
- > Ensuite bathroom
- > Air-conditioning / heating
- > HD television with Apple TV
- > Study desk, lamp, table and chairs
- > Pinboard and bookshelf
- > Built-in wardrobe and full length mirror
- > Kitchenette with microwave, cooktop, refrigerator, kettle and toaster

#### **ENSUITE BATHROOM**

- > Shower
- > Toilet
- > Basin
- > Mirror
- > Towel rail
- > Exhaust fan
- Storage cabinet and shelving
- & Accessible apartments available

Standard and Premium studios are available. Premium studios are located on levels 6 to 10 and the north facing side of levels 1 to 5, offering more natural light and city or district views.