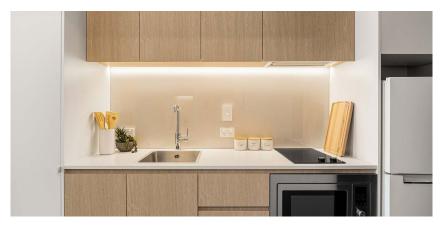

#### **PRIVATE STUDIO APARTMENT**

- › Secure swipe card
- › Double bed with under-bed storage
- > Ensuite bathroom
- > Air-conditioning / heating
- > HD television with Apple TV
- > Study desk, lamp, table and chairs
- > Pinboard and bookshelf
- > Built-in wardrobe and full length mirror
- > Kitchenette with microwave, cooktop, refrigerator, kettle and toaster