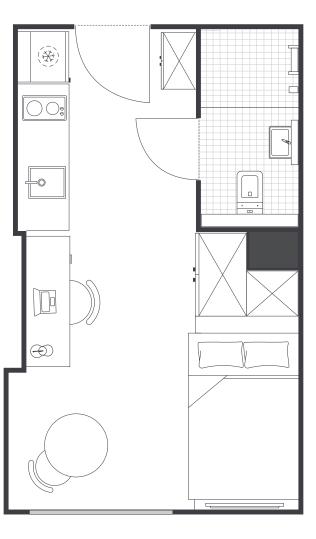

#### **STUDIO LAYOUT 02**

Approx. 17m<sup>2</sup>

**Premium studios** offers more natural light and city or district views.

Room allocations are based on availability.

All floorplans are illustrative only and indicative of Iglu's finishes and features.