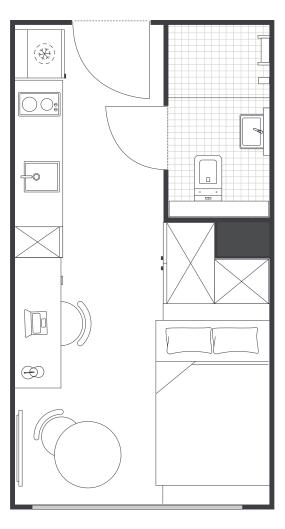

ettle and toaster

#### **ENSUITE BATHROOM**

- > Shower
- > Toilet
- > Basin
- > Mirror
- > Towel rail
- > Exhaust fan
- Storage cabinet and shelving
- & Accessible apartments available

Standard and Premium studios are available. Premium studios are located on levels 6 to 10 and the north facing side of levels 1 to 5, offering more natural light and city or district views.



#### ONE HANDY ALL-INCLUSIVE FEE

Your weekly rent includes all of this plus your water, electricity, access to 24/7 onsite support and lots of cool events.

## **IGLU MASCOT**

STUDIO APARTMENTS

#### **MATTRESS SIZE**

> Double bed: 137 x 187 cm

#### **STUDIO LAYOUT 01**

> Approx. 17m²

#### **STUDIO LAYOUT 02**

Approx. 17m<sup>2</sup>

**Premium studios** offers more natural light and city or district views.





Room allocations are based on availability.

All floorplans are illustrative only and indicative of Iglu's finishes and features.

Key