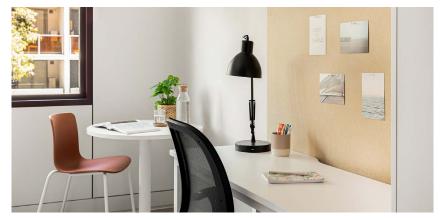

#### **PRIVATE STUDIO APARTMENT**

- › Secure swipe card
- › Double bed with under-bed storage
- > Ensuite bathroom
- > Air-conditioning / heating
- > HD television with Apple TV
- > Study desk, lamp, table and chairs
- > Pinboard and bookshelf
- > Built-in wardrobe and full length mirror
- > Kitchenette with microwave, cooktop, refrigerator, kettle and toaster