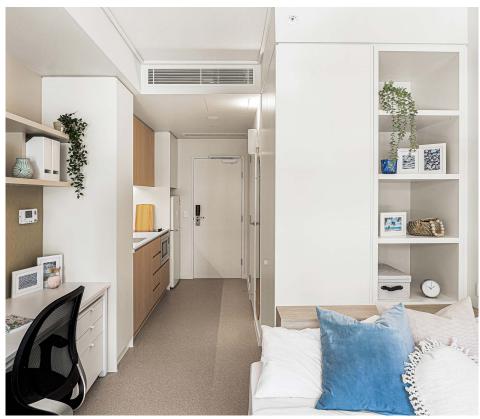

## **INSIDE THE STUDIO**

All images are illustrative only and indicative of Iglu's finishes and features.

#### **PRIVATE STUDIO APARTMENT**

- › Secure swipe card
- › Double bed with under-bed storage
- > Ensuite bathroom
- > Air-conditioning / heating
- > HD television with Apple TV
- > Study desk, lamp, table and chairs
- > Pinboard and bookshelf
- > Built-in wardrobe and full length mirror
- > Kitchenette with microwave, cooktop, refrigerator, kettle and toaster

#### **ENSUITE BATHROOM**

- > Shower
- > Toilet
- > Basin
- > Mirror
- > Towel rail
- > Exhaust fan
- Storage cabinet and shelving
- & Accessible apartments available

Standard and Premium studios are available. Premium studios are located on levels 6 to 10 and the north facing side of levels 1 to 5, offering more natural light and city or district views.