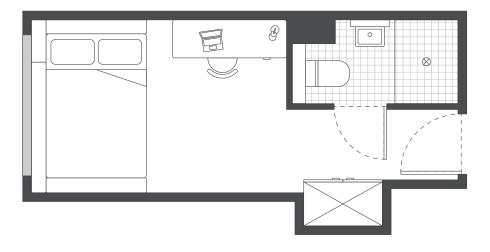

#### **BEDROOM LAYOUT**

> Approx. 14m<sup>2</sup>

**Premium rooms** offers more natural light and city or district views.

### SINGLE BEDROOM

Room allocations are based on availability.

All floorplans are illustrative only and indicative of Iglu's finishes and features.

Window / glass