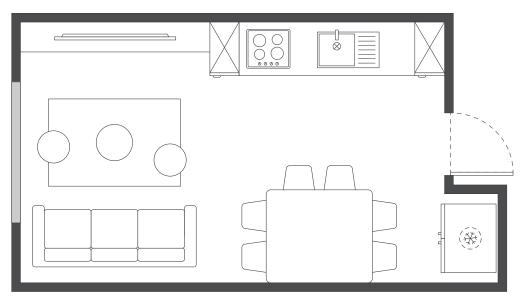

#### **BEDROOM LAYOUT**

> Approx. 14m<sup>2</sup>

**Premium rooms** offers more natural light and city or district views.

### SINGLE BEDROOM

Room allocations are based on availability.

All floorplans are illustrative only and indicative of Iglu's finishes and features.

Window / glass