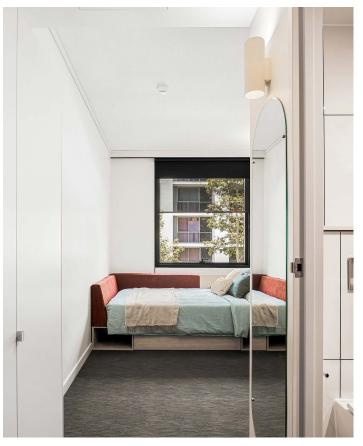

## **INSIDE THE APARTMENT**

All images are illustrative only and indicative of Iglu's finishes and features.

#### **PRIVATE BEDROOM**

- > Secure swipe card
- > Air-conditioning / heating
- > Double bed with under-bed storage
- > Private ensuite bathroom
- Study desk, chair, lamp and pinboard
- Bookshelf and storage
- Built-in wardrobe and full length mirror

#### **MATTRESS SIZE**

> Double bed: 137 x 187 cm

#### **BEDROOM LAYOUT**

> Approx. 14m<sup>2</sup>

**Premium rooms** offers more natural light and city or district views.

### SINGLE BEDROOM

Room allocations are based on availability.

All floorplans are illustrative only and indicative of Iglu's finishes and features.

Window / glass