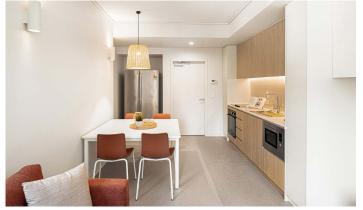

## **INSIDE THE APARTMENT**

All images are illustrative only and indicative of Iglu's finishes and features.

#### SHARED SPACE

- > HD television with Apple TV
- Air-conditioning / heating
- Lounge area with couch, coffee table and ottomans
- > Dining table and chairs
- > Fully equipped kitchen with:
  - oven, microwave, cooktop
  - refrigerator and freezer
  - kettle, toaster and vacuum

# SHARED SPACE