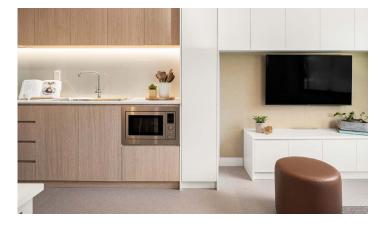

## **INSIDE THE APARTMENT**

All images are illustrative only and indicative of Iglu's finishes and features.

#### SHARED SPACE

- > HD television with Apple TV
- Air-conditioning / heating
- Lounge area with couch, coffee table and ottomans
- > Dining table and chairs
- > Fully equipped kitchen with:
  - oven, microwave, cooktop
  - refrigerator and freezer
  - kettle, toaster and vacuum

# SHARED SPACE