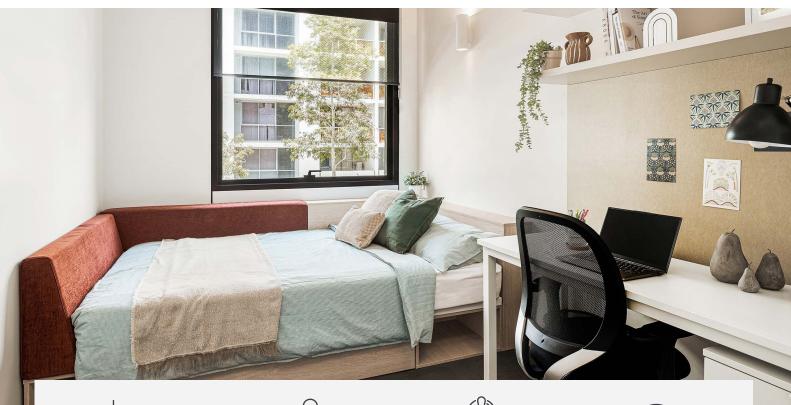

#### **PRIVATE BEDROOM**

- > Secure swipe card
- > Air-conditioning / heating
- > Double bed with under-bed storage
- > Private ensuite bathroom
- Study desk, chair, lamp and pinboard
- Bookshelf and storage
- Built-in wardrobe and full length mirror

#### **MATTRESS SIZE**

> Double bed: 137 x 187 cm

#### **BEDROOM LAYOUT**

> Approx. 14m<sup>2</sup>

**Premium rooms** offers more natural light and city or district views.