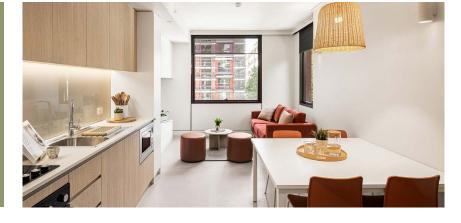

#### SHARED SPACE

- > HD television with Apple TV
- Air-conditioning / heating
- Lounge area with couch, coffee table and ottomans
- > Dining table and chairs
- > Fully equipped kitchen with:
  - oven, microwave, cooktop
  - refrigerator and freezer
  - kettle, toaster and vacuum

# SHARED SPACE