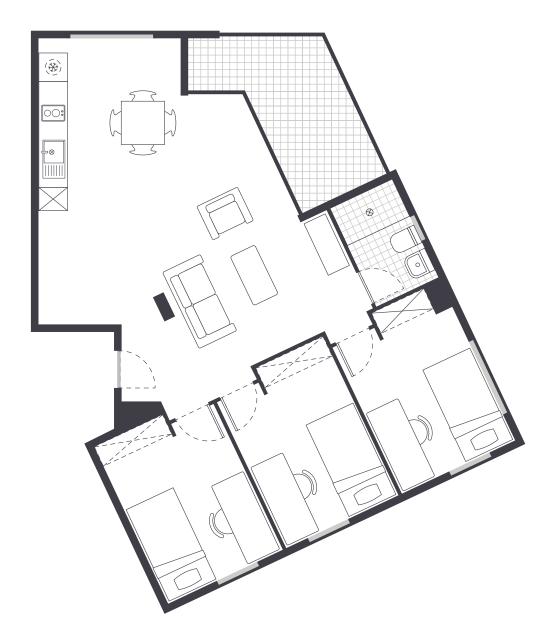

#### **APARTMENT LAYOUT 1**

- > One share bathroom
- > Bedrooms are approx. 10.5m<sup>2</sup>

Room allocations are based on availability.

All floorplans are illustrative only and indicative of Iglu's finishes and features.

Key