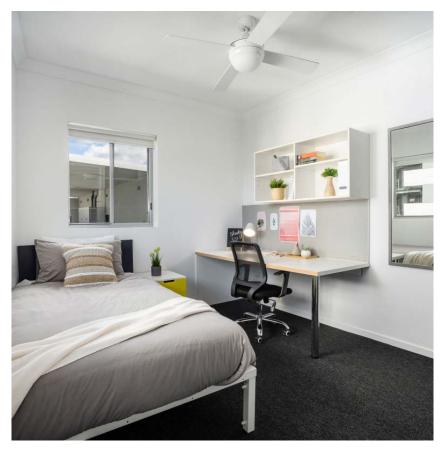

#### **INSIDE THE APARTMENT**

All images are illustrative only and indicative of Iglu's finishes and features.

#### **PRIVATE BEDROOM**

- › Lockable door
- > King single bed
- > Ceiling fan
- › Private bathroom
- > Study desk, chair and pinboard
- > Bookshelf
- > Storage
- > Wardrobe and mirror

#### **MATTRESS SIZE**

> King single bed: 106 x 203 cm