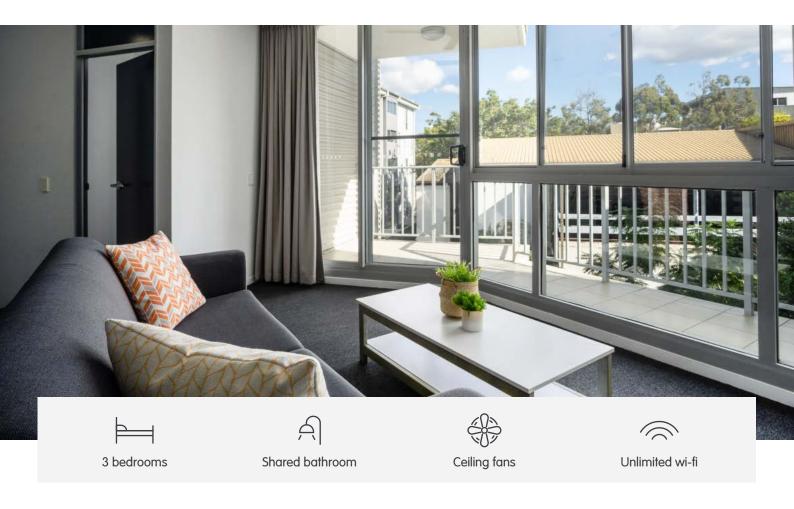

# 3 BEDROOM SHARE APARTMENT

Choose a three bedroom apartment if you want to balance a social atmosphere with a little bit more privacy.

And it's fully furnished!

- Enjoy access to either a balcony or porch area
- Features a large shared kitchen, lounge and dining area
- Unlimited high-speed wi-fi is included and available throughout

#### **INSIDE THE APARTMENT**

All images are illustrative only and indicative of Iglu's finishes and features.

#### **SHARED SPACE**

- › Secure swipe card
- Lounge area with couch and coffee table
- > Entertainment unit (TV not included)
- > Dining table and chairs
- > Full kitchen with:
  - convection microwave
  - refrigerator and freezer
  - ceramic cooktop
- > Balcony or porch area

#### **SHARED BATHROOMS**

- > Shower
- > Toilet
- > Basin
- > Mirror
- > Shelving
- > Towel rail
- > Exhaust fan

& Accessible apartments available