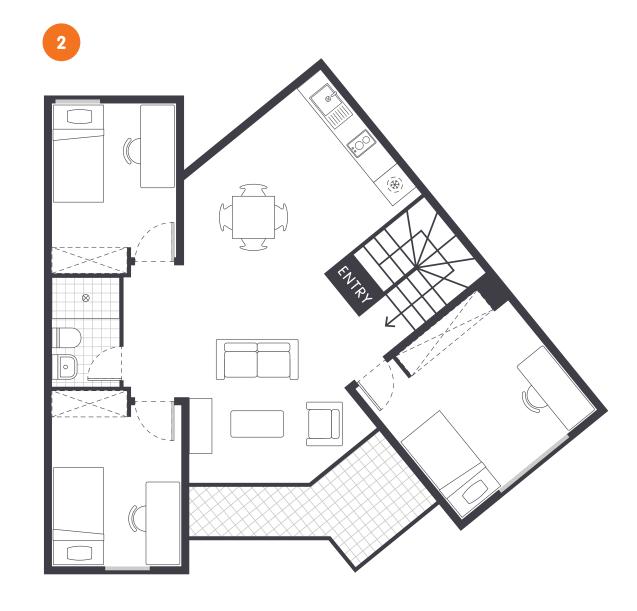

#### **APARTMENT LAYOUT 2**

- > One share bathroom
- > Bedrooms are approx. 10.5m<sup>2</sup>

Room allocations are based on availability.

Key