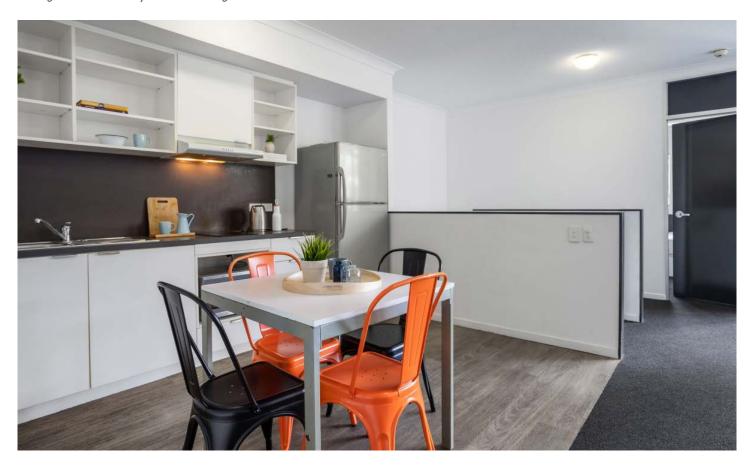

#### **INSIDE THE APARTMENT**

All images are illustrative only and indicative of Iglu's finishes and features.

#### **SHARED SPACE**

- › Secure swipe card
- Lounge area with couch and coffee table
- > Entertainment unit (TV not included)
- > Dining table and chairs
- > Full kitchen with:
  - convection microwave
  - refrigerator and freezer
  - ceramic cooktop
- > Balcony or porch area