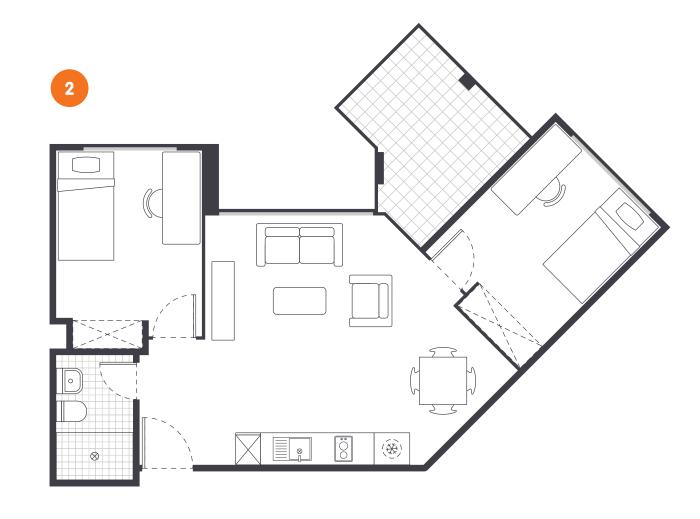

## **APARTMENT LAYOUT 2**

- One share bathroom
- > Bedrooms are approx. 10.5m<sup>2</sup>

Room allocations are based on availability.

Key

Refrigerator unit

TWO BEDROOM APARTMENT

### **MATTRESS SIZE**

> King single bed: 106 x 203 cm