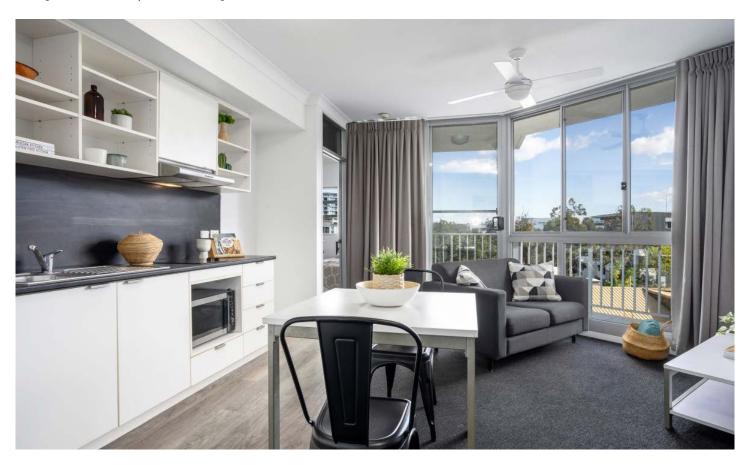

# **2 BEDROOM SHARE APARTMENT**

Our two bedroom apartment is perfect if you enjoy your own time but with the company of a flatmate. And not to mention it's fully furnished!

- Enjoy access to either a balcony or porch area
- Features a large shared kitchen, lounge and dining area
- Unlimited high-speed wi-fi is included and available throughout

## **INSIDE THE APARTMENT**

All images are illustrative only and indicative of Iglu's finishes and features.

#### **SHARED SPACE**

- › Secure swipe card
- Lounge area with couch and coffee table
- > Entertainment unit (TV not included)
- > Dining table and chairs
- > Full kitchen with:
  - convection microwave
  - refrigerator and freezer
  - ceramic cooktop
- > Balcony or porch area