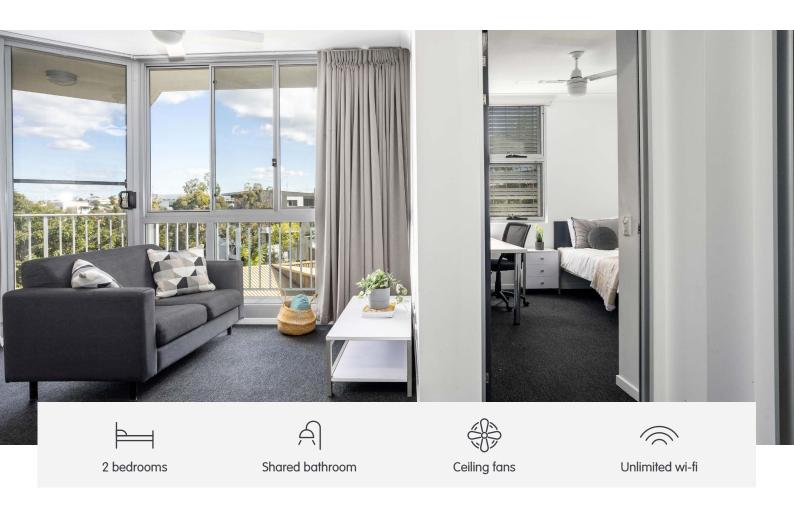

# **2 BEDROOM SHARE APARTMENT**

Our two bedroom apartment is perfect if you enjoy your own time but with the company of a flatmate. And not to mention it's fully furnished!

- Enjoy access to either a balcony or porch area
- Features a large shared kitchen, lounge and dining area
- Unlimited high-speed wi-fi is included and available throughout

## **INSIDE THE APARTMENT**

All images are illustrative only and indicative of Iglu's finishes and features.

#### **SHARED SPACE**

- › Secure swipe card
- Lounge area with couch and coffee table
- > Entertainment unit (TV not included)
- > Dining table and chairs
- > Full kitchen with:
  - convection microwave
  - refrigerator and freezer
  - ceramic cooktop
- > Balcony or porch area

## **SHARED BATHROOMS**

- > Shower
- > Toilet
- > Basin
- > Mirror
- > Shelving
- › Towel rail
- > Exhaust fan

& Accessible apartments available