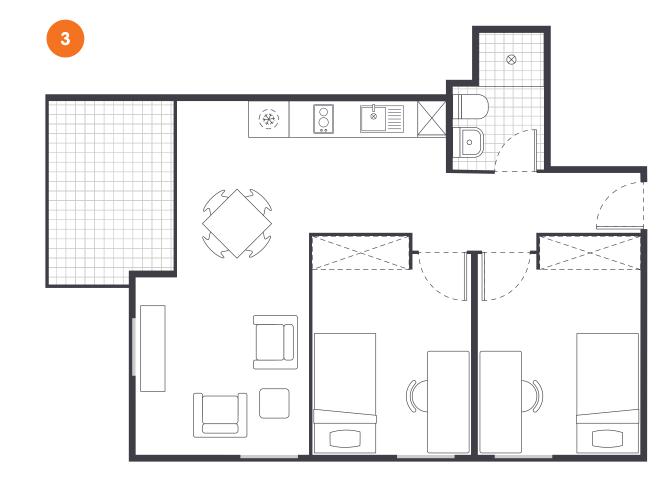

## **APARTMENT LAYOUT 3**

- One share bathroom
- > Bedrooms are approx. 10.5m<sup>2</sup>

Room allocations are based on availability.

Key

TWO BEDROOM APARTMENT

### **MATTRESS SIZE**

> King single bed: 106 x 203 cm