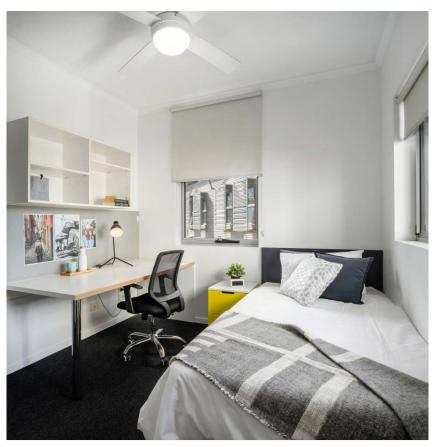

#### **PRIVATE BEDROOM**

- > Lockable door
- > King single bed
- > Ceiling fan
- › Private bathroom
- > Study desk, chair and pinboard
- > Bookshelf
- > Storage
- > Wardrobe and mirror

### **MATTRESS SIZE**

> King single bed: 106 x 203 cm