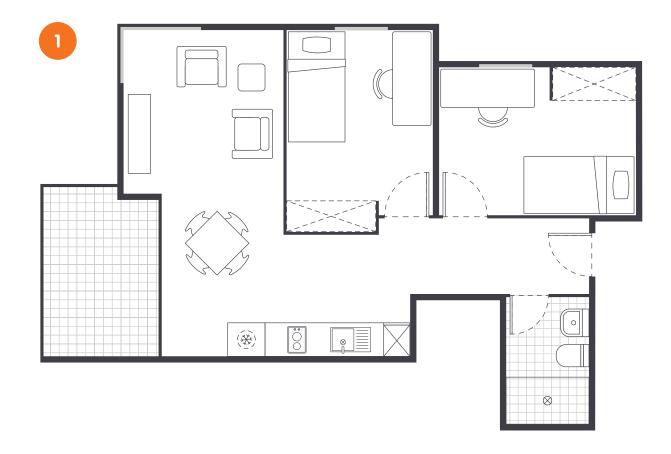

## **APARTMENT LAYOUT 1**

- One share bathroom
- > Bedrooms are approx. 10.5m<sup>2</sup>

Room allocations are based on availability.

Key

TWO BEDROOM APARTMENT