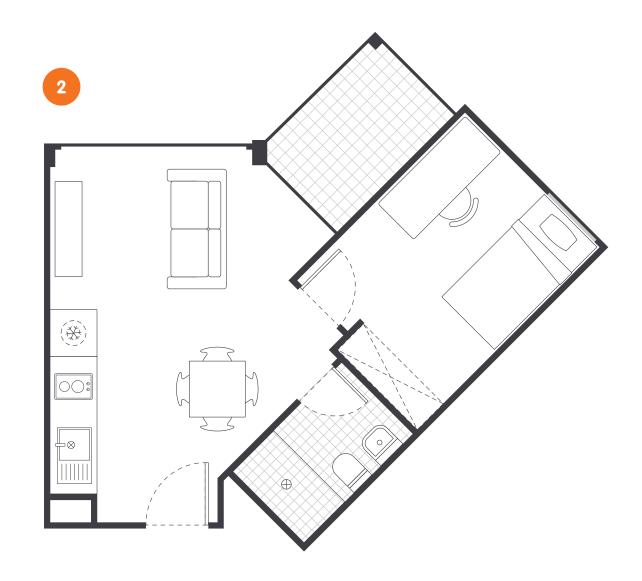

### **APARTMENT LAYOUT 2**

- > Private bathroom
- > Bedroom is approx. 10.5m<sup>2</sup>
- > There is only one apartment of this layout

Room allocations are based on availability.

All floorplans are illustrative only and indicative of Iglu's finishes and features.