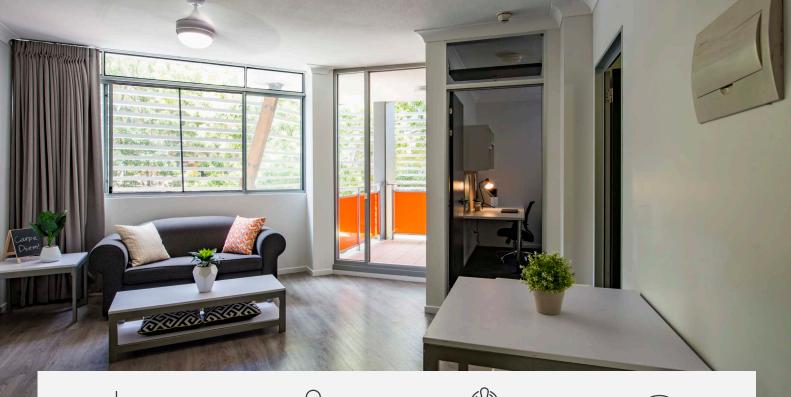

### **INSIDE THE APARTMENT**

All images are illustrative only and indicative of Iglu's finishes and features.

#### APARMENT

- > Secure swipe card
- Lounge area with couch and coffee table
- > Entertainment unit (TV not included)
- > Dining table and chairs
- > Full kitchen with:
  - convection microwave
  - refrigerator and freezer
  - ceramic cooktop
- > Balcony or porch area