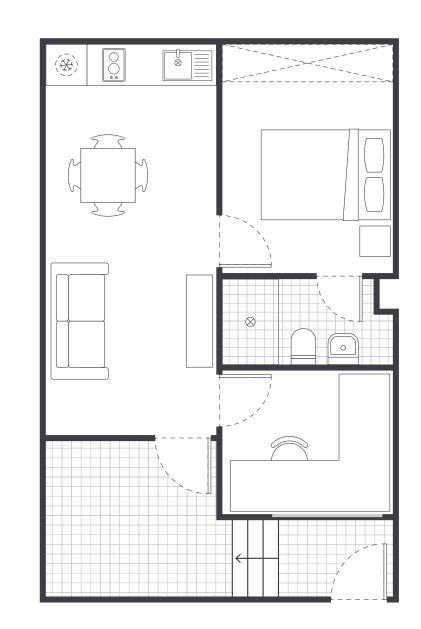

### **APARTMENT LAYOUT 1**

- > Private bathroom
- > Bedrooms are approx. 10m<sup>2</sup>
- > Study rooms are approx. 6m<sup>2</sup>

Room allocations are based on availability.

All floorplans are illustrative only and indicative of Iglu's finishes and features.

Key