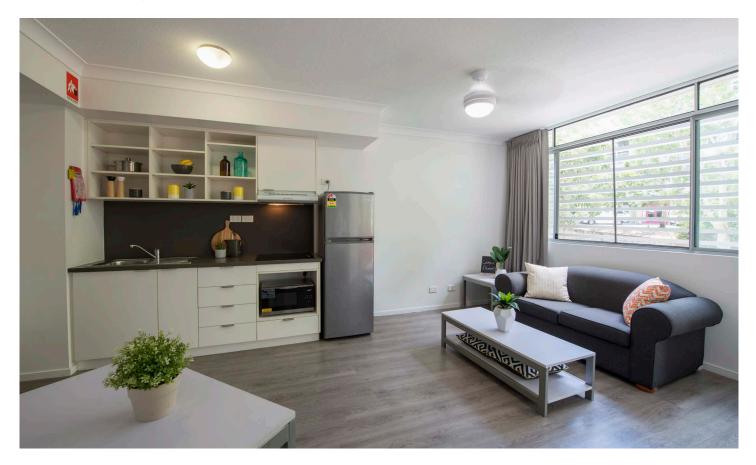

### **INSIDE THE APARTMENT**

All images are illustrative only and indicative of Iglu's finishes and features.

#### APARMENT

- > Secure swipe card
- Lounge area with couch and coffee table
- > Entertainment unit (TV not included)
- > Dining table and chairs
- > Full kitchen with:
  - convection microwave
  - refrigerator and freezer
  - ceramic cooktop
- > Balcony or porch area