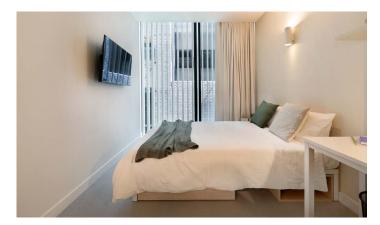

# **INSIDE THE STUDIO**

All images are illustrative only and indicative of Iglu's finishes and features.

#### PRIVATE STUDIO APARTMENT

- › Secure swipe card
- > Double bed with under-bed storage
- > Ensuite bathroom
- > Air-conditioning / heating
- > HD television with Apple TV
- > Study desk, lamp, table and chairs
- > Pinboard and bookshelf
- > Built-in wardrobe and full length mirror
- Kitchenette with microwave, cooktop, refrigerator, kettle, toaster, and vacuum cleaner
- > Large window with blinds or curtains

#### **MATTRESS SIZE**

> Double bed: 137 x 187 cm