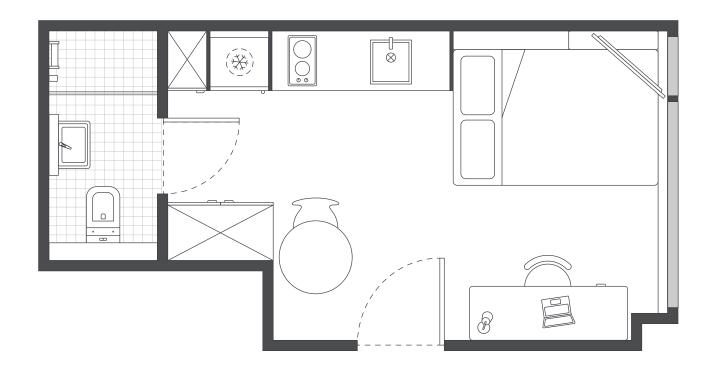

#### **STUDIO LAYOUT 02**

- > Located on levels 12 to 17
- > Approx. 18m<sup>2</sup>

2

Room allocations are based on availability.

Key

STANDARD STUDIO APARTMENTS