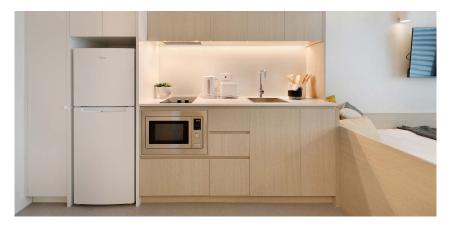

# **INSIDE THE STUDIO**

All images are illustrative only and indicative of Iglu's finishes and features.

#### PRIVATE STUDIO APARTMENT

- › Secure swipe card
- > Double bed with under-bed storage
- > Ensuite bathroom
- > Air-conditioning / heating
- > HD television with Apple TV
- > Study desk, lamp, table and chairs
- > Pinboard and bookshelf
- > Built-in wardrobe and full length mirror
- Kitchenette with microwave, cooktop, refrigerator, kettle, toaster, and vacuum cleaner
- > Large window with blinds or curtains