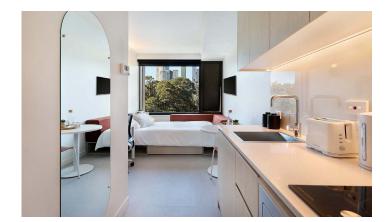

# **INSIDE THE STUDIO**

All images are illustrative only and indicative of Iglu's finishes and features.

#### PRIVATE STUDIO APARTMENT

- › Secure swipe card
- > Double bed with under-bed storage
- > Ensuite bathroom
- > Air-conditioning / heating
- > HD television with Apple TV
- > Study desk, lamp, table and chairs
- > Pinboard and bookshelf
- > Built-in wardrobe and full length mirror
- Kitchenette with microwave, cooktop, refrigerator, kettle, toaster, and vacuum cleaner
- > Large window with blinds or curtains