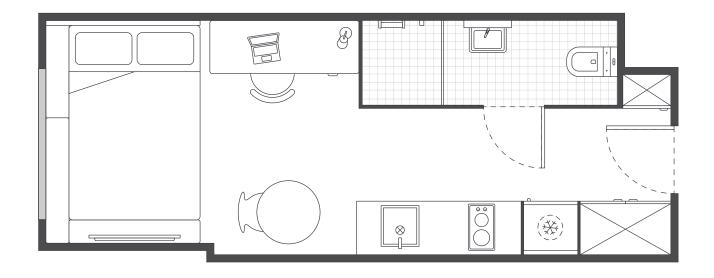

#### **STUDIO LAYOUT 01**

- > Located on levels 3 to 17
- Approx. 18m<sup>2</sup>

Room allocations are based on availability.

Key