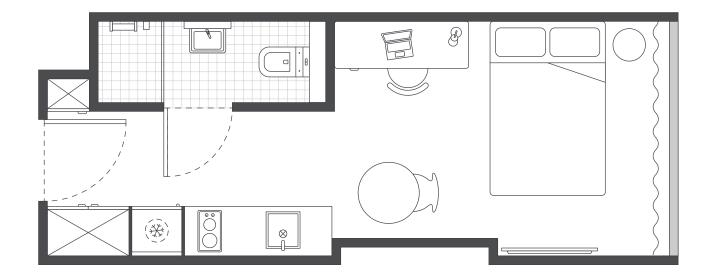

#### **STUDIO LAYOUT 01**

- > Located on levels 3 to 17
- Approx. 18m<sup>2</sup>

Room allocations are based on availability.

Key

#### PRIVATE STUDIO APARTMENT

- › Secure swipe card
- > Double bed with under-bed storage
- > Ensuite bathroom
- > Air-conditioning / heating
- > HD television with Apple TV
- > Study desk, lamp, table and chairs
- > Pinboard and bookshelf
- > Built-in wardrobe and full length mirror
- Kitchenette with microwave, cooktop, refrigerator, kettle, toaster, and vacuum cleaner
- > Large window with blinds or curtains

#### **ENSUITE BATHROOM**

- > Shower
- > Toilet
- > Basin
- > Mirror
- > Towel rail
- > Exhaust fan
- Storage cabinet and shelving

& Accessible apartments available

#### **MATTRESS SIZE**

> Double bed: 137 x 187 cm