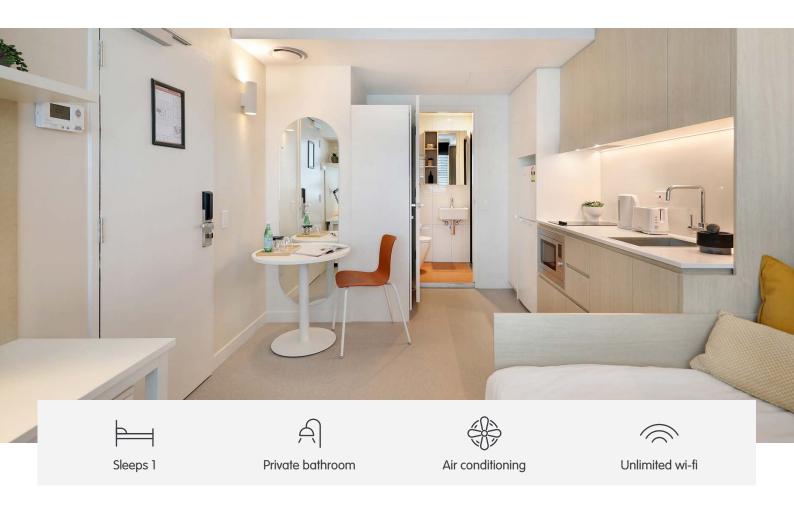

# STANDARD STUDIO APARTMENTS

Our studios are designed to maximise a shared student living experience, with everything you need for eating, sleeping and studying.

- Each studio has a private ensuite bathroom and air-conditioning
- Features well-appointed kitchenette with eating area for self-catering
- Unlimited high-speed wi-fi is included and available throughout

# **INSIDE THE STUDIO**

All images are illustrative only and indicative of Iglu's finishes and features.

#### PRIVATE STUDIO APARTMENT

- › Secure swipe card
- > Double bed with under-bed storage
- > Ensuite bathroom
- > Air-conditioning / heating
- > HD television with Apple TV
- > Study desk, lamp, table and chairs
- > Pinboard and bookshelf
- > Built-in wardrobe and full length mirror
- Kitchenette with microwave, cooktop, refrigerator, kettle, toaster, and vacuum cleaner
- > Large window with blinds or curtains

#### **ENSUITE BATHROOM**

- > Shower
- > Toilet
- > Basin
- > Mirror
- > Towel rail
- > Exhaust fan
- Storage cabinet and shelving

& Accessible apartments available