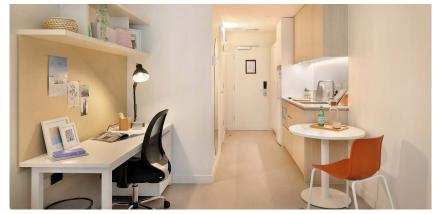

# **INSIDE THE STUDIO**

All images are illustrative only and indicative of Iglu's finishes and features.

#### PRIVATE STUDIO APARTMENT

- › Secure swipe card
- > Double bed with under-bed storage
- > Ensuite bathroom
- > Air-conditioning / heating
- > HD television with Apple TV
- > Study desk, lamp, table and chairs
- > Pinboard and bookshelf
- > Built-in wardrobe and full length mirror
- Kitchenette with microwave, cooktop, refrigerator, kettle, toaster, and vacuum cleaner
- > Large window with blinds or curtains