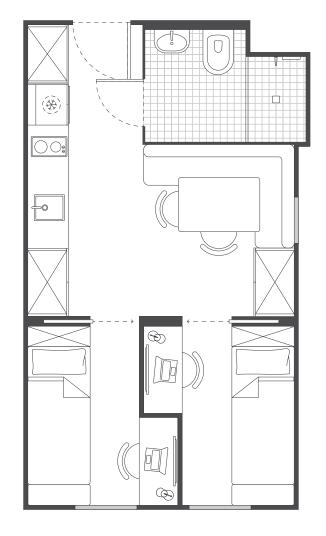

#### **APARTMENT LAYOUT**

- > Located on levels 3 to 17
- Approx. 28.5m<sup>2</sup>

Room allocations are based on availability.

Key