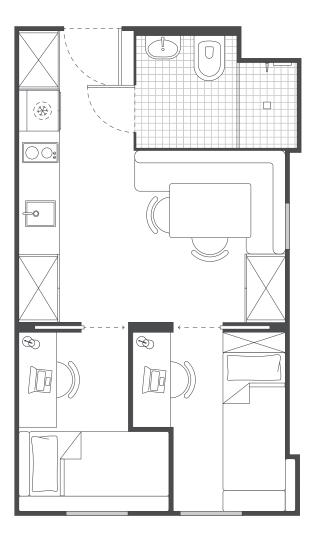

#### **APARTMENT LAYOUT**

- > Located on levels 3 to 17
- Approx. 28.5m<sup>2</sup>

Room allocations are based on availability.

Key