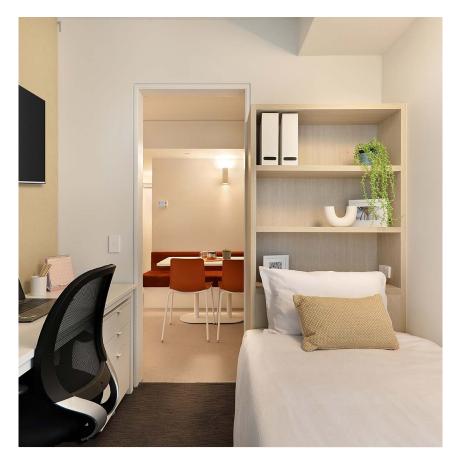

#### **INSIDE THE APARTMENT**

All images are illustrative only and indicative of Iglu's finishes and features.

#### **PRIVATE BEDROOM**

- > Lockable door
- Air-conditioning / heating
- King single bed with built-in storage
- > HD television with Apple TV
- > Study desk, chair and lamp
- > Shelving and pinboard
- Opening windows with block out blinds