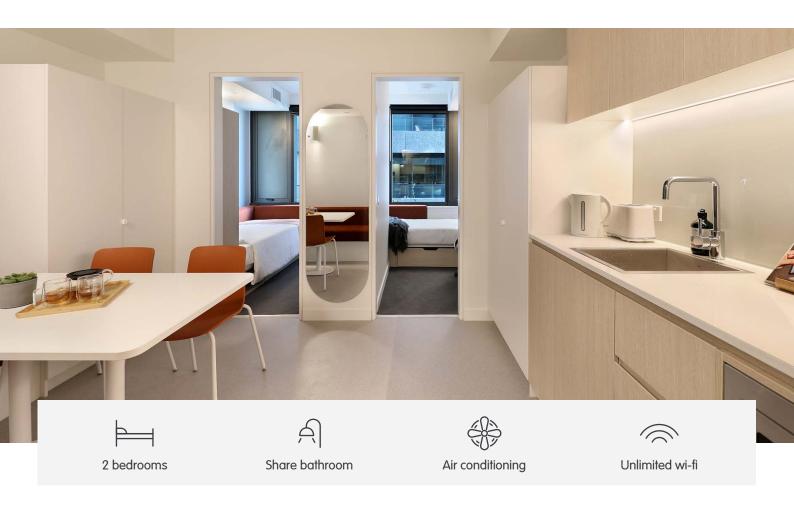

#### **INSIDE THE APARTMENT**

All images are illustrative only and indicative of Iglu's finishes and features.

#### **SHARED SPACE**

- > Secure swipe card
- > Two built-in wardrobes
- > Full length mirror
- Dining area with built in seating nook, table and chairs
- > Fully equipped kitchen with:
  - microwave and cooktop
  - refrigerator and freezer
  - kettle, toaster and vacuum cleaner

#### **PRIVATE BEDROOM**

- > Lockable door
- Air-conditioning / heating
- King single bed with built-in storage
- > HD television with Apple TV
- > Study desk, chair and lamp
- > Shelving and pinboard
- Opening windows with block out blinds

#### **SHARED BATHROOM**

- > Shower
- > Toilet
- > Basin
- > Mirror
- › Towel rail
- > Exhaust fan
- Storage cabinet and shelving