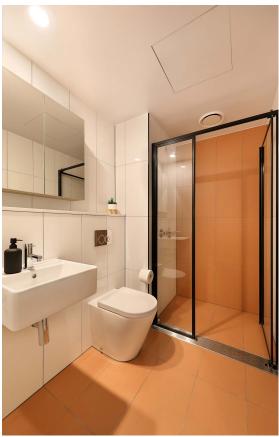

#### **SHARED BATHROOM**

- > Shower
- > Toilet
- > Basin
- > Mirror
- › Towel rail
- > Exhaust fan
- Storage cabinet and shelving