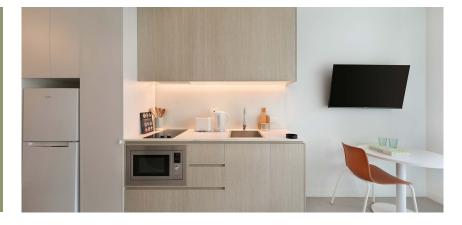

#### **PRIVATE STUDIO APARTMENT**

- > Secure swipe card
- > King single bed with under-bed storage
- > Ensuite bathroom
- > Air-conditioning / heating
- > HD television with Apple TV
- > Study desk, lamp, table and chairs
- > Pinboard and bookshelf
- > Built-in wardrobe and full length mirror
- Kitchenette with microwave, cooktop, refrigerator, toaster and kettle
- > Large window with block-out blinds