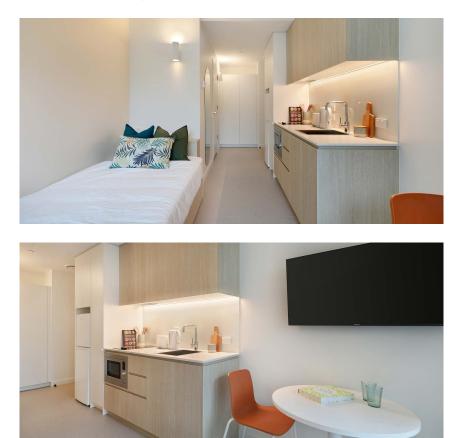

## **INSIDE THE STUDIO**

All images are illustrative only and indicative of Iglu's finishes and features.

#### **PRIVATE STUDIO APARTMENT**

- > Secure swipe card
- > King single bed with under-bed storage
- > Ensuite bathroom
- > Air-conditioning / heating
- > HD television with Apple TV
- > Study desk, lamp, table and chairs
- > Pinboard and bookshelf
- > Built-in wardrobe and full length mirror
- Kitchenette with microwave, cooktop, refrigerator, toaster and kettle
- > Large window with block-out blinds

#### **MATTRESS SIZE**

> King single bed: 106 x 203 cm