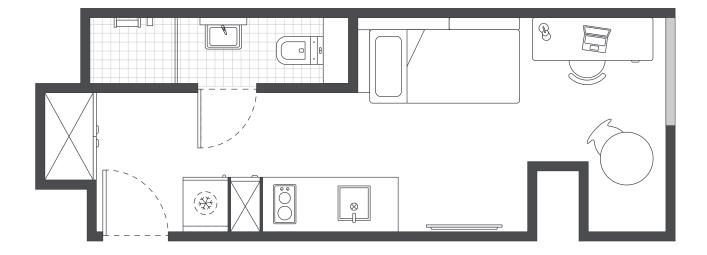

#### **STUDIO LAYOUT**

- > Located on level 2
- > Approx. 20m<sup>2</sup>

Room allocations are based on availability.

All floorplans are illustrative only and indicative of Iglu's finishes and features.

Key