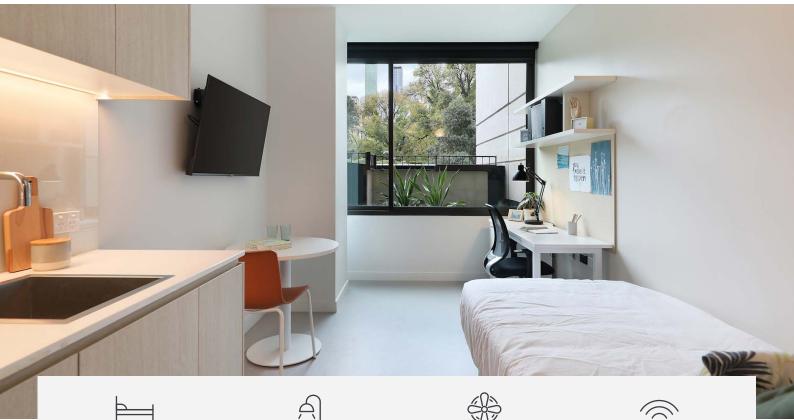

## **INSIDE THE STUDIO**

All images are illustrative only and indicative of Iglu's finishes and features.

#### **PRIVATE STUDIO APARTMENT**

- > Secure swipe card
- > King single bed with under-bed storage
- > Ensuite bathroom
- > Air-conditioning / heating
- > HD television with Apple TV
- > Study desk, lamp, table and chairs
- > Pinboard and bookshelf
- > Built-in wardrobe and full length mirror
- Kitchenette with microwave, cooktop, refrigerator, toaster and kettle
- > Large window with block-out blinds

#### **ENSUITE BATHROOM**

- Shower
- Toilet
- › Basin
- > Mirror
- › Towel rail
- Exhaust fan
- Storage cabinet and shelving

🖏 Accessible apartments available

ONE HANDY ALL-INCLUSIVE FEE

Your weekly rent includes all of this plus your water, electricity, access to 24/7 onsite support and lots of cool events.

#### **MATTRESS SIZE**

> King single bed: 106 x 203 cm

#### **STUDIO LAYOUT**

- > Located on level 2
- > Approx. 20m<sup>2</sup>

Room allocations are based on availability.

All floorplans are illustrative only and indicative of Iglu's finishes and features.

Key