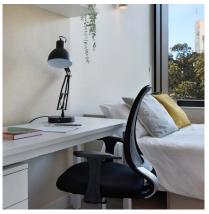

#### **PRIVATE STUDIO APARTMENT**

- > Secure swipe card
- > Double bed with under-bed storage
- Ensuite bathroom
- > Air-conditioning / heating
- > HD television with Apple TV
- > Study desk, lamp, table and chairs
- > Pinboard and bookshelf
- > Built-in wardrobe and full length mirror
- Kitchenette with microwave, cooktop, refrigerator, kettle, toaster and vacuum cleaner
- > Large window with block-out blinds