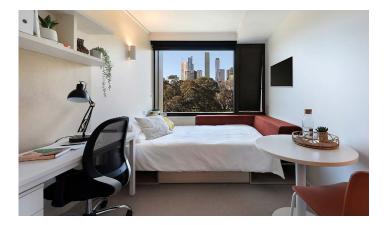

## **INSIDE THE STUDIO**

All images are illustrative only and indicative of Iglu's finishes and features.

#### **PRIVATE STUDIO APARTMENT**

- > Secure swipe card
- > Double bed with under-bed storage
- Ensuite bathroom
- > Air-conditioning / heating
- > HD television with Apple TV
- > Study desk, lamp, table and chairs
- > Pinboard and bookshelf
- > Built-in wardrobe and full length mirror
- Kitchenette with microwave, cooktop, refrigerator, kettle, toaster and vacuum cleaner
- > Large window with block-out blinds

### MATTRESS SIZE

> Double bed: 137 x 187 cm

### STUDIO LAYOUT 01

- > Located on levels 3 to 17
- Approx. 18m<sup>2</sup>

Premium studios offer a leafy outlook over Flagstaff Gardens.

Room allocations are based on availability.

All floorplans are illustrative only and indicative of Iglu's finishes and features.