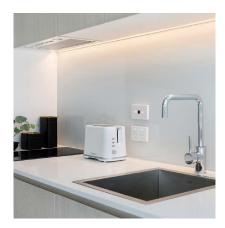

#### **PRIVATE STUDIO APARTMENT**

- > Secure swipe card
- > Double bed with under-bed storage
- Ensuite bathroom
- > Air-conditioning / heating
- > HD television with Apple TV
- > Study desk, lamp, table and chairs
- > Pinboard and bookshelf
- > Built-in wardrobe and full length mirror
- Kitchenette with microwave, cooktop, refrigerator, kettle, toaster and vacuum cleaner
- > Large window with block-out blinds