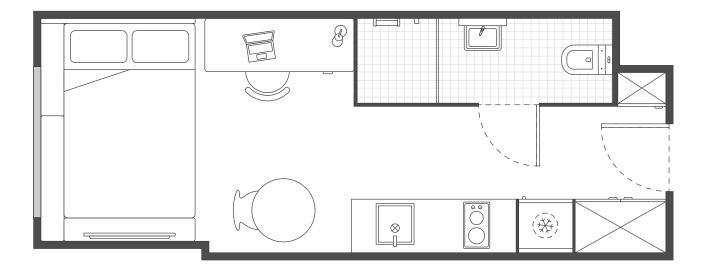

### STUDIO LAYOUT 01

- > Located on levels 3 to 17
- Approx. 18m<sup>2</sup>

Premium studios offer a leafy outlook over Flagstaff Gardens.

Room allocations are based on availability.

All floorplans are illustrative only and indicative of Iglu's finishes and features.

### **STUDIO LAYOUT 02**

- > Located on levels 2 to 17
- > Approx. 16.8m<sup>2</sup>

Premium studios offer a leafy outlook over Flagstaff Gardens.

2

Room allocations are based on availability.

All floorplans are illustrative only and indicative of Iglu's finishes and features.

Key