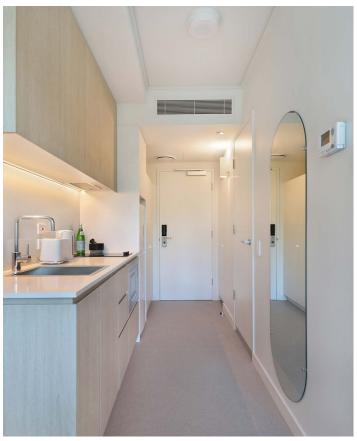

## **INSIDE THE STUDIO**

All images are illustrative only and indicative of Iglu's finishes and features.

#### **PRIVATE STUDIO APARTMENT**

- > Secure swipe card
- > Double bed with under-bed storage
- Ensuite bathroom
- > Air-conditioning / heating
- > HD television with Apple TV
- > Study desk, lamp, table and chairs
- > Pinboard and bookshelf
- > Built-in wardrobe and full length mirror
- Kitchenette with microwave, cooktop, refrigerator, kettle, toaster and vacuum cleaner
- > Large window with block-out blinds