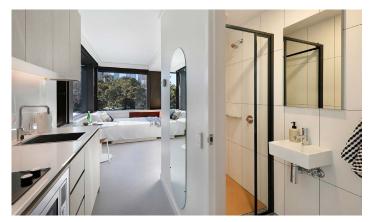

## **INSIDE THE STUDIO**

All images are illustrative only and indicative of Iglu's finishes and features.

#### **PRIVATE STUDIO APARTMENT**

- > Secure swipe card
- > Double bed with under-bed storage
- Ensuite bathroom
- > Air-conditioning / heating
- > HD television with Apple TV
- > Study desk, lamp, table and chairs
- > Pinboard and bookshelf
- > Built-in wardrobe and full length mirror
- Kitchenette with microwave, cooktop, refrigerator, kettle, toaster and vacuum cleaner
- > Large window with block-out blinds

#### ENSUITE BATHROOM

- Shower
- Toilet
- > Basin> Mirror
- › Towel rail
- › Exhaust fan
- > Storage cabinet and shelving
- لله، Accessible apartments available

ONE HANDY ALL-INCLUSIVE FEE

Your weekly rent includes all of this plus your water, electricity, access to 24/7 onsite support and lots of cool events.