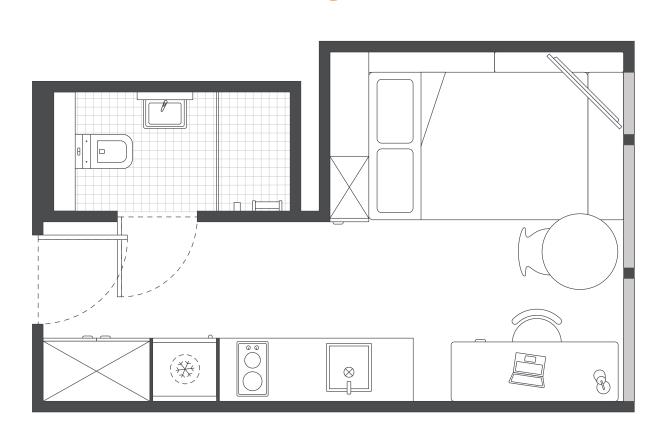

### STUDIO LAYOUT 01

- > Located on levels 3 to 17
- Approx. 18m<sup>2</sup>

Premium studios offer a leafy outlook over Flagstaff Gardens.

Room allocations are based on availability.

All floorplans are illustrative only and indicative of Iglu's finishes and features.