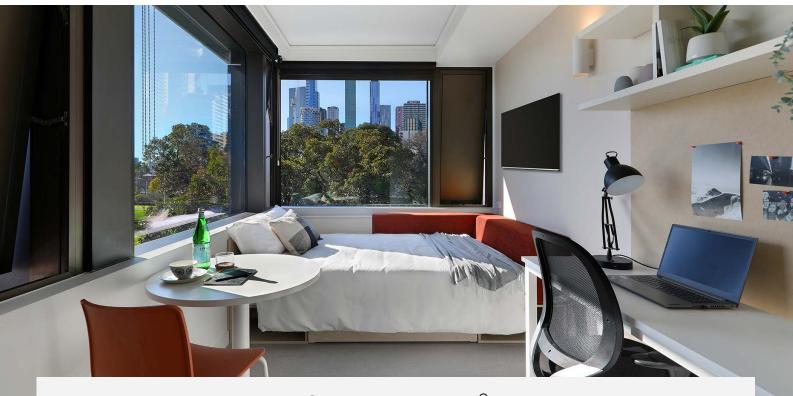

# IGLU FLAGSTAFF GARDENS PREMIUM STUDIO APARTMENTS

Our studios are designed to maximise a shared student living experience, with everything you need for eating, sleeping and studying.

- Each studio has a private ensuite bathroom and air-conditioning
- Features well-appointed kitchenette with eating area for self-catering
- Unlimited high-speed wi-fi is included and available throughout

## **INSIDE THE STUDIO**

All images are illustrative only and indicative of Iglu's finishes and features.

#### **PRIVATE STUDIO APARTMENT**

- > Secure swipe card
- > Double bed with under-bed storage
- Ensuite bathroom
- > Air-conditioning / heating
- > HD television with Apple TV
- > Study desk, lamp, table and chairs
- > Pinboard and bookshelf
- > Built-in wardrobe and full length mirror
- Kitchenette with microwave, cooktop, refrigerator, kettle, toaster and vacuum cleaner
- > Large window with block-out blinds

### STUDIO LAYOUT 01

- > Located on levels 3 to 17
- Approx. 18m<sup>2</sup>

Premium studios offer a leafy outlook over Flagstaff Gardens.

Room allocations are based on availability.

All floorplans are illustrative only and indicative of Iglu's finishes and features.