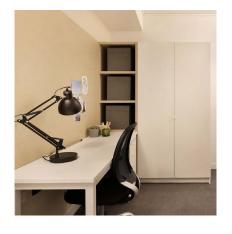

#### **PRIVATE BEDROOM**

- > Lockable door
- › Air-conditioning / heating
- › Double bed with built-in storage
- > Study desk, chair and lamp
- > Shelving and pinboard
- › Wardrobe
- > Full length mirror