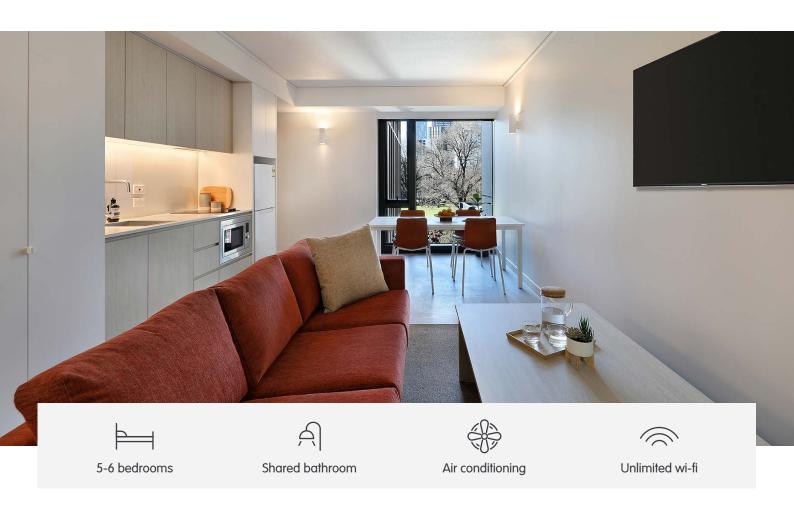

## PREMIUM 2 BEDROOM SHARE APARTMENTS

Living in a shared student apartment is a great way to meet people and make new friends. And it's fully furnished!

Pretty cool really.

- Each bedroom is fully furnished and features air-conditioning
- Features a large shared kitchen, lounge and dining area
- Unlimited high-speed wi-fi is included and available throughout

#### **SHARED SPACE**

- › Secure swipe card
- > HD television with Apple TV
- Lounge area with couch and coffee table
- > Dining table and chairs
- > Fully equipped kitchen with:
  - microwave and cooktop
  - refrigerator and freezer
  - kettle, toaster and vacuum cleaner
- > Floor to ceiling windows

#### **PRIVATE BEDROOM**

- > Lockable door
- › Air-conditioning / heating
- › Double bed with built-in storage
- > Study desk, chair and lamp
- > Shelving and pinboard
- › Wardrobe
- > Full length mirror

#### **SHARED BATHROOM**

- > Shower
- > Toilet
- > Basin
- > Mirror
- > Towel rail
- > Exhaust fan
- > Storage cabinet and shelving