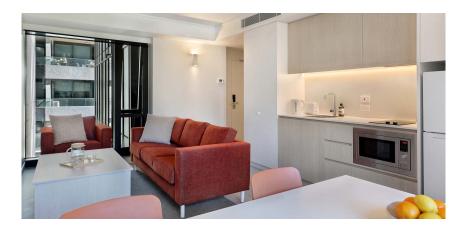

## **INSIDE THE APARTMENT**

All images are illustrative only and indicative of Iglu's finishes and features.

#### **SHARED SPACE**

- › Secure swipe card
- > HD television with Apple TV
- Lounge area with couch and coffee table
- > Dining table and chairs
- > Fully equipped kitchen with:
  - microwave and cooktop
  - refrigerator and freezer
  - kettle, toaster and vacuum cleaner
- > Floor to ceiling windows