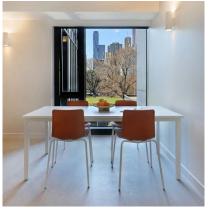

#### **SHARED SPACE**

- › Secure swipe card
- > HD television with Apple TV
- Lounge area with couch and coffee table
- > Dining table and chairs
- > Fully equipped kitchen with:
  - microwave and cooktop
  - refrigerator and freezer
  - kettle, toaster and vacuum cleaner
- > Floor to ceiling windows