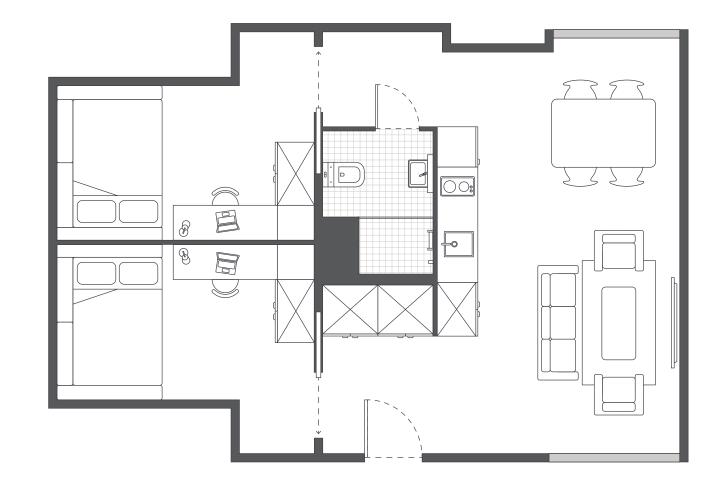

#### **APARTMENT LAYOUT**

- > Located on levels 3 to 11
- > Approx. 56.3m<sup>2</sup>

Room allocations are based on availability.

Key