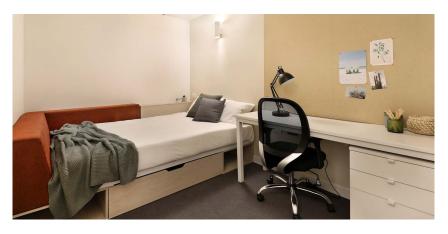

#### **PRIVATE BEDROOM**

- > Lockable door
- › Air-conditioning / heating
- › Double bed with built-in storage
- > Study desk, chair and lamp
- > Shelving and pinboard
- › Wardrobe
- > Full length mirror

#### **MATTRESS SIZE**

> Double bed: 137 x 187 cm