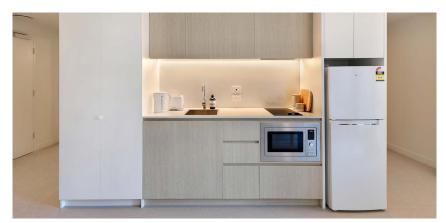

## **INSIDE THE APARTMENT**

All images are illustrative only and indicative of Iglu's finishes and features.

#### **SHARED SPACE**

- › Secure swipe card
- > HD television with Apple TV
- Lounge area with couch and coffee table
- > Dining table and chairs
- > Fully equipped kitchen with:
  - microwave and cooktop
  - refrigerator and freezer
  - kettle, toaster and vacuum cleaner
- > Floor to ceiling windows