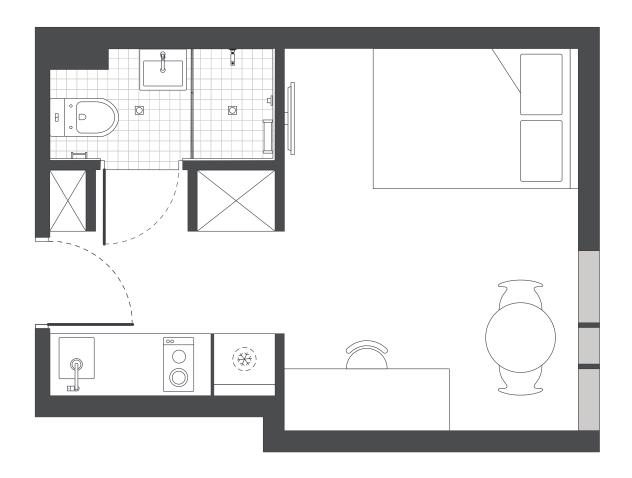

## **STUDIO LAYOUT 03**

- > Located on levels 2 to 7
- > Approx. 20m²

3

Room allocations are based on availability.

## SUPERIOR STUDIO APARTMENTS

## **MATTRESS SIZE**

> Double bed: 137 x 187 cm