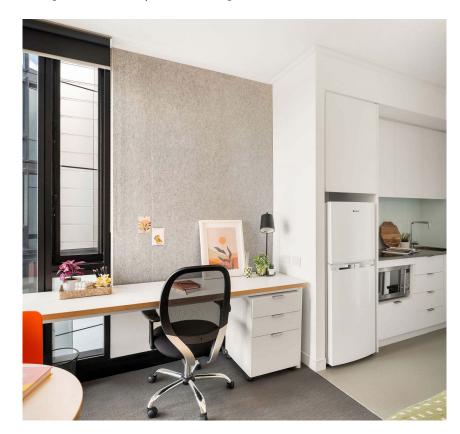

## **INSIDE THE STUDIO**

All images are illustrative only and indicative of Iglu's finishes and features.

#### PRIVATE STUDIO APARTMENT

- > Secure swipe card
- > Double bed with under-bed storage
- > Ensuite bathroom
- › Air-conditioning / heating
- > HD television with Apple TV
- > Study desk, lamp, table and chairs
- > Pinboard and bookshelf
- > Built-in wardrobe and full length mirror
- Kitchenette with microwave, cooktop, refrigerator, kettle and toaster
- > Acoustic louvre windows