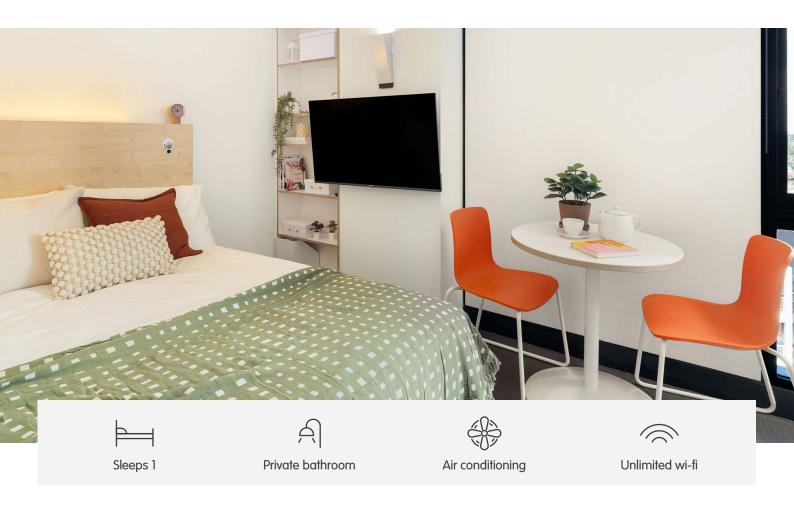

## **INSIDE THE STUDIO**

All images are illustrative only and indicative of Iglu's finishes and features.

#### PRIVATE STUDIO APARTMENT

- > Secure swipe card
- > Double bed with under-bed storage
- > Ensuite bathroom
- › Air-conditioning / heating
- > HD television with Apple TV
- > Study desk, lamp, table and chairs
- > Pinboard and bookshelf
- > Built-in wardrobe and full length mirror
- Kitchenette with microwave, cooktop, refrigerator, kettle and toaster
- > Acoustic louvre windows

#### **ENSUITE BATHROOM**

- > Shower
- > Toilet
- > Basin
- > Mirror
- > Towel rail
- > Exhaust fan
- > Storage cabinet and shelving

 $\mbox{\&}$  Accessible apartments available

Located on levels 1 to 7, Superior studios are more spacious mid-range studios at Iglu Chatswood.