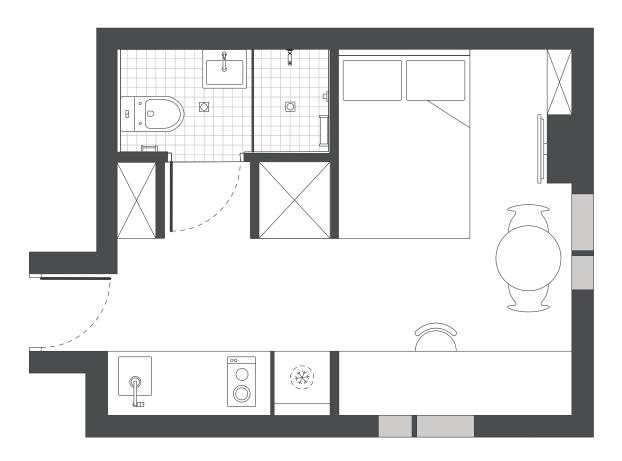

## **STUDIO LAYOUT 04**

- > Located on levels 2 to 7
- > Approx. 20m²

4

Room allocations are based on availability.