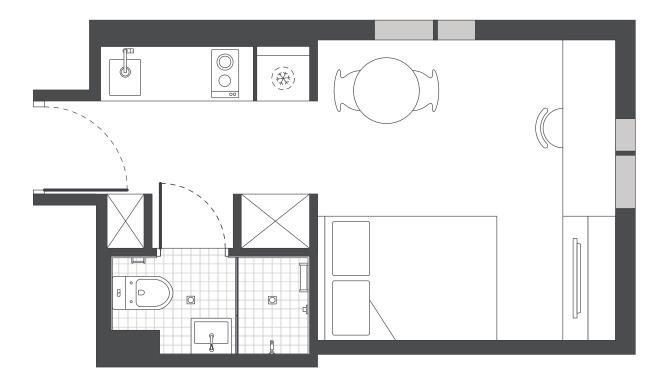

## **STUDIO LAYOUT 01**

- > Located on levels 1 to 7
- Approx. 20m²

Room allocations are based on availability.

## SUPERIOR STUDIO APARTMENTS

## **MATTRESS SIZE**

> Double bed: 137 x 187 cm