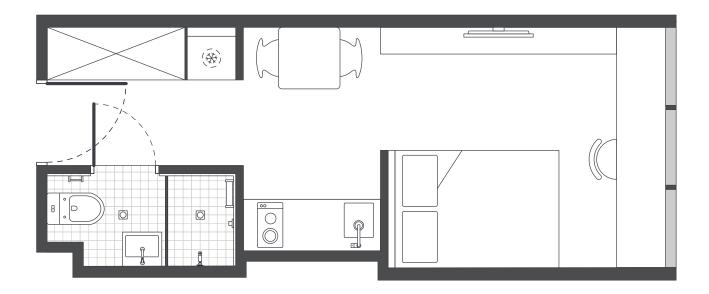

## **STUDIO LAYOUT 02**

- > Located on levels 2 to 7
- > Approx. 21m<sup>2</sup>

2

Room allocations are based on availability.

SUPERIOR STUDIO APARTMENTS

## **MATTRESS SIZE**

> Double bed: 137 x 187 cm