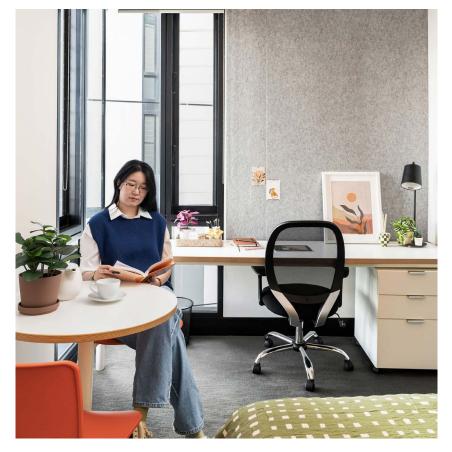

## **INSIDE THE STUDIO**

All images are illustrative only and indicative of Iglu's finishes and features.

#### PRIVATE STUDIO APARTMENT

- > Secure swipe card
- > Double bed with under-bed storage
- > Ensuite bathroom
- › Air-conditioning / heating
- > HD television with Apple TV
- > Study desk, lamp, table and chairs
- > Pinboard and bookshelf
- > Built-in wardrobe and full length mirror
- Kitchenette with microwave, cooktop, refrigerator, kettle and toaster
- > Acoustic louvre windows