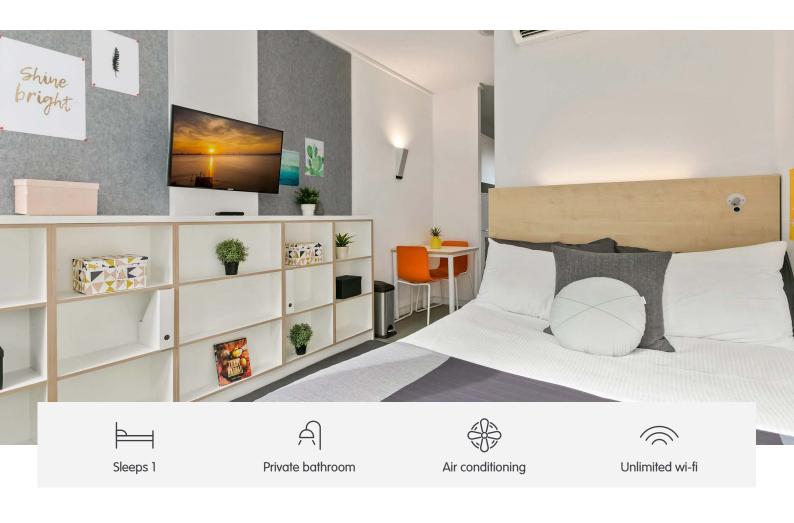

## STANDARD STUDIO APARTMENTS

Our studios are designed to maximise a shared student living experience, with everything you need for eating, sleeping and studying.

- Each studio has a private ensuite bathroom and air-conditioning
- Features well-appointed kitchenette with eating area for self-catering
- Unlimited high-speed wi-fi is included and available throughout

## **INSIDE THE STUDIO**

All images are illustrative only and indicative of Iglu's finishes and features.

#### PRIVATE STUDIO APARTMENT

- › Secure swipe card
- > Double bed with under-bed storage
- > Ensuite bathroom
- > Air-conditioning / heating
- > HD television with Apple TV
- > Study desk, lamp, table and chairs
- > Pinboard and bookshelf
- > Built-in wardrobe and full length mirror
- Kitchenette with microwave, cooktop, bar fridge, kettle and toaster
- > Acoustic louvre windows

#### **ENSUITE BATHROOM**

- > Shower
- > Toilet
- > Basin
- > Mirror
- > Towel rail
- > Exhaust fan
- > Storage cabinet and shelving

& Accessible apartments available