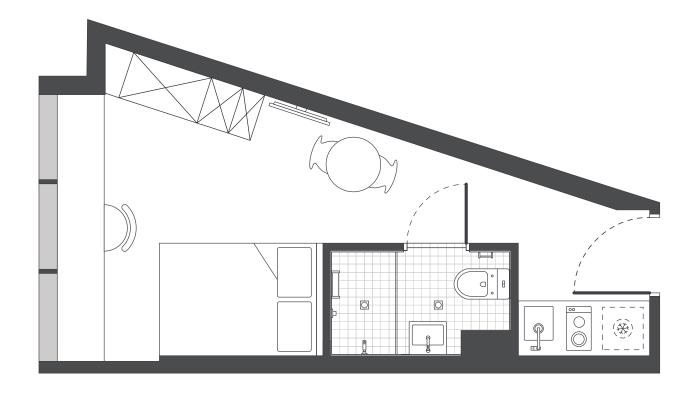

#### **STUDIO LAYOUT**

- > Located on levels 2 to 10
- Approx. 17.3m<sup>2</sup>

Room allocations are based on availability.

Key