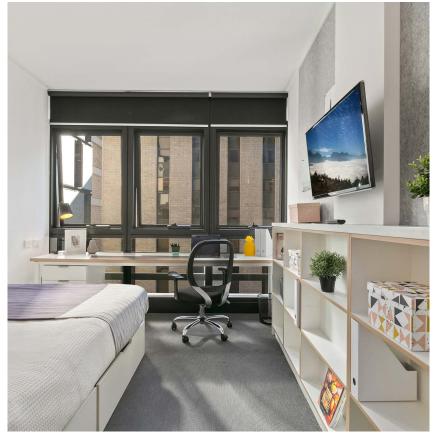

## **INSIDE THE STUDIO**

All images are illustrative only and indicative of Iglu's finishes and features.

#### PRIVATE STUDIO APARTMENT

- › Secure swipe card
- > Double bed with under-bed storage
- > Ensuite bathroom
- > Air-conditioning / heating
- > HD television with Apple TV
- > Study desk, lamp, table and chairs
- > Pinboard and bookshelf
- > Built-in wardrobe and full length mirror
- Kitchenette with microwave, cooktop, bar fridge, kettle and toaster
- > Acoustic louvre windows