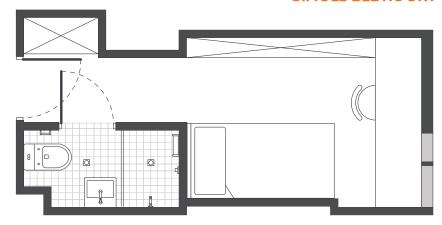

#### **BEDROOM LAYOUT**

Approx. 13.4m<sup>2</sup>

Room allocations are based on availability.

# All floorplans are illustrative only and indicative of Iglu's finishes and features.

## **SINGLE BEDROOM**