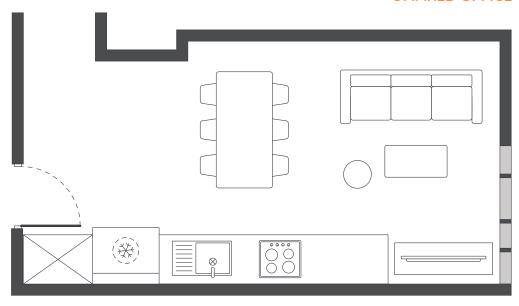

### **SHARE KITCHEN & DINING AREA**

> Approx. 21.2m<sup>2</sup>

## **SHARED SPACE**

**5 BEDROOM SHARE APARTMENTS** 