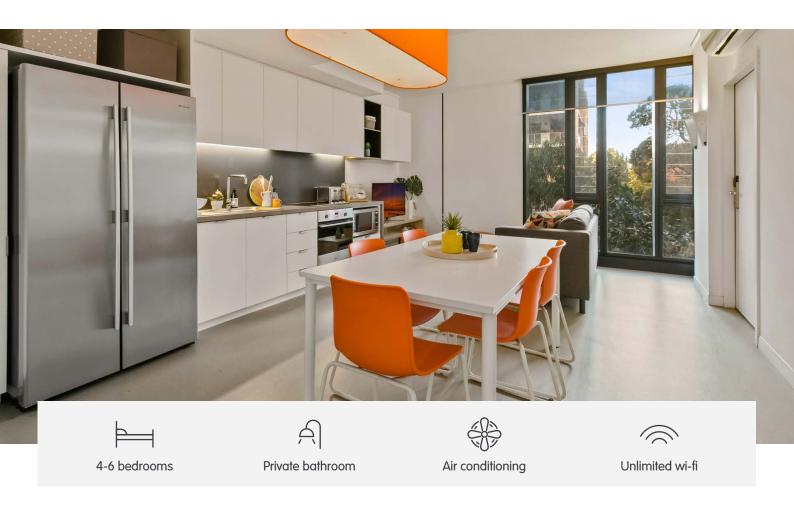

## SHARE APARTMENTS

Living in a shared student apartment is a great way to meet people and make new friends. And it's fully furnished! Pretty cool really.

- Each bedroom has an ensuite bathroom and air-conditioning
- Apartments feature a large kitchen, lounge and dining area
- Unlimited high-speed wi-fi is included and available throughout

## **INSIDE THE APARTMENT**

All images are illustrative only and indicative of Iglu's finishes and features.

#### **SHARED SPACE**

- > Television with Apple TV
- › Air-conditioning / heating
- Lounge area with couch, coffee table and ottomans
- > Dining table and chairs
- > Fully equipped kitchen with:
  - oven, microwave, cooktop
  - refrigerator and freezer
  - kettle, toaster and vacuum cleaner

#### **PRIVATE BEDROOM**

- > Secure swipe card
- > Air-conditioning / heating
- > King single bed with built-in storage
- › Private ensuite bathroom
- Study desk, chair, lamp and pinboard
- > Bookshelf and storage
- Built-in wardrobe and full length mirror
- > Acoustic louvre windows

## **ENSUITE BATHROOM**

- > Shower
- > Toilet
- > Basin
- > Mirror
- › Towel rail
- > Exhaust fan
- > Storage cabinet and shelving

#### **ONE HANDY ALL-INCLUSIVE FEE**

Your weekly rent includes all of this plus your water, electricity, access to 24/7 onsite support and lots of cool events.

4 BEDROOM SHARE APARTMENTS