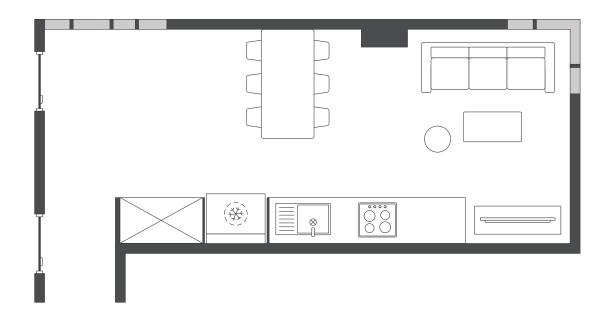

### **SHARE KITCHEN & DINING AREA**

> Approx. 23.2m<sup>2</sup>

## **SHARED SPACE**

Room allocations are based on availability.

Key

6 BEDROOM SHARE APARTMENTS