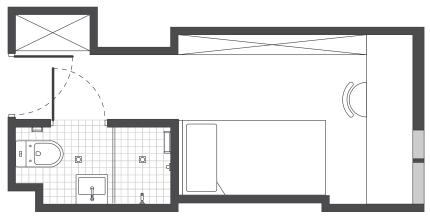

**SHARE KITCHEN & DINING AREA**

> Approx. 21.2m<sup>2</sup>

#### **BEDROOM LAYOUT**

Approx. 13.4m<sup>2</sup>

Room allocations are based on availability.

# All floorplans are illustrative only and indicative of Iglu's finishes and features.

## **SINGLE BEDROOM**



## **SHARED SPACE**



**5 BEDROOM SHARE APARTMENTS** 

### **MATTRESS SIZE**

> King single bed: 106 x 203 cm

### **SHARE KITCHEN & DINING AREA**

> Approx. 23.2m<sup>2</sup>

#### **BEDROOM LAYOUT**

Approx. 13.4m<sup>2</sup>

# **SINGLE BEDROOM**



## **SHARED SPACE**



Room allocations are based on availability.

Key

6 BEDROOM SHARE APARTMENTS

### **MATTRESS SIZE**

> King single bed: 106 x 203 cm

### **SHARE KITCHEN & DINING AREA**

Approx. 28.9m²

#### **BEDROOM LAYOUT**

Approx. 13.4m²

## **SINGLE BEDROOM**



## **SHARED SPACE**



Room allocations are based on availability.

Key