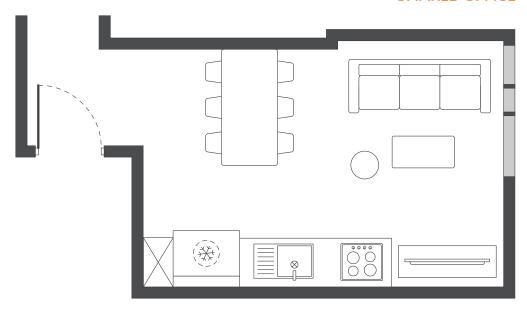

### **SHARE KITCHEN & DINING AREA**

> Approx. 21.2m<sup>2</sup>

# All floorplans are illustrative only and indicative of Iglu's finishes and features.

## **SHARED SPACE**

**5 BEDROOM SHARE APARTMENTS** 