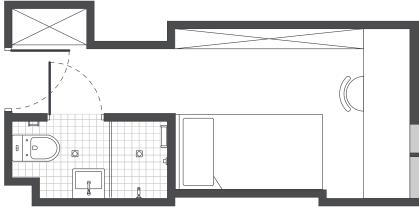

#### **BEDROOM LAYOUT**

Approx. 13.4m<sup>2</sup>

Room allocations are based on availability.

## **SINGLE BEDROOM**