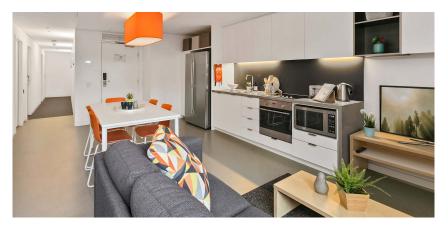

#### **SHARED SPACE**

- > Television with Apple TV
- › Air-conditioning / heating
- Lounge area with couch, coffee table and ottomans
- > Dining table and chairs
- > Fully equipped kitchen with:
  - oven, microwave, cooktop
  - refrigerator and freezer
  - kettle, toaster and vacuum cleaner

### **SHARE KITCHEN & DINING AREA**

> Approx. 21.2m<sup>2</sup>

## **SHARED SPACE**

**5 BEDROOM SHARE APARTMENTS** 