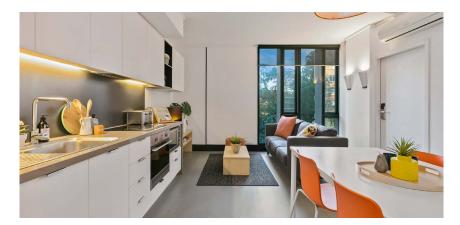

#### **SHARED SPACE**

- > Television with Apple TV
- › Air-conditioning / heating
- Lounge area with couch, coffee table and ottomans
- > Dining table and chairs
- > Fully equipped kitchen with:
  - oven, microwave, cooktop
  - refrigerator and freezer
  - kettle, toaster and vacuum cleaner

### **SHARE KITCHEN & DINING AREA**

> Approx. 23.2m<sup>2</sup>

## **SHARED SPACE**

Room allocations are based on availability.

Key

6 BEDROOM SHARE APARTMENTS