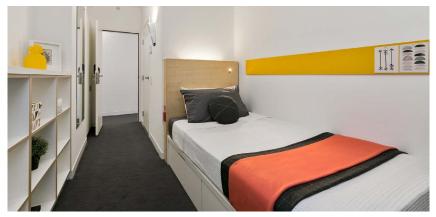

#### **PRIVATE BEDROOM**

- > Secure swipe card
- > Air-conditioning / heating
- > King single bed with built-in storage
- › Private ensuite bathroom
- Study desk, chair, lamp and pinboard
- > Bookshelf and storage
- Built-in wardrobe and full length mirror
- > Acoustic louvre windows

### **MATTRESS SIZE**

> King single bed: 106 x 203 cm

## **SINGLE BEDROOM**