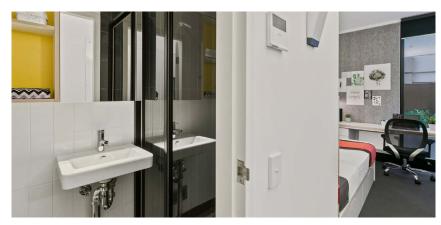

## **INSIDE THE APARTMENT**

All images are illustrative only and indicative of Iglu's finishes and features.

## **ENSUITE BATHROOM**

- > Shower
- > Toilet
- > Basin
- > Mirror
- › Towel rail
- > Exhaust fan
- > Storage cabinet and shelving