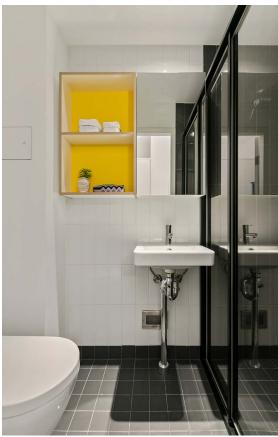

## **INSIDE THE APARTMENT**

All images are illustrative only and indicative of Iglu's finishes and features.

## **ENSUITE BATHROOM**

- > Shower
- > Toilet
- > Basin
- > Mirror
- › Towel rail
- > Exhaust fan
- > Storage cabinet and shelving