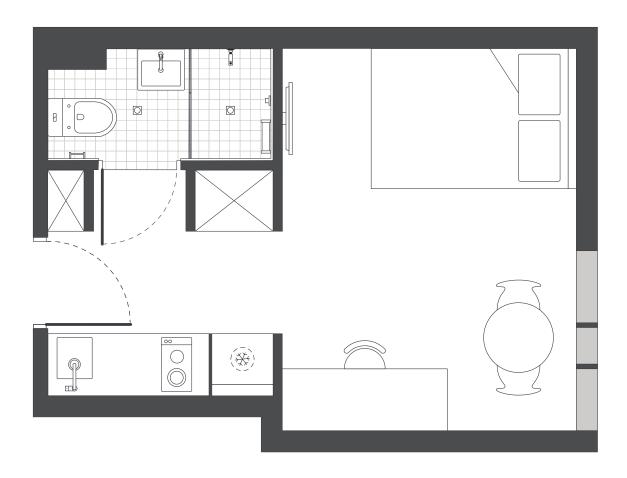

### **STUDIO LAYOUT 03**

- > Located on levels 8 to 11
- > Approx. 20m²

3

Room allocations are based on availability.

# PREMIUM STUDIO APARTMENTS