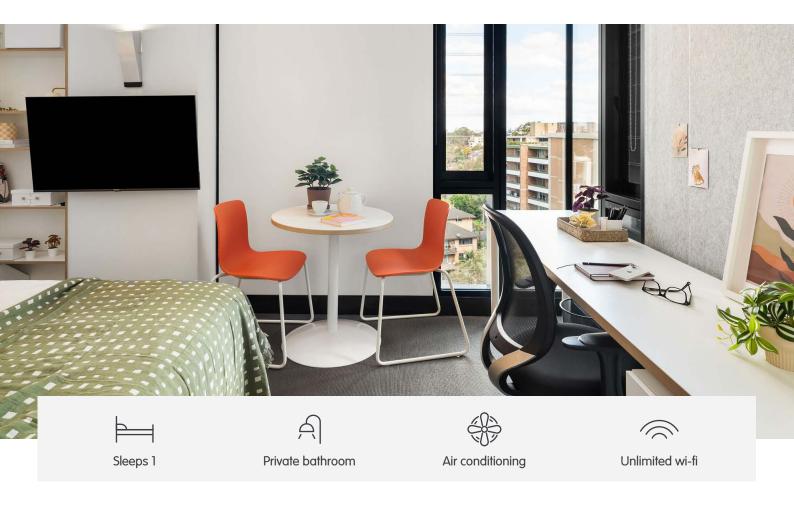

# PREMIUM STUDIO APARTMENTS

Our studios are designed to maximise a shared student living experience, with everything you need for eating, sleeping and studying.

- Each studio has a private ensuite bathroom and air-conditioning
- Features well-appointed kitchenette with eating area for self-catering
- Unlimited high-speed wi-fi is included and available throughout

## **INSIDE THE STUDIO**

All images are illustrative only and indicative of Iglu's finishes and features.

#### PRIVATE STUDIO APARTMENT

- > Secure swipe card
- > Double bed with under-bed storage
- > Ensuite bathroom
- › Air-conditioning / heating
- > HD television with Apple TV
- > Study desk, lamp, table and chairs
- > Pinboard and bookshelf
- > Built-in wardrobe and full length mirror
- Kitchenette with microwave, cooktop, refrigerator, kettle and toaster
- > Acoustic louvre windows

### ONE HANDY ALL-INCLUSIVE FEE

Your weekly rent includes all of this plus your water, electricity, access to 24/7 onsite support and lots of cool events.