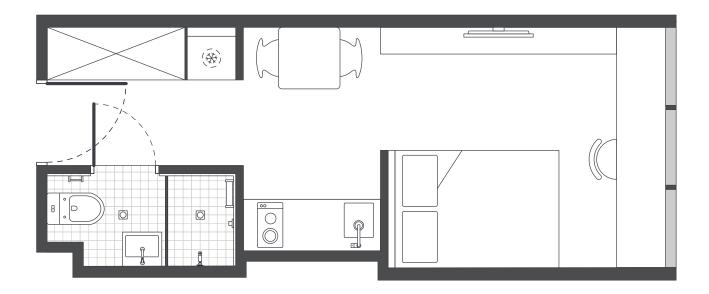

### **STUDIO LAYOUT 02**

- > Located on levels 8 to 11
- > Approx. 21m<sup>2</sup>

2

Room allocations are based on availability.

# PREMIUM STUDIO APARTMENTS