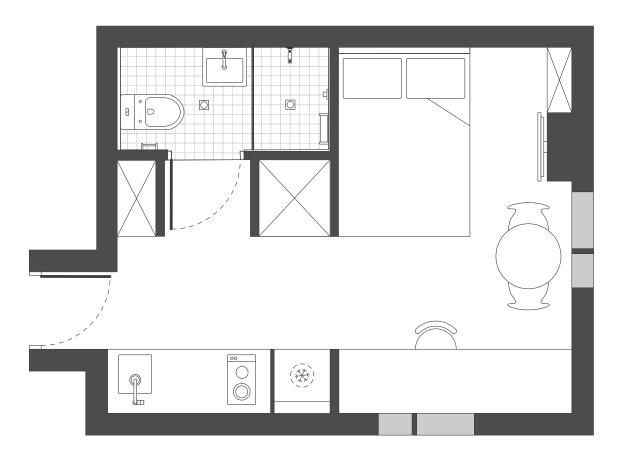

### **STUDIO LAYOUT 04**

- > Located on levels 8 to 11
- Approx. 20m²

Room allocations are based on availability.