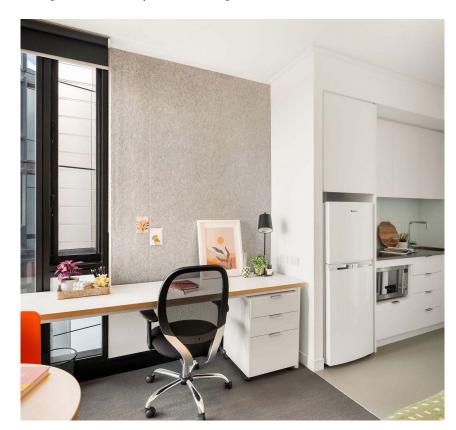

## **INSIDE THE STUDIO**

All images are illustrative only and indicative of Iglu's finishes and features.

#### PRIVATE STUDIO APARTMENT

- > Secure swipe card
- > Double bed with under-bed storage
- > Ensuite bathroom
- › Air-conditioning / heating
- > HD television with Apple TV
- > Study desk, lamp, table and chairs
- > Pinboard and bookshelf
- > Built-in wardrobe and full length mirror
- Kitchenette with microwave, cooktop, refrigerator, kettle and toaster
- > Acoustic louvre windows