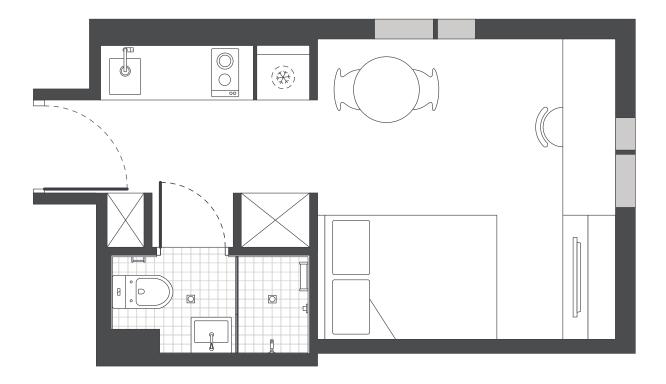

### **STUDIO LAYOUT 01**

- > Located on levels 8 to 11
- Approx. 20m²

Room allocations are based on availability.

# PREMIUM STUDIO APARTMENTS