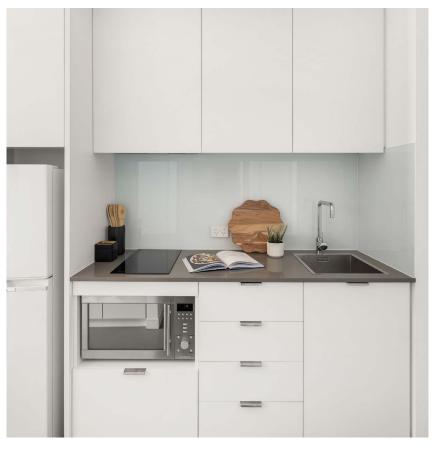

## **INSIDE THE STUDIO**

All images are illustrative only and indicative of Iglu's finishes and features.

#### PRIVATE STUDIO APARTMENT

- > Secure swipe card
- > Double bed with under-bed storage
- > Ensuite bathroom
- › Air-conditioning / heating
- > HD television with Apple TV
- > Study desk, lamp, table and chairs
- > Pinboard and bookshelf
- > Built-in wardrobe and full length mirror
- Kitchenette with microwave, cooktop, refrigerator, kettle and toaster
- > Acoustic louvre windows