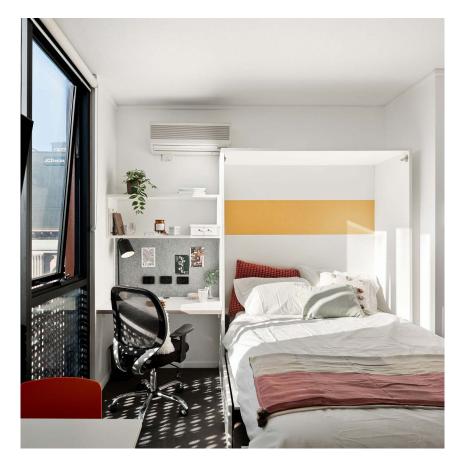

## **INSIDE THE STUDIO**

All images are illustrative only and indicative of Iglu's finishes and features.

#### **PRIVATE STUDIO APARTMENT**

- > Secure swipe card
- > Fold-down double bed (converts to sofa)
- > Ensuite bathroom
- Air-conditioning / heating
- > SMART TV with Apple TV
- > Study desk, lamp, table and chairs
- > Pinboard and bookshelf
- > Built-in wardrobe and full length mirror
- Kitchenette with microwave, cooktop, bar fridge, kettle and toaster
- > Large window with block-out blinds

#### **MATTRESS SIZE**

> Double bed: 137 x 187 cm