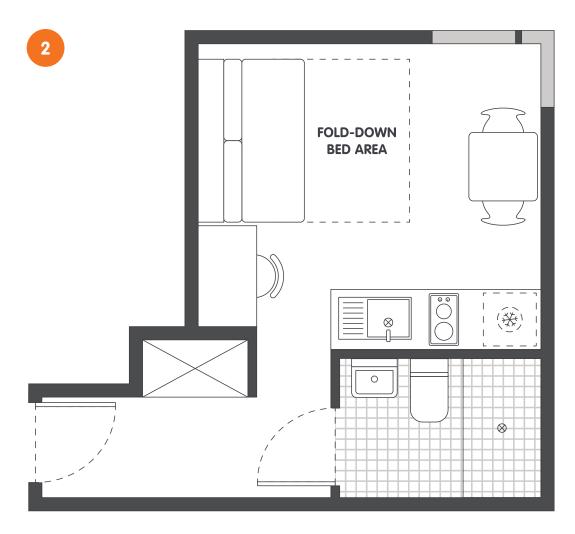

## **IGLU CENTRAL**

STANDARD STUDIO APARTMENTS

#### **MATTRESS SIZE**

> Double bed: 137 x 187 cm

### **STUDIO LAYOUT 02**

> Approx. 16.5m<sup>2</sup>

Room allocations are based on availability.

All floorplans are illustrative only and indicative of Iglu's finishes and features.

Window / glass