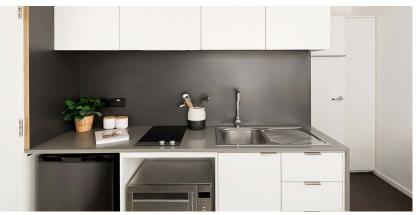

#### **PRIVATE STUDIO APARTMENT**

- > Secure swipe card
- > Fold-down double bed (converts to sofa)
- > Ensuite bathroom
- Air-conditioning / heating
- > SMART TV with Apple TV
- > Study desk, lamp, table and chairs
- > Pinboard and bookshelf
- > Built-in wardrobe and full length mirror
- Kitchenette with microwave, cooktop, bar fridge, kettle and toaster
- > Large window with block-out blinds