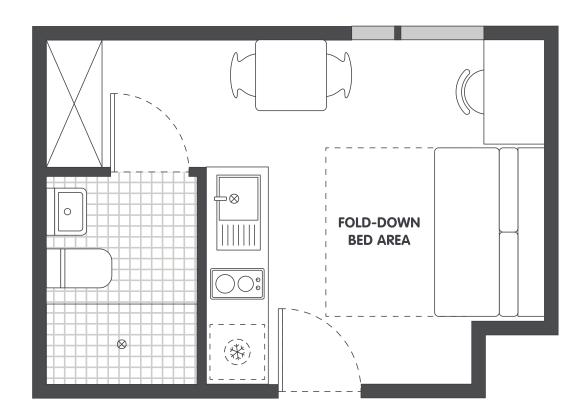

## **IGLU CENTRAL**

STANDARD STUDIO APARTMENTS

#### **MATTRESS SIZE**

> Double bed: 137 x 187 cm

### STUDIO LAYOUT 01

> Approx. 16.5m<sup>2</sup>

Room allocations are based on availability.

All floorplans are illustrative only and indicative of Iglu's finishes and features.

Window / glass