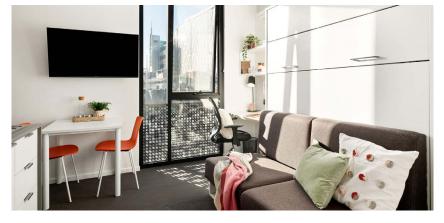

#### **PRIVATE STUDIO APARTMENT**

- > Secure swipe card
- > Fold-down double bed (converts to sofa)
- > Ensuite bathroom
- Air-conditioning / heating
- > SMART TV with Apple TV
- > Study desk, lamp, table and chairs
- > Pinboard and bookshelf
- > Built-in wardrobe and full length mirror
- Kitchenette with microwave, cooktop, bar fridge, kettle and toaster
- > Large window with block-out blinds