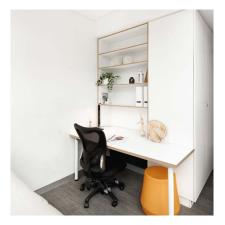

### **PRIVATE BEDROOM**

- > Secure swipe card
- › Air-conditioning / heating
- > King single bed
- > Private ensuite bathroom
- Study desk, chair, lamp and pinboard
- › Bookshelf and storage
- Built-in wardrobe and full length mirror