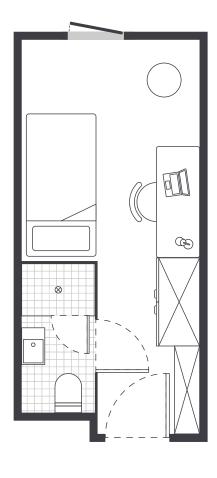

## **SINGLE BEDROOM**

Room allocations are based on availability.

Key

4 BEDROOM SHARE APARTMENTS

### **MATTRESS SIZE**

> King single bed: 106 x 203 cm

### **BEDROOM LAYOUT**

> Approx. 13m<sup>2</sup>