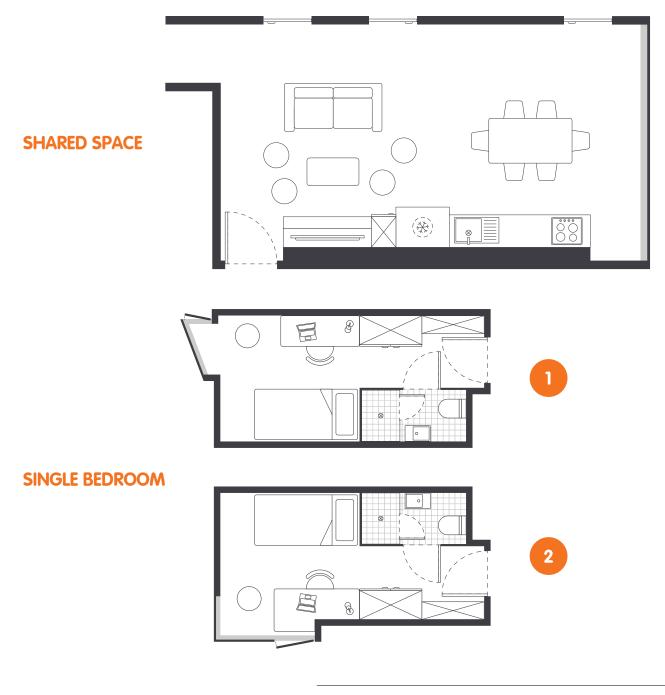

#### **SHARED SPACE**

- > SMART TV with Apple TV
- › Air-conditioning / heating
- Lounge area with couch, coffee table and ottomans
- > Dining table and chairs
- Fully equipped kitchen with:
  - oven, microwave, cooktop
  - refrigerator and freezer

### **PRIVATE BEDROOM**

- > Secure swipe card
- › Air-conditioning / heating
- > King single bed
- > Private ensuite bathroom
- Study desk, chair, lamp and pinboard
- › Bookshelf and storage
- Built-in wardrobe and full length mirror

#### **ENSUITE BATHROOM**

- > Shower
- > Toilet
- > Basin
- > Mirror
- > Towel rail
- > Exhaust fan
- > Storage cabinet and shelving

### **BEDROOM LAYOUT**

> Approx. 13m<sup>2</sup>

# **SHARED SPACE**

## **SINGLE BEDROOM**

Room allocations are based on availability.

Key

4 BEDROOM SHARE APARTMENTS