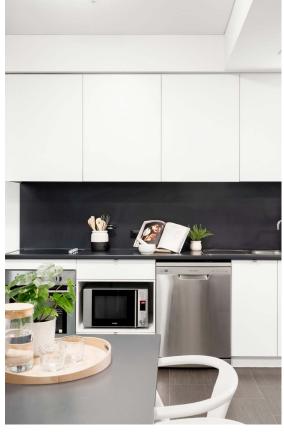

#### **SHARED SPACE**

- > SMART TV with Apple TV
- › Air-conditioning / heating
- Lounge area with couch, coffee table and ottomans
- > Dining table and chairs
- Fully equipped kitchen with:
  - oven, microwave, cooktop
  - refrigerator and freezer