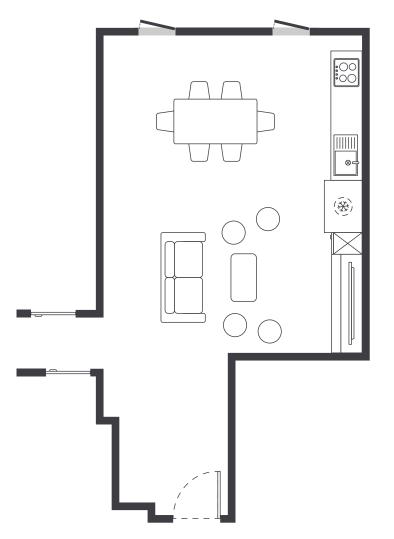

### **ONE HANDY ALL-INCLUSIVE FEE**

Your weekly rent includes all of this plus your water, electricity, access to 24/7 onsite support and lots of cool events.

3 BEDROOM SHARE APARTMENTS

### **MATTRESS SIZE**

> King single bed: 106 x 203 cm

### **BEDROOM LAYOUT**

> Approx. 13m<sup>2</sup>

# **SHARED SPACE**