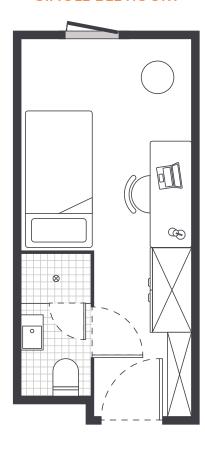

### **MATTRESS SIZE**

> King single bed: 106 x 203 cm

### **BEDROOM LAYOUT**

Approx. 13m²

Room allocations are based on availability.

All floorplans are illustrative only and indicative of Iglu's finishes and features.

Key