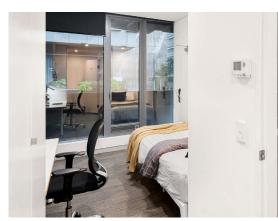

### **INSIDE THE APARTMENT**

All images are illustrative only and indicative of Iglu's finishes and features.

### **PRIVATE BEDROOM**

- > Secure swipe card
- › Air-conditioning / heating
- > King single bed
- > Private ensuite bathroom
- Study desk, chair, lamp and pinboard
- › Bookshelf and storage
- Built-in wardrobe and full length mirror

### **MATTRESS SIZE**

> King single bed: 106 x 203 cm

### **BEDROOM LAYOUT**

> Approx. 13m<sup>2</sup>