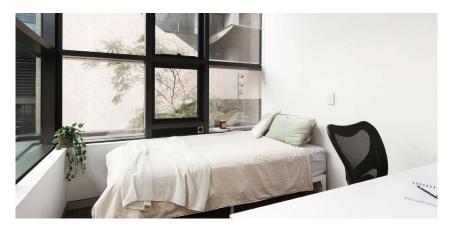

### **INSIDE THE APARTMENT**

All images are illustrative only and indicative of Iglu's finishes and features.

### **PRIVATE BEDROOM**

- > Secure swipe card
- › Air-conditioning / heating
- > King single bed
- > Private ensuite bathroom
- Study desk, chair, lamp and pinboard
- › Bookshelf and storage
- Built-in wardrobe and full length mirror

### **MATTRESS SIZE**

> King single bed: 106 x 203 cm

### **BEDROOM LAYOUT**

> Approx. 13m<sup>2</sup>