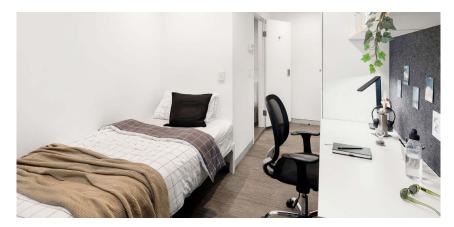

### **PRIVATE BEDROOM**

- > Secure swipe card
- › Air-conditioning / heating
- > King single bed
- > Private ensuite bathroom
- Study desk, chair, lamp and pinboard
- › Bookshelf and storage
- Built-in wardrobe and full length mirror

### **MATTRESS SIZE**

> King single bed: 106 x 203 cm

### **BEDROOM LAYOUT**

> Approx. 13m<sup>2</sup>