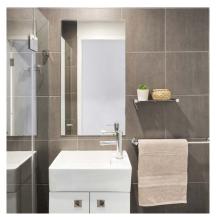

#### **ENSUITE BATHROOM**

- > Shower
- > Toilet
- > Basin
- > Mirror
- > Towel rail
- > Exhaust fan
- > Storage cabinet and shelving