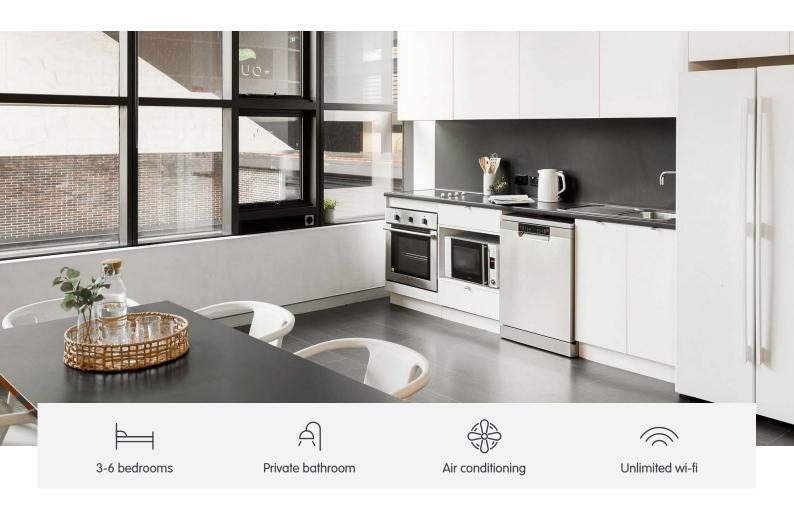

# **SHARE APARTMENTS**

Living in a shared student apartment is a great way to meet people and make new friends. And it's fully furnished!

Pretty cool really.

- Each bedroom has an ensuite bathroom and air-conditioning
- Apartments feature a large kitchen, lounge and dining area
- Unlimited high-speed wi-fi is included and available throughout

### **FEATURES AND INCLUSIONS**

### Choose a 3, 4 or 6 bedroom share apartment at Iglu Central Park:

#### **SHARED SPACE**

- > SMART TV with Apple TV
- › Air-conditioning / heating
- Lounge area with couch, coffee table and ottomans
- > Dining table and chairs
- Fully equipped kitchen with:
  - oven, microwave, cooktop
  - refrigerator and freezer

### **PRIVATE BEDROOM**

- > Secure swipe card
- › Air-conditioning / heating
- > King single bed
- > Private ensuite bathroom
- Study desk, chair, lamp and pinboard
- › Bookshelf and storage
- Built-in wardrobe and full length mirror

#### **ENSUITE BATHROOM**

- > Shower
- > Toilet
- > Basin
- > Mirror
- > Towel rail
- > Exhaust fan
- > Storage cabinet and shelving