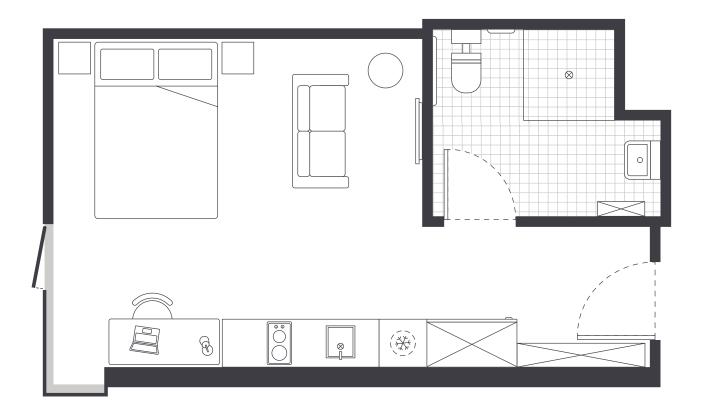

### **STUDIO LAYOUT**

Approx. 31m<sup>2</sup>

Room allocations are based on availability.

All floorplans are illustrative only and indicative of Iglu's finishes and features.