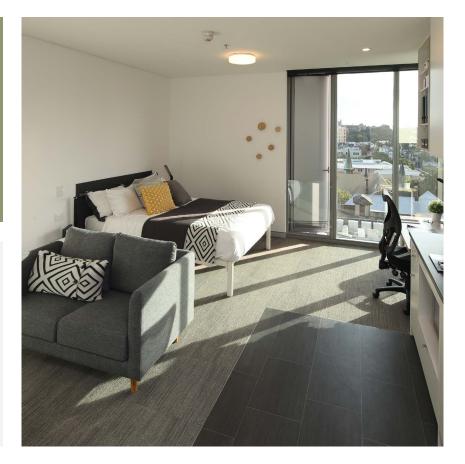

## **INSIDE THE STUDIO**

All images are illustrative only and indicative of Iglu's finishes and features.

#### **PRIVATE STUDIO APARTMENT**

- > Mobile access key
- › Queen bed
- > Ensuite bathroom
- > Air-conditioning / heating
- > SMART TV with Apple TV
- > Study desk, lamp and chair
- > Pinboard and bookshelf
- > Built-in wardrobe and full length mirror
- › Small sofa
- > Kitchenette with microwave, cooktop and refrigerator

#### **ENSUITE BATHROOM**

- Shower
- Toilet
- > Basin> Mirror
- > Towel rail
- › Exhaust fan
- Storage cabinet and shelving
- \* Supported by the National Rental Affordability Scheme (NRAS), see iglu.com.au/nras-scheme for conditions apply.
- 🖏 Accessible apartments available