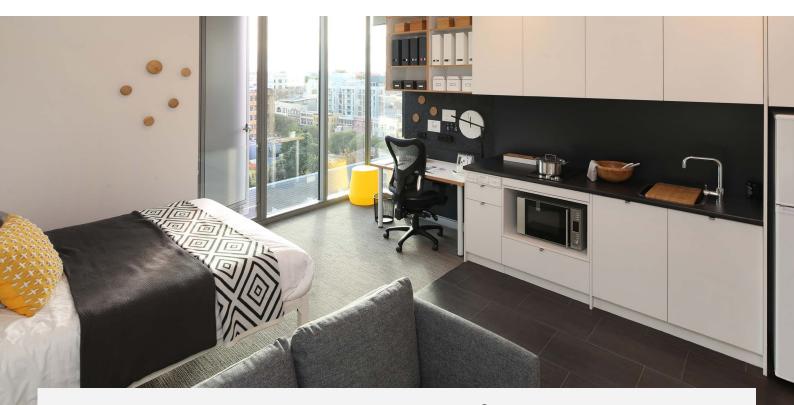

## **INSIDE THE STUDIO**

All images are illustrative only and indicative of Iglu's finishes and features.

#### **PRIVATE STUDIO APARTMENT**

- > Mobile access key
- › Queen bed
- > Ensuite bathroom
- > Air-conditioning / heating
- > SMART TV with Apple TV
- > Study desk, lamp and chair
- > Pinboard and bookshelf
- > Built-in wardrobe and full length mirror
- › Small sofa
- > Kitchenette with microwave, cooktop and refrigerator

#### **ENSUITE BATHROOM**

- Shower
- Toilet
- > Basin> Mirror
- > Towel rail
- › Exhaust fan
- Storage cabinet and shelving
- \* Supported by the National Rental Affordability Scheme (NRAS), see iglu.com.au/nras-scheme for conditions apply.
- 🖏 Accessible apartments available