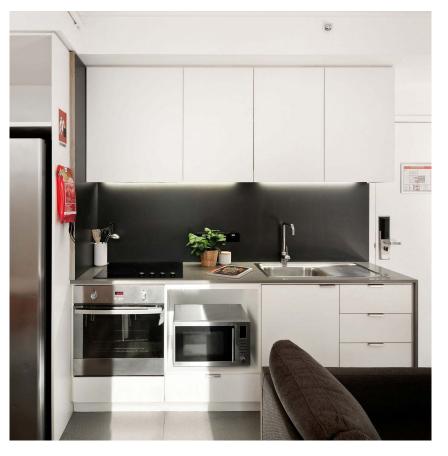

#### **SHARED SPACE**

- > SMART TV with Apple TV
- > Air-conditioning / heating
- Lounge area with couch, coffee table and ottomans
- > Dining table and chairs
- > Fully equipped kitchen with:
  - oven, microwave, cooktop
  - refrigerator and freezer
  - kettle, toaster and vacuum

#### **SHARE KITCHEN & DINING AREA**

> Approx. 19.4m<sup>2</sup>