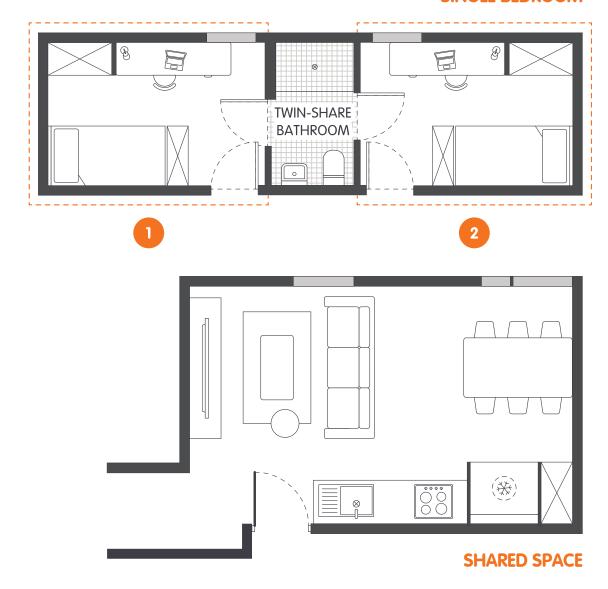

#### **SHARED SPACE**

- > SMART TV with Apple TV
- > Air-conditioning / heating
- Lounge area with couch, coffee table and ottomans
- > Dining table and chairs
- > Fully equipped kitchen with:
  - oven, microwave, cooktop
  - refrigerator and freezer
  - kettle, toaster and vacuum

#### **PRIVATE BEDROOM**

- > Secure swipe card
- › Air-conditioning / heating
- › King single bed with built-in storage
- > Shared bathroom
- Study desk, chair, lamp and pinboard
- › Bookshelf and storage
- Built-in wardrobe and full length mirror

#### **SHARED BATHROOM**

- > Shower
- > Toilet
- > Basin
- > Mirror
- › Towel rail
- > Exhaust fan
- > Storage cabinet and shelving

Twin-share baths are where the bathroom is shared between two connecting bedrooms, and are located within 6 bedroom apartments at Iglu Central.

#### **MATTRESS SIZE**

> King single bed: 106 x 203 cm

#### **SHARE KITCHEN & DINING AREA**

> Approx. 19.4m<sup>2</sup>

#### **BEDROOM LAYOUT**

Approx. 11m<sup>2</sup>

Room allocations are based on availability.

### **SINGLE BEDROOM**