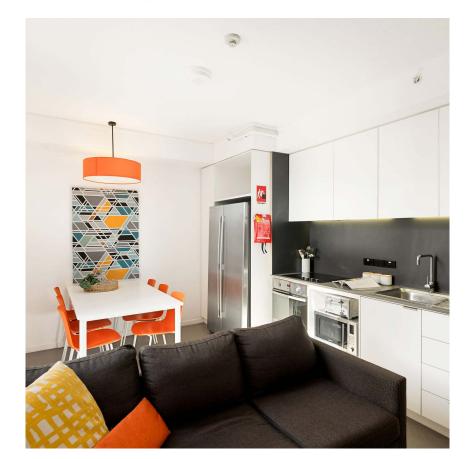

#### **SHARED SPACE**

- > SMART TV with Apple TV
- > Air-conditioning / heating
- Lounge area with couch, coffee table and ottomans
- > Dining table and chairs
- > Fully equipped kitchen with:
  - oven, microwave, cooktop
  - refrigerator and freezer
  - kettle, toaster and vacuum

#### **SHARE KITCHEN & DINING AREA**

> Approx. 19.4m<sup>2</sup>