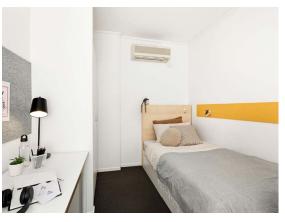

#### **PRIVATE BEDROOM**

- > Secure swipe card
- › Air-conditioning / heating
- › King single bed with built-in storage
- > Shared bathroom
- Study desk, chair, lamp and pinboard
- › Bookshelf and storage
- Built-in wardrobe and full length mirror

#### **BEDROOM LAYOUT**

Approx. 11m<sup>2</sup>

Room allocations are based on availability.

### **SINGLE BEDROOM**