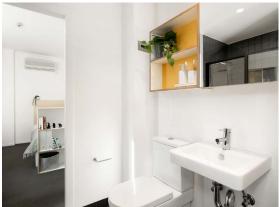

#### **INSIDE THE APARTMENT**

All images are illustrative only and indicative of Iglu's finishes and features.

#### **SHARED BATHROOM**

- > Shower
- > Toilet
- > Basin
- > Mirror
- › Towel rail
- > Exhaust fan
- > Storage cabinet and shelving

Twin-share baths are where the bathroom is shared between two connecting bedrooms, and are located within 6 bedroom apartments at Iglu Central.