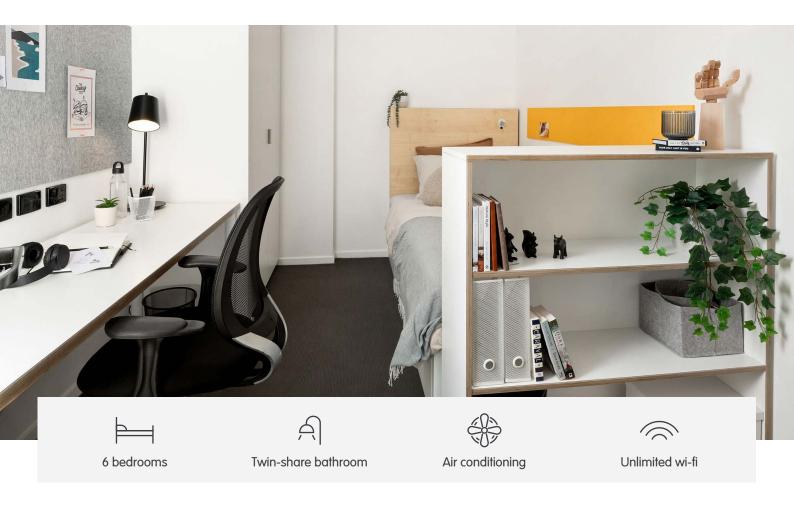

## 6 BEDROOM SHARE BATH APARTMENTS

Living in a shared student apartment is a great way to meet people and make new friends. And it's fully furnished!

Pretty cool really.

- Each bedroom has secure access and air-conditioning
- Apartments feature a large kitchen, lounge and dining area
- Unlimited high-speed wi-fi is included and available throughout

#### **PRIVATE BEDROOM**

- > Secure swipe card
- › Air-conditioning / heating
- › King single bed with built-in storage
- > Shared bathroom
- Study desk, chair, lamp and pinboard
- › Bookshelf and storage
- Built-in wardrobe and full length mirror

#### **MATTRESS SIZE**

> King single bed: 106 x 203 cm