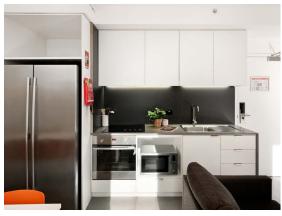

#### **SHARED SPACE**

- > SMART TV with Apple TV
- > Air-conditioning / heating
- Lounge area with couch, coffee table and ottomans
- > Dining table and chairs
- > Fully equipped kitchen with:
  - oven, microwave, cooktop
  - refrigerator and freezer
  - kettle, toaster and vacuum