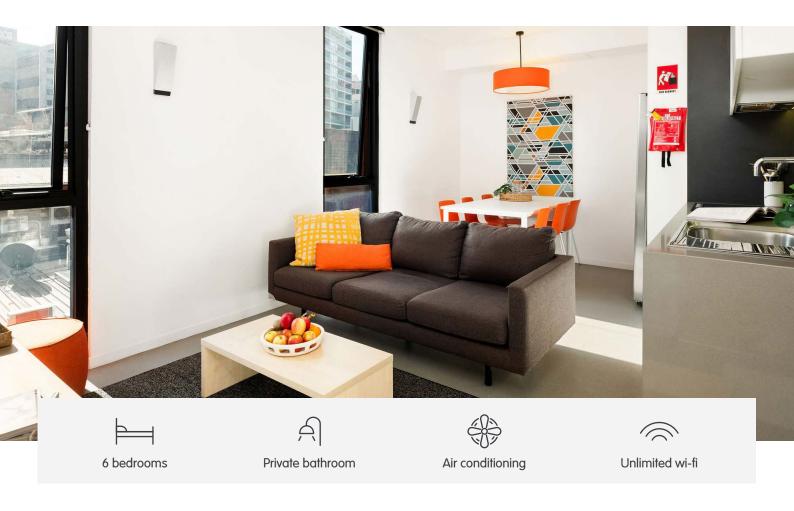

# **6 BEDROOM ENSUITE APARTMENTS**

Living in a shared student apartment is a great way to meet people and make new friends. And it's fully furnished!

Pretty cool really.

- Each bedroom has an ensuite bathroom and air-conditioning
- Apartments feature a large kitchen, lounge and dining area
- Unlimited high-speed wi-fi is included and available throughout

#### **SHARED SPACE**

- > SMART TV with Apple TV
- > Air-conditioning / heating
- Lounge area with couch, coffee table and ottomans
- > Dining table and chairs
- > Fully equipped kitchen with:
  - oven, microwave, cooktop
  - refrigerator and freezer
  - kettle, toaster and vacuum

#### **ONE HANDY ALL-INCLUSIVE FEE**

Your weekly rent includes all of this plus your water, electricity, access to 24/7 onsite support and lots of cool events.