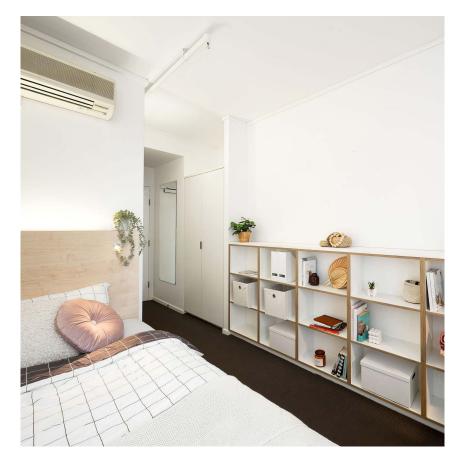

#### **PRIVATE BEDROOM**

- > Secure swipe card
- > Air-conditioning / heating
- › King single bed with built-in storage
- > Private ensuite bathroom
- Study desk, chair, lamp and pinboard
- › Bookshelf and storage
- Built-in wardrobe and full length mirror
- > Acoustic louvre windows