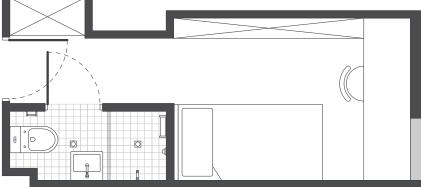

#### **MATTRESS SIZE**

> King single bed: 106 x 203 cm

#### **BEDROOM LAYOUT**

Approx. 13.4m²

Room allocations are based on availability.

All floorplans are illustrative only and indicative of Iglu's finishes and features.