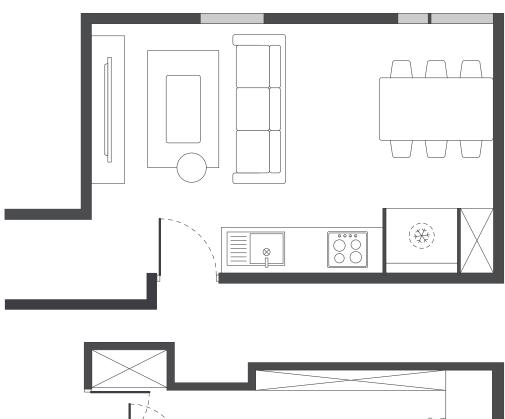

#### **SHARE KITCHEN & DINING AREA**

Approx. 19.4m<sup>2</sup>

#### **BEDROOM LAYOUT**

Approx. 13.4m²

Room allocations are based on availability.

All floorplans are illustrative only and indicative of Iglu's finishes and features.