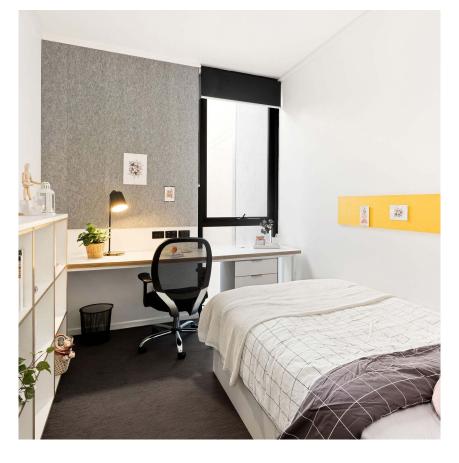

#### **PRIVATE BEDROOM**

- > Secure swipe card
- > Air-conditioning / heating
- › King single bed with built-in storage
- > Private ensuite bathroom
- Study desk, chair, lamp and pinboard
- › Bookshelf and storage
- Built-in wardrobe and full length mirror
- > Acoustic louvre windows