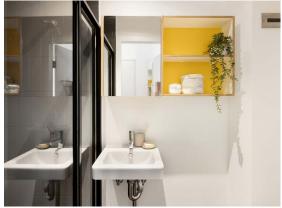

#### **ENSUITE BATHROOM**

- > Shower
- > Toilet
- > Basin
- > Mirror
- > Towel rail
- > Exhaust fan
- Storage cabinet and shelving

## **INSIDE THE APARTMENT**

All images are illustrative only and indicative of Iglu's finishes and features.