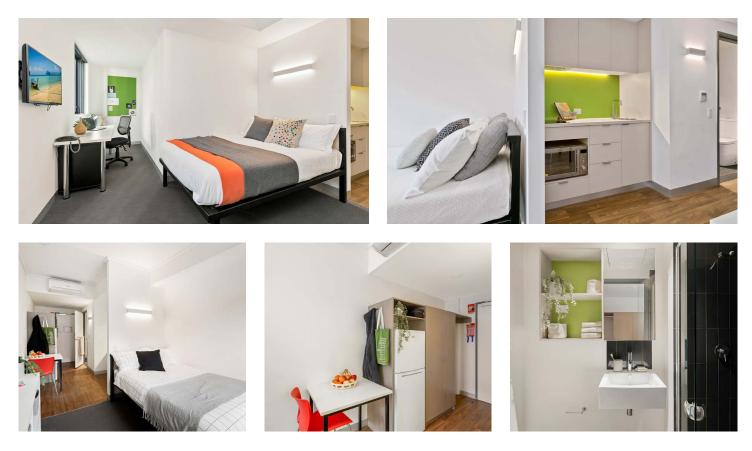

# **INSIDE THE STUDIO**

All images are illustrative only and indicative of Iglu's finishes and features.

#### **PRIVATE STUDIO APARTMENT**

- > Secure swipe card
- › Double bed
- > Ensuite bathroom
- > Air-conditioning / heating
- > Wall mounted television with Apple TV
- > Study desk, lamp, table and chairs
- > Pinboard and bookshelf
- > Built-in wardrobe and full length mirror
- > Kitchenette with microwave, cooktop and refrigerator
- > Large window with block-out blinds

#### ENSUITE BATHROOM

- Shower
- > Toilet
- > Basin
- > Mirror
- › Towel rail
- Exhaust fan
- Storage cabinet and shelving
- 🖏 Accessible apartments available

ONE HANDY ALL-INCLUSIVE FEE

Your weekly rent includes all of this plus your water, electricity, access to 24/7 onsite support and lots of cool events.