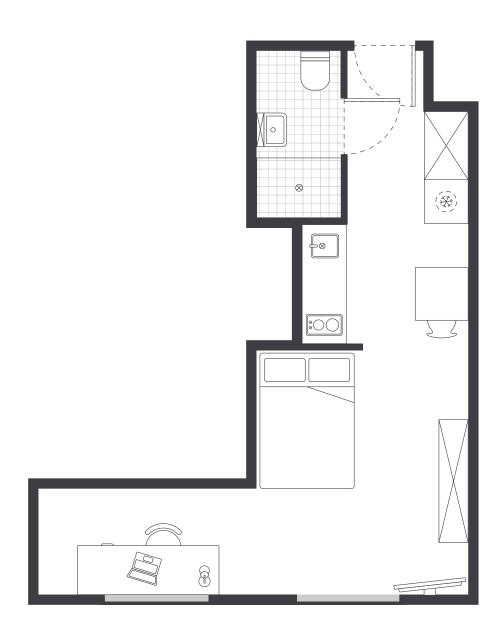

## **IGLU BROADWAY**

SUPERIOR STUDIO APARTMENTS

## **STUDIO LAYOUT**

> Approx. 23m<sup>2</sup>

Room allocations are based on availability.

All floorplans are illustrative only and indicative of Iglu's finishes and features.

Window / glass