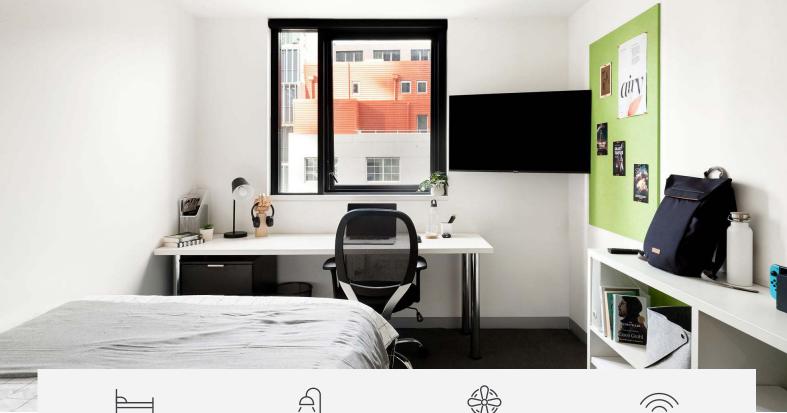

# IGLU BROADWAY STUDIO APARTMENTS

Private bathroom

Our studios are designed to maximise a shared student living experience, with everything you need for eating, sleeping and studying.

- Each studio has a private ensuite bathroom and air-conditioning
- Features well-appointed kitchenette with eating area for self-catering
- Unlimited high-speed wi-fi is included and available throughout

# **INSIDE THE STUDIO**

All images are illustrative only and indicative of Iglu's finishes and features.

#### **PRIVATE STUDIO APARTMENT**

- > Secure swipe card
- › Double bed
- > Ensuite bathroom
- > Air-conditioning / heating
- > Wall mounted television with Apple TV
- > Study desk, lamp, table and chairs
- > Pinboard and bookshelf
- > Built-in wardrobe and full length mirror
- > Kitchenette with microwave, cooktop and refrigerator
- > Large window with block-out blinds

#### ENSUITE BATHROOM

- Shower
- > Toilet
- > Basin
- > Mirror
- › Towel rail
- Exhaust fan
- Storage cabinet and shelving
- 🖏 Accessible apartments available

ONE HANDY ALL-INCLUSIVE FEE

Your weekly rent includes all of this plus your water, electricity, access to 24/7 onsite support and lots of cool events.