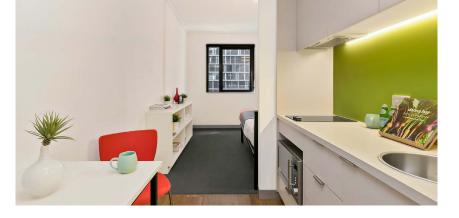

# IGLU BROADWAY STUDIO APARTMENTS

Private bathroom

Our studios are designed to maximise a shared student living experience, with everything you need for eating, sleeping and studying.

- Each studio has a private ensuite bathroom and air-conditioning
- Features well-appointed kitchenette with eating area for self-catering
- Unlimited high-speed wi-fi is included and available throughout

# **INSIDE THE STUDIO**

All images are illustrative only and indicative of Iglu's finishes and features.

#### **PRIVATE STUDIO APARTMENT**

- > Secure swipe card
- › Double bed
- > Ensuite bathroom
- > Air-conditioning / heating
- > Wall mounted television with Apple TV
- > Study desk, lamp, table and chairs
- > Pinboard and bookshelf
- > Built-in wardrobe and full length mirror
- > Kitchenette with microwave, cooktop and refrigerator
- > Large window with block-out blinds