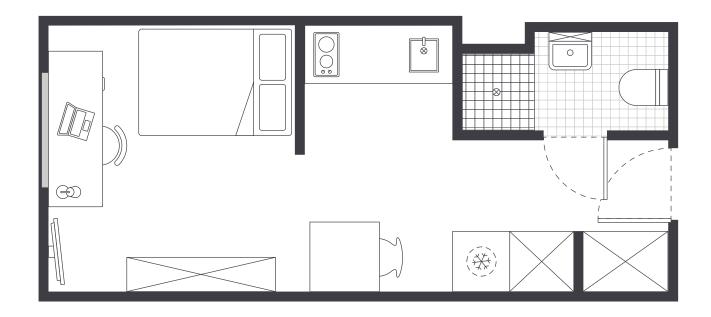

## **IGLU BROADWAY**

STANDARD STUDIO APARTMENTS

#### **STUDIO LAYOUT**

> Approx. 19m<sup>2</sup>

Room allocations are based on availability.

All floorplans are illustrative only and indicative of Iglu's finishes and features.

Key