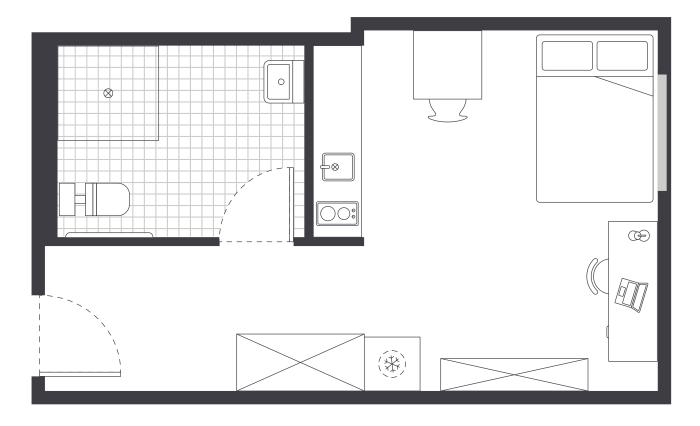

## **IGLU BROADWAY**

PREMIUM STUDIO APARTMENTS

## **STUDIO LAYOUT**

> Approx. 30m<sup>2</sup>

Room allocations are based on availability.

All floorplans are illustrative only and indicative of Iglu's finishes and features.