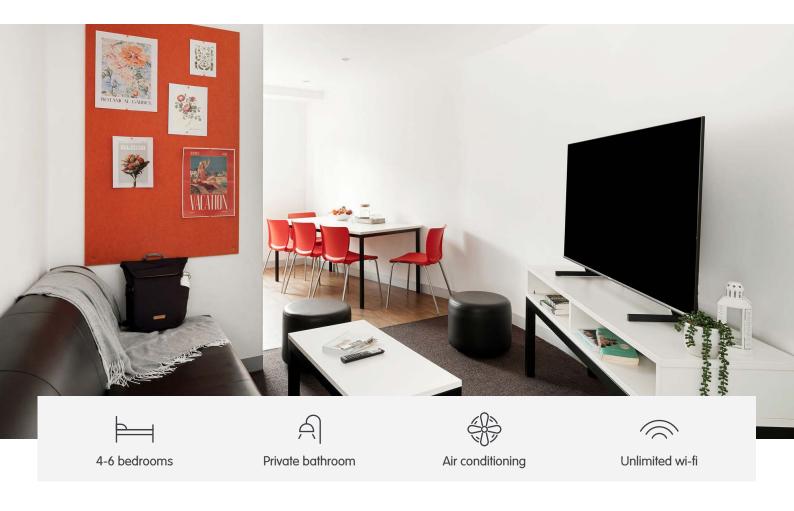

## **SHARE APARTMENTS**

Living in a shared student apartment is a great way to meet people and make new friends. And it's fully furnished! Pretty cool really.

- Each bedroom has an ensuite bathroom and air-conditioning
- Apartments feature a large kitchen, lounge and dining area
- Unlimited high-speed wi-fi is included and available throughout

#### **INSIDE THE APARTMENT**

All images are illustrative only and indicative of Iglu's finishes and features.

#### **SHARED SPACE**

- > SMART TV with Apple TV
- › Air-conditioning / heating
- Lounge area with couch, coffee table and ottomans
- › Dining table and chairs
- > Fully equipped kitchen with:
  - oven, microwave, cooktop
  - refrigerator and freezer
  - kettle, toaster and vacuum cleaner