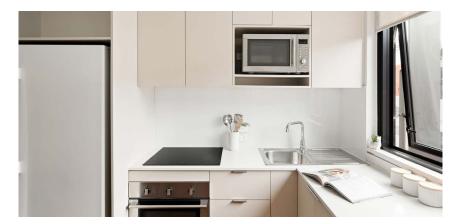

#### **INSIDE THE APARTMENT**

All images are illustrative only and indicative of Iglu's finishes and features.

#### **SHARED SPACE**

- > SMART TV with Apple TV
- › Air-conditioning / heating
- Lounge area with couch, coffee table and ottomans
- › Dining table and chairs
- > Fully equipped kitchen with:
  - oven, microwave, cooktop
  - refrigerator and freezer
  - kettle, toaster and vacuum cleaner