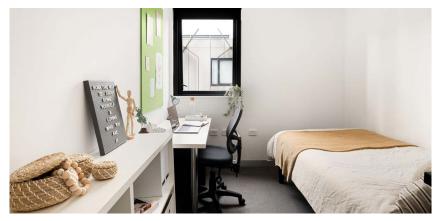

#### **PRIVATE BEDROOM**

- > Secure swipe card
- › Air-conditioning / heating
- > King single bed
- > Private ensuite bathroom
- Study desk, chair, lamp and pinboard
- › Bookshelf and storage
- Built-in wardrobe and full length mirror
- > Louvre windows for fresh air

#### **MATTRESS SIZE**

> King single bed: 106 x 203 cm

#### **BEDROOM LAYOUT**

> Approx. 17m<sup>2</sup>