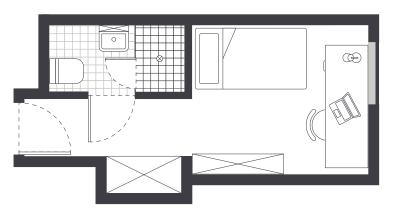

ALL-INCLUSIVE FEE**

Your weekly rent includes all of this plus your water, electricity, access to 24/7 onsite support and lots of cool events.

#### **IGLU BROADWAY**

6 BEDROOM SHARE APARTMENTS

#### **MATTRESS SIZE**

> King single bed: 106 x 203 cm

#### **BEDROOM LAYOUT**

> Approx. 17m<sup>2</sup>

## Room allocations are based on availability.

# All floorplans are illustrative only and indicative of Iglu's finishes and features.

## **SINGLE BEDROOM**



## **SHARED SPACE**



#### **IGLU BROADWAY**

4 & 5 BEDROOM SHARE APARTMENTS

#### **MATTRESS SIZE**

> King single bed: 106 x 203 cm

#### **BEDROOM LAYOUT**

> Approx. 17m²

Room allocations are based on availability.

All floorplans are illustrative only and indicative of Iglu's finishes and features.

#### **SINGLE BEDROOM**