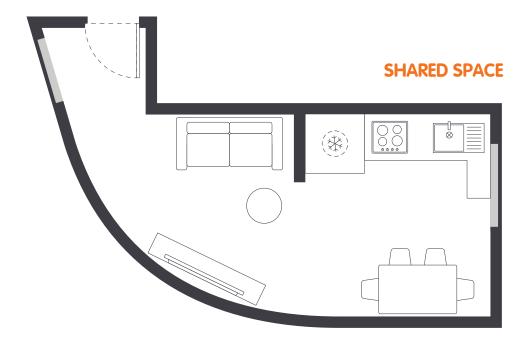

#### **SHARED SPACE**

- > SMART TV with Apple TV
- › Air-conditioning / heating
- Lounge area with couch, coffee table and ottomans
- › Dining table and chairs
- > Fully equipped kitchen with:
  - oven, microwave, cooktop
  - refrigerator and freezer
  - kettle, toaster and vacuum cleaner

## **SHARED SPACE**