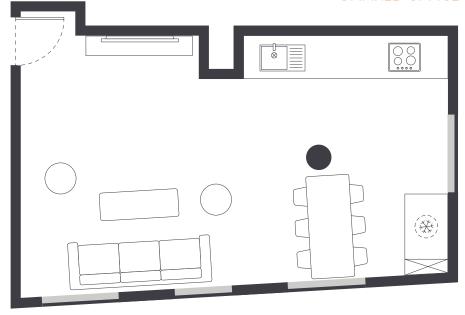

nsuite bathroom
- Study desk, chair, lamp and pinboard
- › Bookshelf and storage
- Built-in wardrobe and full length mirror
- > Louvre windows for fresh air

#### **ENSUITE BATHROOM**

- > Shower
- > Toilet
- > Basin
- > Mirror
- > Towel rail
- > Exhaust fan
- > Storage cabinet and shelving



#### **ONE HANDY ALL-INCLUSIVE FEE**

Your weekly rent includes all of this plus your water, electricity, access to 24/7 onsite support and lots of cool events.

#### **IGLU BROADWAY**

6 BEDROOM SHARE APARTMENTS

#### **MATTRESS SIZE**

> King single bed: 106 x 203 cm

#### **BEDROOM LAYOUT**

> Approx. 17m<sup>2</sup>

## Room allocations are based on availability.

# All floorplans are illustrative only and indicative of Iglu's finishes and features.

## **SINGLE BEDROOM**



## **SHARED SPACE**



#### **IGLU BROADWAY**

4 & 5 BEDROOM SHARE APARTMENTS

#### **MATTRESS SIZE**

> King single bed: 106 x 203 cm

#### **BEDROOM LAYOUT**

> Approx. 17m²

Room allocations are based on availability.

All floorplans are illustrative only and indicative of Iglu's finishes and features.

#### **SINGLE BEDROOM**