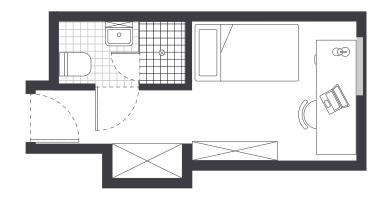

#### **BEDROOM LAYOUT**

> Approx. 17m<sup>2</sup>

# All floorplans are illustrative only and indicative of Iglu's finishes and features.

#### **BEDROOM LAYOUT**

> Approx. 17m²

Room allocations are based on availability.

All floorplans are illustrative only and indicative of Iglu's finishes and features.