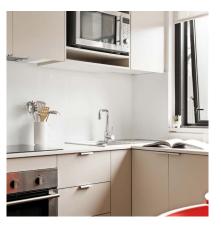

#### **SHARED SPACE**

- > SMART TV with Apple TV
- › Air-conditioning / heating
- Lounge area with couch, coffee table and ottomans
- › Dining table and chairs
- > Fully equipped kitchen with:
  - oven, microwave, cooktop
  - refrigerator and freezer
  - kettle, toaster and vacuum cleaner