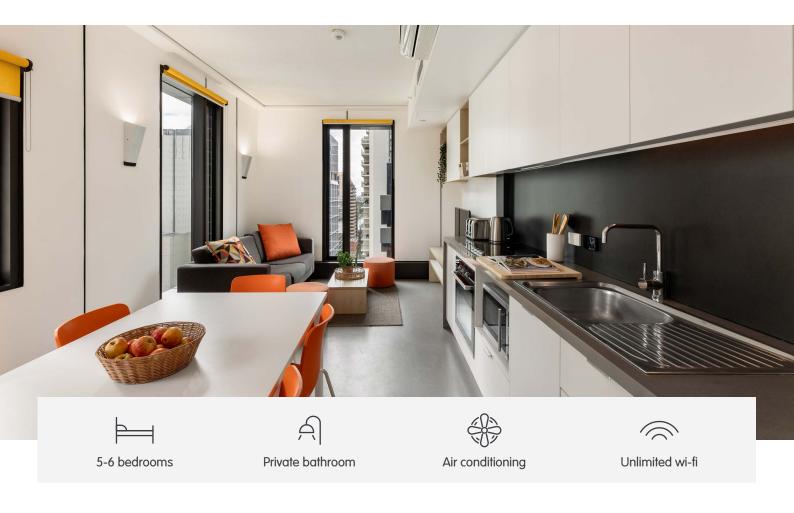

## SINGLE BEDROOM ENSUITE SHARE APARTMENTS

Living in a shared student apartment is a great way to meet people and make new friends. And it's fully furnished!

Pretty cool really.

- Each bedroom has an ensuite bathroom and air-conditioning
- Apartments feature a large kitchen, lounge and dining area
- Unlimited high-speed wi-fi is included and available throughout

#### **SHARED SPACE**

- > HD television
- › Air-conditioning / heating
- Lounge area with couch, coffee table and ottomans
- › Dining table and chairs
- > Bucket and mop, iron and vacuum
- > Fully equipped kitchen with:
  - oven, microwave, cooktop
  - refrigerator and freezer
  - kettle and toaster

#### **PRIVATE BEDROOM**

- > Secure swipe card
- › Air-conditioning / heating
- > King single bed with built-in storage
- > Private ensuite bathroom
- Study desk, chair, lamp and pinboard
- > Bookshelf and storage
- Built-in wardrobe and full length mirror
- > Acoustic louvre windows

### **ENSUITE BATHROOM**

- > Shower
- > Toilet
- > Basin
- > Mirror
- > Towel rail
- > Exhaust fan
- > Storage cabinet and shelving