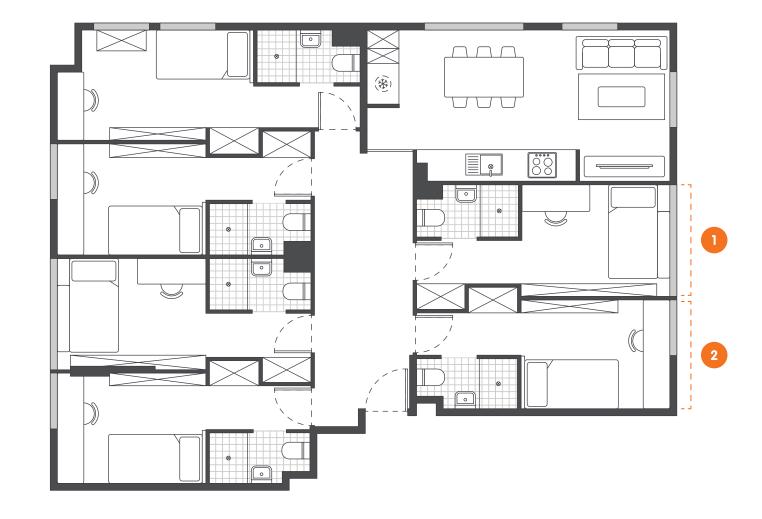

## **6 BEDROOM ENSUITE APARTMENTS**

#### **BEDROOM LAYOUT**

- > Located on floors 8 to 22
- > Approx. 12.8m²

Room allocations are based on availability.

Key