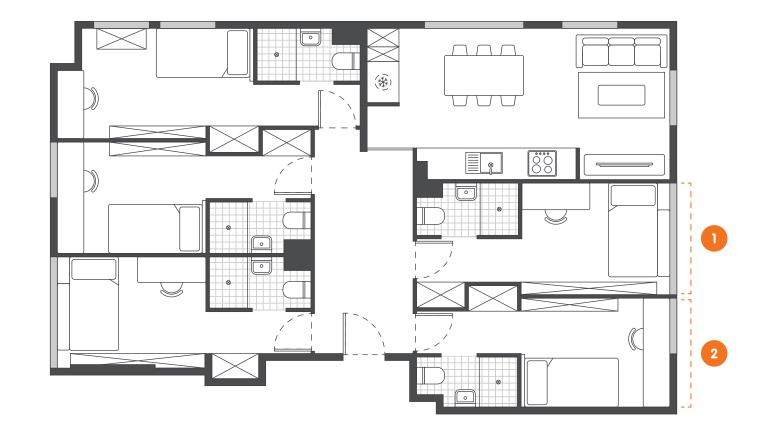

#### **5 BEDROOM ENSUITE APARTMENTS**

#### **BEDROOM LAYOUT**

- > Located on floors 2 to 7
- > Approx. 12.8m²

Room allocations are based on availability.

Key