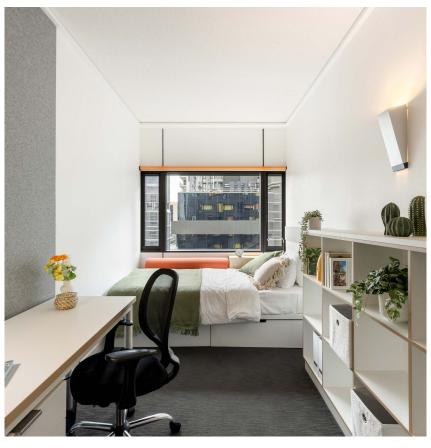

#### **PRIVATE BEDROOM**

- > Secure swipe card
- › Air-conditioning / heating
- > King single bed with built-in storage
- > Private ensuite bathroom
- Study desk, chair, lamp and pinboard
- > Bookshelf and storage
- Built-in wardrobe and full length mirror
- > Acoustic louvre windows

#### **MATTRESS SIZE**

> King single bed: 106 x 203 cm