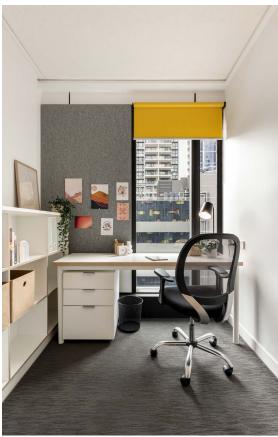

#### **INSIDE THE APARTMENT**

All images are illustrative only and indicative of Iglu's finishes and features.

#### **PRIVATE BEDROOM**

- > Secure swipe card
- › Air-conditioning / heating
- > King single bed with built-in storage
- > Private ensuite bathroom
- Study desk, chair, lamp and pinboard
- > Bookshelf and storage
- Built-in wardrobe and full length mirror
- > Acoustic louvre windows

### **ENSUITE BATHROOM**

- > Shower
- > Toilet
- > Basin
- > Mirror
- > Towel rail
- > Exhaust fan
- > Storage cabinet and shelving