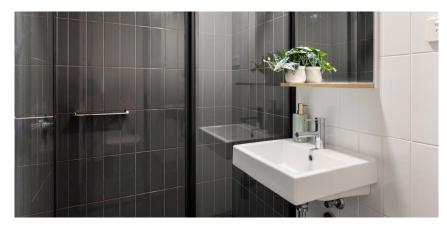

### **ENSUITE BATHROOM**

- > Shower
- > Toilet
- > Basin
- > Mirror
- > Towel rail
- > Exhaust fan
- > Storage cabinet and shelving