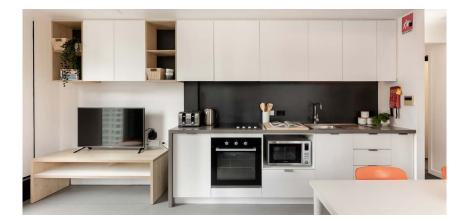

#### **SHARED SPACE**

- > HD television
- › Air-conditioning / heating
- Lounge area with couch, coffee table and ottomans
- › Dining table and chairs
- > Bucket and mop, iron and vacuum
- > Fully equipped kitchen with:
  - oven, microwave, cooktop
  - refrigerator and freezer
  - kettle and toaster

#### **SHARE KITCHEN & DINING AREA**

> Approx. 20.1m<sup>2</sup>