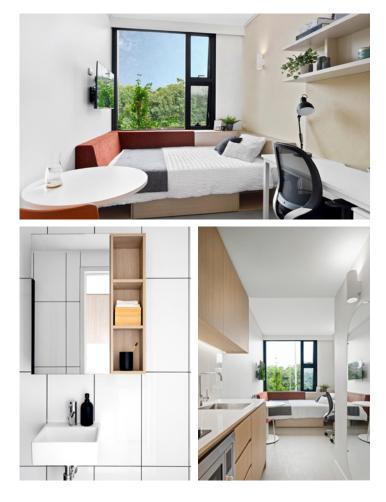

## FULLY FURNISHED AND READY FOR YOU TO MOVE IN

#### All studios are equipped with:

- › Double bed with under-bed storage
- Private ensuite bathroom
- Air-conditioning
- > HD television with Apple TV
- > Table and chairs
- > Study desk, chair, lamp
- > Pinboard and bookshelf
- Built-in wardrobe
- > Full length mirror
- > Kitchenette with sink, microwave, cooktop, refrigerator, kettle, toaster and iron
- > Large windows and block-out blinds