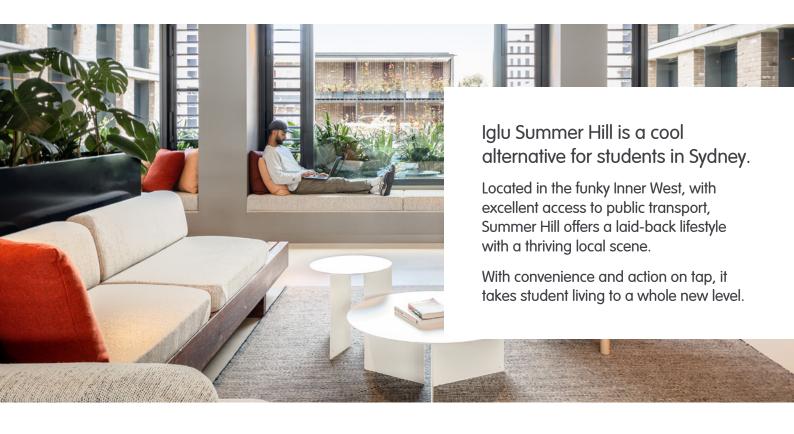

# IGLU SUMMER HILL SYDNEY



## FULLY FURNISHED AND READY FOR YOU TO MOVE IN



#### All studios are equipped with:

- › Double bed with under-bed storage
- Private ensuite bathroom
- Air-conditioning
- > HD television with Apple TV
- > Table and chairs
- > Study desk, chair, lamp
- > Pinboard and bookshelf
- Built-in wardrobe
- > Full length mirror
- > Kitchenette with sink, microwave, cooktop, refrigerator, kettle, toaster and iron
- > Large windows and block-out blinds

### **COMMUTING TIMES FROM IGLU SUMMER HILL**

All times are approximate and do not account for traffic and delays



#### **COOL INCLUSIONS**



 $\mathbf{O}$ 

<sup>1</sup> Some external events may incur a cost <sup>2</sup> Breakfast is not part of the residential agreement, and is included at Iglu's discretion

@iglustudents

#livecoolatiglu |