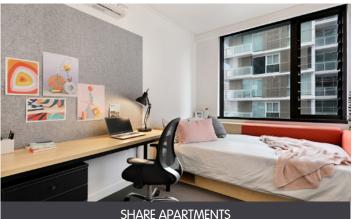

### **STUDIO APARTMENTS**

#### All studios are equipped with:

- > Double or king single bed with under-bed storage
- > Private ensuite bathroom
- > Air-conditioning and heating
- > HD television with Apple TV
- > Table and chairs
- › Study desk, chair, lamp
- > Pinboard and bookshelf
- > Built-in wardrobe and full length mirror
- > Kitchenette with microwave, cooktop, refrigerator, kettle, toaster