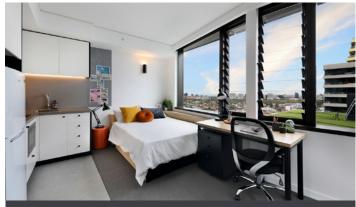

### **STUDIO APARTMENTS**

#### All studios are equipped with:

- > Double or king single bed with under-bed storage
- > Private ensuite bathroom
- > Air-conditioning and heating
- > HD television with Apple TV
- > Table and chairs
- › Study desk, chair, lamp
- > Pinboard and bookshelf
- > Built-in wardrobe and full length mirror
- > Kitchenette with microwave, cooktop, refrigerator, kettle, toaster