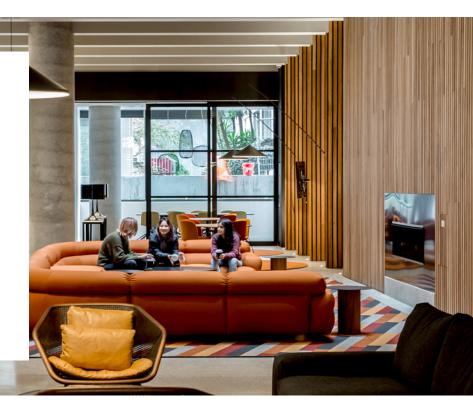

## FULLY FURNISHED AND READY FOR YOU TO MOVE IN

### Bedroom (private ensuite bathroom with lockable door)

- > King single bed with under-bed storage
- > Air-conditioning and heating
- > Study desk, chair, lamp and pinboard
- > Bookshelf, built-in wardrobe and full length mirror Shared space
- > HD television with Apple TV
- > Air-conditioning and heating
- > Couch, coffee table, ottomans, dining table and chairs
- > Full kitchen with oven, microwave, cooktop, large refrigerator and freezer, kettle, toaster