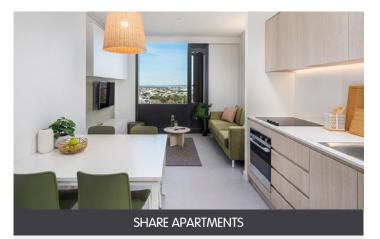

### Shared space

- › HD television
- Air-conditioning and heating
- > Couch, coffee table, ottomans, dining table and chairs
- Full kitchen with oven, microwave, cooktop, large refrigerator and freezer, kettle, toaster