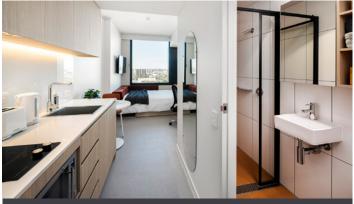

## STUDIO APARTMENTS

## All studios are equipped with:

- > King single or double bed with under-bed storage
- > Private ensuite bathroom
- > Air-conditioning and heating
- › HD television
- > Table and chairs
- > Study desk, chair, lamp
- > Pinboard and bookshelf
- > Built-in wardrobe and full length mirror
- > Kitchenette with microwave, cooktop, refrigerator, kettle, toaster