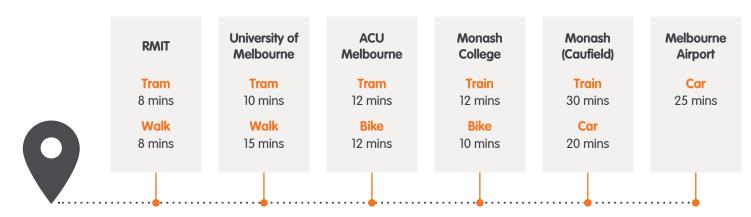

## **COMMUTING TIMES FROM IGLU MELBOURNE CITY**

All times are approximate and do not account for traffic and delays