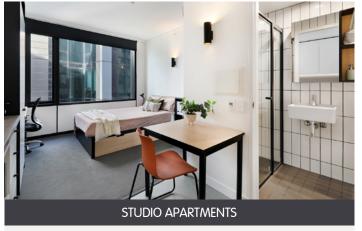

#### All studios are equipped with:

- > Double bed with under-bed storage
- › Private ensuite bathroom
- > Air-conditioning and heating
- > HD television
- > Table and chairs
- > Study desk, chair, lamp
- > Pinboard and bookshelf
- > Built-in wardrobe and full length mirror
- › Kitchenette with microwave, cooktop, refrigerator, kettle, toaster