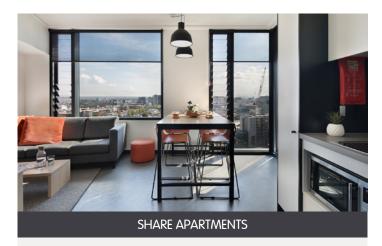

#### Shared space

- > HD television
- > Air-conditioning and heating
- > Couch, coffee table, ottomans, dining table and chairs
- > Full kitchen with oven, microwave, cooktop, large refrigerator and freezer, kettle, toaster