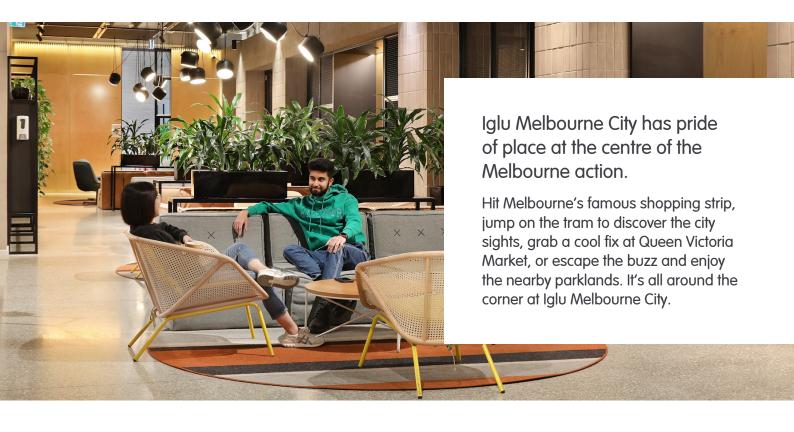

# **IGLU MELBOURNE CITY**

**MELBOURNE** 



## FULLY FURNISHED AND READY FOR YOU TO MOVE IN



#### Bedroom (with private ensuite bathroom)

- > King single bed with under-bed storage
- › Air-conditioning and heating
- > Study desk, chair, lamp and pinboard
- > Bookshelf, built-in wardrobe and full length mirror

#### Shared space

- > HD television
- > Air-conditioning and heating
- > Couch, coffee table, ottomans, dining table and chairs
- > Full kitchen with oven, microwave, cooktop, large refrigerator and freezer, kettle, toaster





#### All studios are equipped with:

- > Double bed with under-bed storage
- › Private ensuite bathroom
- > Air-conditioning and heating
- > HD television
- > Table and chairs
- > Study desk, chair, lamp
- > Pinboard and bookshelf
- > Built-in wardrobe and full length mirror
- › Kitchenette with