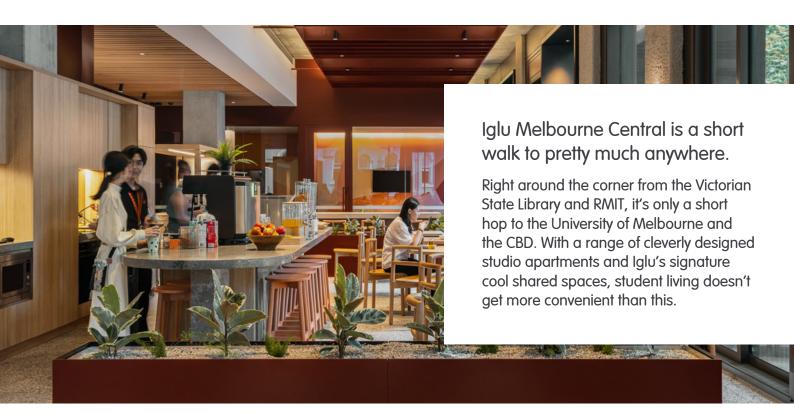

# IGLU MELBOURNE CENTRAL MELBOURNE



## FULLY FURNISHED AND READY FOR YOU TO MOVE IN



#### All studios are equipped with:

- > Double bed with under-bed storage
- Private ensuite bathroom
- > Air-conditioning
- > HD television with Apple TV
- > Table and chairs
- > Study desk, chair, lamp
- > Pinboard and bookshelf
- > Built-in wardrobe
- › Full length mirror
- Kitchenette with sink, microwave oven, cook top, refrigerator, kettle and toaster
- > Opening windows and block-out blinds

### COMMUTING TIMES FROM IGLU MELBOURNE CENTRAL

All times are approximate and do not account for traffic and delays



#### **COOL INCLUSIONS**



<sup>1</sup> Some external events may incur a cost

 $\mathbf{O}$ 

<sup>2</sup> Breakfast is not part of the residential agreement, and is included at Iglu's discretion

@iglustudents

#livecoolat