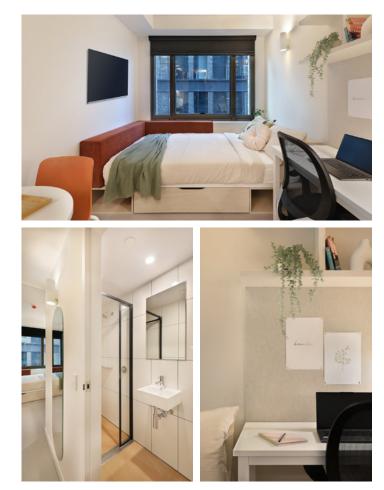

#### All studios are equipped with:

- > Double bed with under-bed storage
- Private ensuite bathroom
- > Air-conditioning
- > HD television with Apple TV
- > Table and chairs
- > Study desk, chair, lamp
- > Pinboard and bookshelf
- > Built-in wardrobe
- › Full length mirror
- Kitchenette with sink, microwave oven, cook top, refrigerator, kettle and toaster
- > Opening windows and block-out blinds