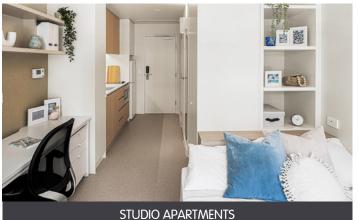

#### All studios are equipped with:

- > Double bed with under-bed storage
- › Private ensuite bathroom
- > Air-conditioning and heating
- > HD television with Apple TV
- > Table and chairs
- > Study desk, chair, lamp
- > Pinboard and bookshelf
- > Built-in wardrobe and full length mirror
- > Kitchenette with microwave oven, cooktop, refrigerator/freezer, kettle and toaster