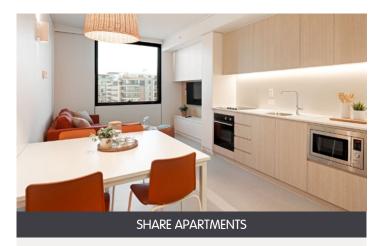

#### Shared space

- > HD television with Apple TV
- > Air-conditioning and heating
- > Couch, coffee table, ottomans, dining table and chairs
- > Full kitchen with oven, microwave, cooktop, large refrigerator and freezer, kettle and toaster