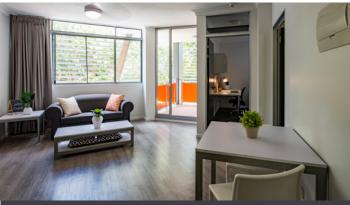

#### ONE BEDROOM APARTMENTS

#### All studios are equipped with:

- > Double or king single bed
- › Private bathroom
- › Ceiling fans
- Dining table and chairs
- > Couch, coffee table, entertainment unit (TV not included)
- > Study desk, chair, pinboard and bookshelf
- > Wardrobe space and mirror
- > Kitchen with convection microwave, ceramic cooktop, refrigerator and freezer
- Balcony or porch area