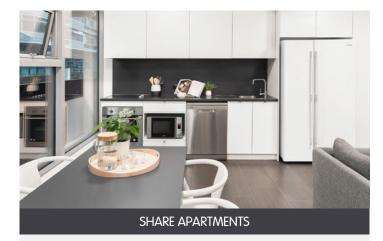

#### Bedroom (with private ensuite bathroom)

- › King-single bed
- › Air-conditioning and heating
- > Study desk, chair, lamp and pinboard
- > Bookshelf, built-in wardrobe and full length mirror

#### Shared space

- > SMART TV with Apple TV
- > Air-conditioning and heating
- > Couch, coffee table, ottomans, dining table and chairs
- > Full kitchen with oven, microwave, cooktop, large refrigerator and freezer