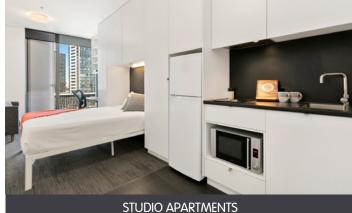

#### All studios are equipped with:

- › Queen bed
- › Private ensuite bathroom
- > Air-conditioning and heating
- > SMART TV with Apple TV
- > Sofa in superior and premium studios
- > Study desk, chair, lamp
- > Pinboard and bookshelf
- > Built-in wardrobe and full length mirror
- > Kitchenette with microwave, cooktop, bar fridge or refrigerator