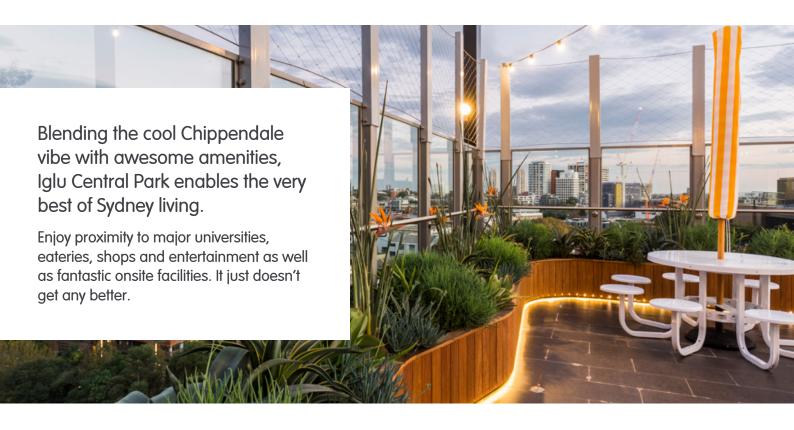

# **IGLU CENTRAL PARK**

**SYDNEY** 



#### FULLY FURNISHED AND READY FOR YOU TO MOVE IN



#### Bedroom (with private ensuite bathroom)

- › King-single bed
- › Air-conditioning and heating
- > Study desk, chair, lamp and pinboard
- > Bookshelf, built-in wardrobe and full length mirror

#### Shared space

- > SMART TV with Apple TV
- > Air-conditioning and heating
- > Couch, coffee table, ottomans, dining table and chairs
- > Full kitchen with oven, microwave, cooktop, large refrigerator and freezer



#### All studios are equipped with:

- › Queen bed
- › Private ensuite bathroom
- > Air-conditioning and heating
- > SMART TV with Apple TV
- > Sofa in superior and premium studios
- > Study desk, chair, lamp
- > Pinboard and bookshelf
- > Built-in wardrobe and full length mirror
- > Kitchenette with microwave, cooktop, bar fr