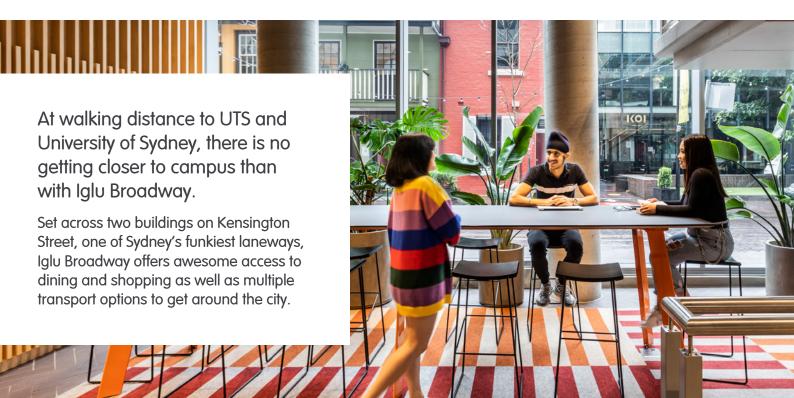

**SYDNEY** 



## FULLY FURNISHED AND READY FOR YOU TO MOVE IN



### Bedroom (with private ensuite bathroom)

- › King single bed
- › Air-conditioning and heating
- > Study desk, chair, lamp and pinboard
- > Bookshelf, built-in wardrobe and full length mirror

#### Shared space

- > SMART TV with Apple TV
- > Air-conditioning and heating
- > Couch, coffee table, ottomans, dining table and chairs
- > Full kitchen with oven, microwave, cooktop, large refrigerator and freezer



#### All studios are equipped with:

- > King single or double bed
- › Private ensuite bathroom
- › Air-conditioning and heating
- > SMART TV with Apple TV
- > Table and chairs
- > Study desk, chair, lamp
- > Pinboard and bookshelf
- > Built-in wardrobe and full length mirror
- > Kitchenette with microwave, cooktop and refrigerat