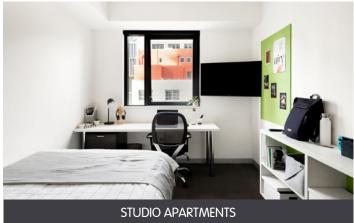

#### All studios are equipped with:

- > King single or double bed
- › Private ensuite bathroom
- › Air-conditioning and heating
- > SMART TV with Apple TV
- > Table and chairs
- > Study desk, chair, lamp
- > Pinboard and bookshelf
- > Built-in wardrobe and full length mirror
- > Kitchenette with microwave, cooktop and refrigerator