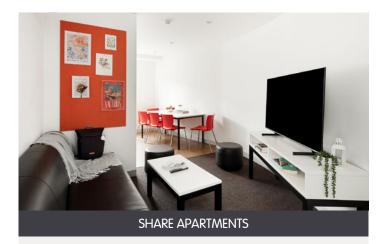

#### Shared space

- > SMART TV with Apple TV
- > Air-conditioning and heating
- > Couch, coffee table, ottomans, dining table and chairs
- > Full kitchen with oven, microwave, cooktop, large refrigerator and freezer