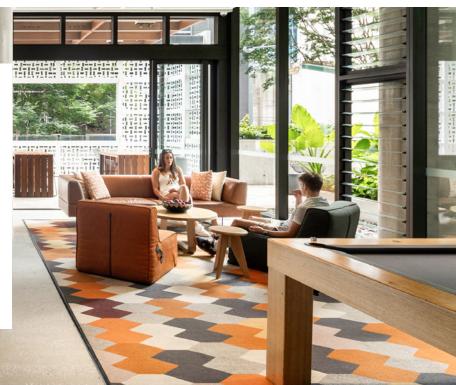

#### Shared space

- > HD television
- > Air-conditioning and heating
- > Couch, coffee table, ottomans, dining table and chairs
- > Full kitchen with oven, microwave, cooktop, large refrigerator and freezer, kettle and toaster