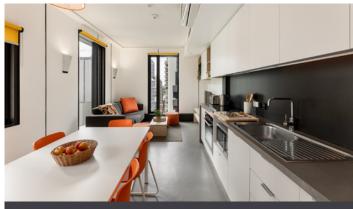

#### Shared space

- > HD television
- > Air-conditioning and heating
- > Couch, coffee table, ottomans, dining table and chairs
- > Full kitchen with oven, microwave, cooktop, large refrigerator and freezer, kettle and toaster