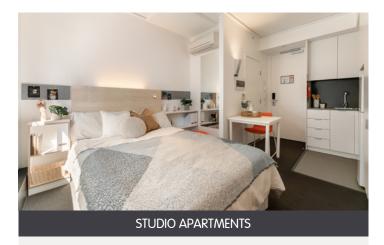

## All studios are equipped with:

- > Double bed with under-bed storage
- › Private ensuite bathroom
- › Air-conditioning and heating
- > HD television
- > Table and chairs
- > Study desk, chair, lamp
- > Pinboard and bookshelf
- > Built-in wardrobe and full length mirror
- > Kitchenette with microwave, cooktop, refrigerator, kettle and toaster