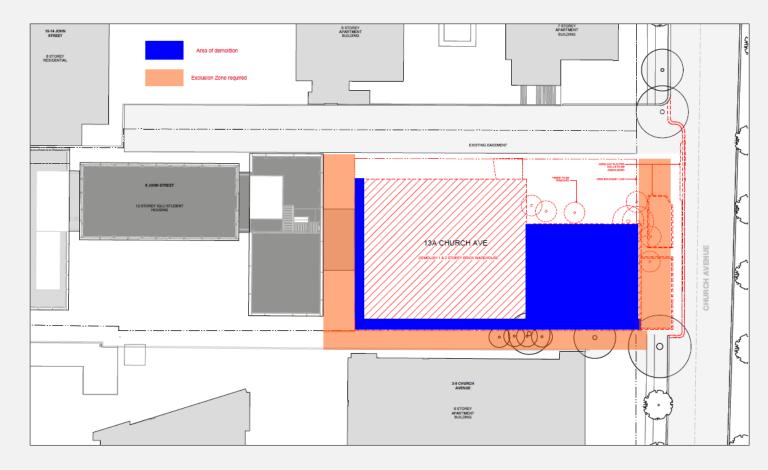

Week 4

(Monday 8 July - Friday 12 July)

| Date        | Scope of works                           | Impact to 3-9<br>Church Ave (East) | Impact to Iglu<br>(South) |
|-------------|------------------------------------------|------------------------------------|---------------------------|
| Mon 8 July  | Machine demolition     Load out/clean up | None                               | None                      |
| Tue 9 July  | Machine demolition     Load out/clean up | None                               | None                      |
| Wed 10 July | Machine demolition     Load out/clean up | None                               | None                      |
| Thu 11 July | Machine demolition     Load out/clean up | None                               | None                      |
| Fri 12 July | Machine demolition     Load out/clean up | None                               | None                      |
| Sat 6 July  |                                          |                                    |                           |
| Sun 7 July  |                                          |                                    |                           |