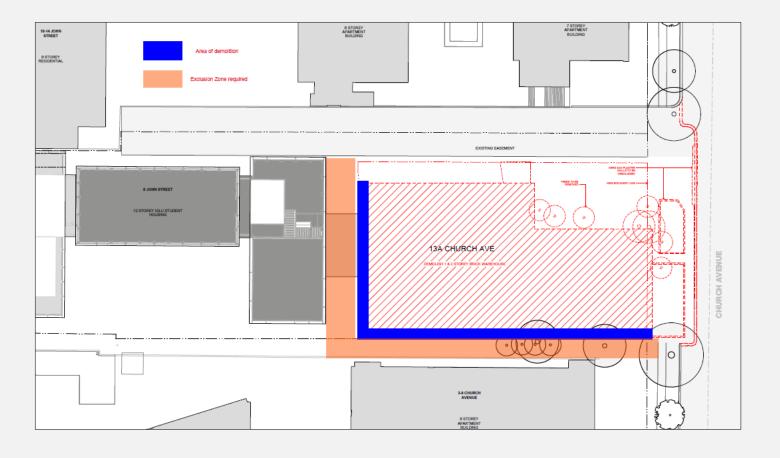

Through June & July 2024

Week 1

(Monday 17 June – Friday 21 June)

| Date        | Scope of works                                                                                    | Impact to 3-9<br>Church Ave<br>(East) | Impact to Iglu<br>(South)                                                                     |
|-------------|---------------------------------------------------------------------------------------------------|---------------------------------------|-----------------------------------------------------------------------------------------------|
| Mon 17 June | Cut back 2m of<br>roof southern                                                                   | None                                  | Exclusion                                                                                     |
| Tue 18 June | Cut back 2m of<br>roof southern                                                                   | None                                  | Exclusion                                                                                     |
| Wed 19 June | <ul> <li>Cut back 2m of roof eastern</li> <li>Hand demolition ½ of southern brick wall</li> </ul> | None                                  | Exclusion     Potential mobile     crane in driveway     minimal impact     to vehicle access |
| Thu 20 June | <ul> <li>Cut back 2m of roof eastern</li> <li>Hand demolition ½ of southern brick wall</li> </ul> | Exclusion                             | Exclusion     Potential mobile crane in driveway     – minimal impact to vehicle access       |
| Fri 21 June | <ul> <li>Cut back roof eastern</li> <li>Hand demolition ½ of southern brick wall</li> </ul>       | Exclusion                             | Exclusion     Potential mobile crane in driveway     – minimal impact to vehicle access       |
| Sat 22 June |                                                                                                   |                                       |                                                                                               |
| Sun 23 June |                                                                                                   |                                       |                                                                                               |

Week 2

(Monday 24 June – Friday 28 June)

| Date        | Scope of works                                                                                | Impact to 3-9<br>Church Ave<br>(East) | Impact to Iglu<br>(South) |
|-------------|-----------------------------------------------------------------------------------------------|---------------------------------------|---------------------------|
| Mon 24 June | Cut back 2m of roof eastern     Hand demolition 1/3 of eastern wall                           | Exclusion                             | None                      |
| Tue 25 June | Hand demolition 1/3     of eastern wall                                                       | Exclusion                             | None                      |
| Wed 26 June | Hand demolition 1/3 of eastern wall     Hand and machine demolition eastern and western walls | Exclusion                             | None                      |
| Thu 27 June | Hand and machine<br>demolition eastern<br>and western walls                                   | Exclusion                             | None                      |
| Fri 28 June | Hand and machine<br>demolition eastern<br>and western walls                                   | Exclusion                             | None                      |
| Sat 22 June |                                                                                               |                                       |                           |
| Sun 23 June |                                                                                               |                                       |                           |