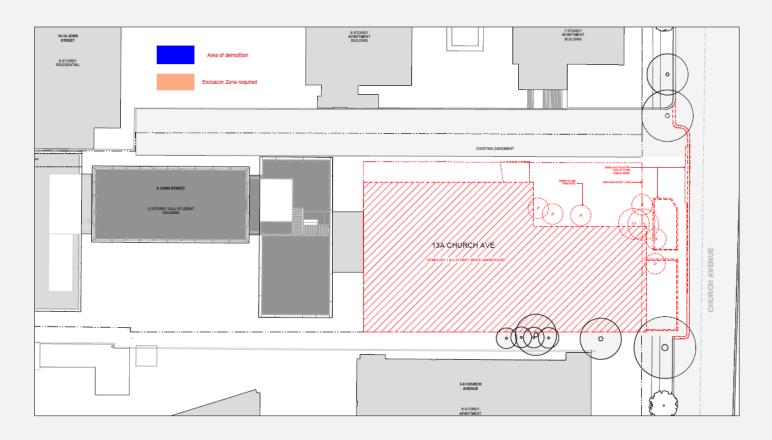

| None                      |
| Tue 9 July  | Machine demolition     Load out/clean up | None                               | None                      |
| Wed 10 July | Machine demolition     Load out/clean up | None                               | None                      |
| Thu 11 July | Machine demolition     Load out/clean up | None                               | None                      |
| Fri 12 July | Machine demolition     Load out/clean up | None                               | None                      |
| Sat 6 July  |                                          |                                    |                           |
| Sun 7 July  |                                          |                                    |                           |