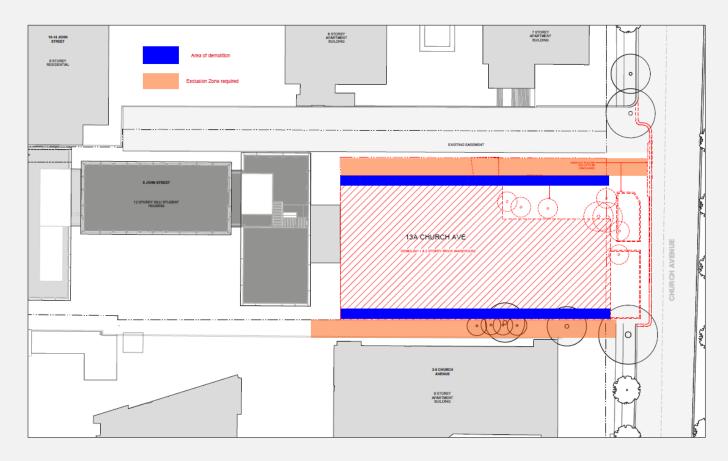

Week 3

(Monday 1 July – Friday 5 July)

| Date       | Scope of works                                                                           | Impact to 3-9<br>Church Ave<br>(East) | Impact to Iglu<br>(South) |
|------------|------------------------------------------------------------------------------------------|---------------------------------------|---------------------------|
| Mon 1 July | Steel frame and roof<br>removal Southern bays     Suspended slab<br>removal northern end | Exclusion                             | Exclusion                 |
| Tue 2 July | Steel frame and roof<br>removal Northern bays     Suspended slab<br>removal northern end | Exclusion                             | Exclusion                 |
| Wed 3 July | Northern building<br>demolition lower walls<br>southern end near<br>neighboring building | Exclusion                             | None                      |
| Thu 4 July | Northern building<br>demolition remaining<br>lower walls                                 | None                                  | None                      |
| Fri 5 July | Northern building demolition                                                             | None                                  | None                      |
| Sat 6 July |                                                                                          |                                       |                           |
| Sun 7 July |                                                                                          |                                       |                           |