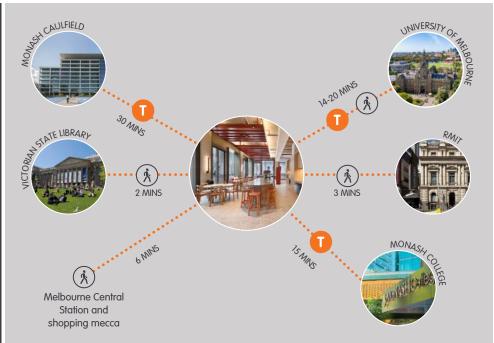

Iglu Melbourne Central is a short walk to pretty much anywhere.







# IGLU MELBOURNE CENTRAL

As close as it gets

IGLU MELBOURNE CENTRAL. 167 Little Lonsdale Street, Melbourne VIC 3000 / +61 3 9000 8114 / melbournecentral@iglu.com.au / www.iglu.com.au/melbournecentral





## FULLY FURNISHED STUDIOS READY AND WAITING

Studio apartments at Iglu Melbourne Central are cleverly designed to maximise a shared student living experience. Everything you need for eating, sleeping and studying will be waiting here for you in your private studio apartment. All you will need is your personal belongings and you're all set to go. When you feel like some company, hitting the gym, or simply need some fresh air, you can choose one of the many communal spaces available to you.

#### ALL STUDIOS ARE EQUIPPED WITH:





- Secure swipe card entry
- > Double bed with under-bed storage
- > Private en-suite bathroom
- > Wall mounted television with Apple TV
- Table and chair
- > Air-conditioning
- > Study desk, chair, lamp
- > Pinboard and bookshelf
- > Built-in wardrobe
- > Full