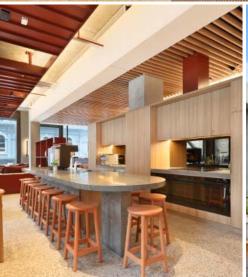

## FULLY FURNISHED STUDIOS READY AND WAITING

Studio apartments at Iglu Melbourne Central are cleverly designed to maximise a shared student living experience. Everything you need for eating, sleeping and studying will be waiting here for you in your private studio apartment. All you will need is your personal belongings and you're all set to go. When you feel like some company, hitting the gym, or simply need some fresh air, you can choose one of the many communal spaces available to you.

Unlimited wi-fi

24/7 onsite support

Water, electricity, gas

Regular resident events\*

Use of communal spaces

'Cool Start' breakfast#

Generous study spaces

Social shared spaces

Rooftop terrace with BBQ

Onsite laundry facilities

Rooftop gym

Bike storage area

Plus you get to use all of the communal facilities.