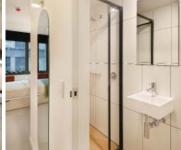

#### ALL STUDIOS ARE EQUIPPED WITH:

- Secure swipe card entry
- > Double bed with under-bed storage
- > Private en-suite bathroom
- > Wall mounted television with Apple TV
- Table and chair
- > Air-conditioning
- > Study desk, chair, lamp
- > Pinboard and bookshelf
- > Built-in wardrobe
- > Full length mirror
- > Kitchenette with sink, microwave oven, cook top, refrigerator, toaster, kettle and iron
- > Opening windows and block-out blinds