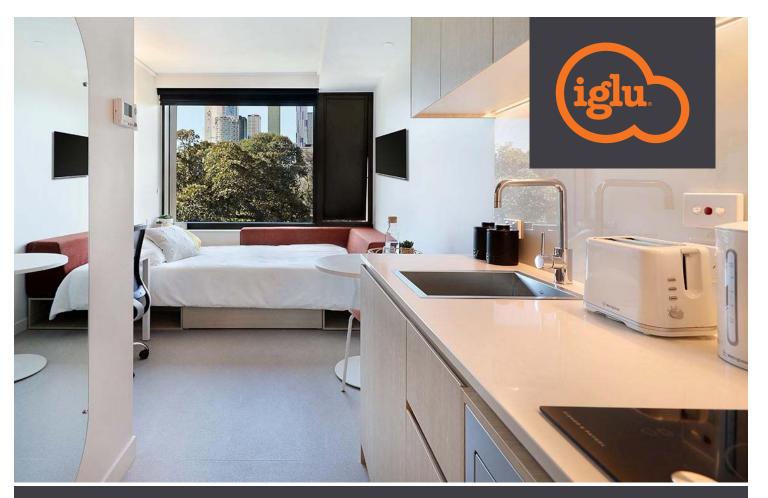

## IGLU FLAGSTAFF GARDENS PREMIUM STUDIO APARTMENTS

SLEEPS 1-2

PRIVATE BATHROOM

FREE UNLIMITED WI-FI

**AIR CONDITIONING** 

Live close to
Melbourne's major
universities in a
studio apartment
with private living
space and friends
next door.

- Each studio has a private en-suite bathroom and reverse cycle air conditioning (cooling and heating)
- Features well-appointed kitchenette with eating area for self-catering
- Free unlimited high-speed wi-fi is included and available throughout

## Each premium studio apartment is equipped with:

- > Secure swipe card access
- > Access to high-speed wi-fi
- SMART TV with Apple TV
- Under-bed storage
- > Private en-suite bathroom
- > Air-conditioning and heating
- > Study desk, chair and lamp
- > Pinboard and bookshelf

- Built-in wardrobe and full length mirror
- Kitchenette with microwave/ convection oven,
  - 2-burner stovetop, refrigerator
- > Kettle, toaster, vacuum cleaner
- Large windows with blockout and privacy blinds\*