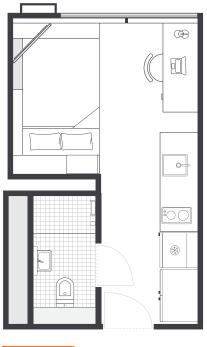

## Sample floor plans

DOUBLE BED | LEVELS 3-17 APPROX. 18m<sup>2</sup>

Premium Studios offer a leafy outlook over Flagstaff Gardens

TYPE 2

DOUBLE BED | LEVELS 3-17 APPROX. 16.8m<sup>2</sup>