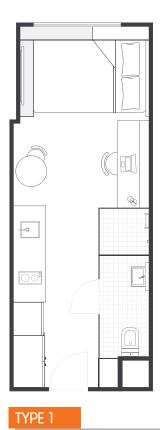

## Sample floor plans

DOUBLE BED | LEVELS 3-17 APPROX. 18m<sup>2</sup>

Premium Studios offer a leafy outlook over Flagstaff Gardens

TYPE 2

DOUBLE BED | LEVELS 3-17 APPROX. 16.8m<sup>2</sup>