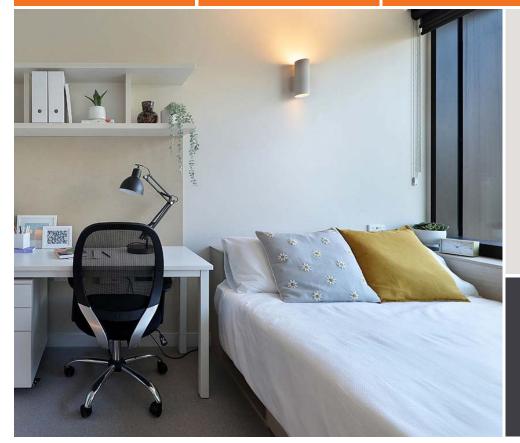

## Each premium studio apartment is equipped with:

- > Secure swipe card access
- > Access to high-speed wi-fi
- SMART TV with Apple TV
- Under-bed storage
- > Private en-suite bathroom
- > Air-conditioning and heating
- > Study desk, chair and lamp
- > Pinboard and bookshelf

- Built-in wardrobe and full length mirror
- Kitchenette with microwave/ convection oven,
  - 2-burner stovetop, refrigerator
- > Kettle, toaster, vacuum cleaner
- Large windows with blockout and privacy blinds\*