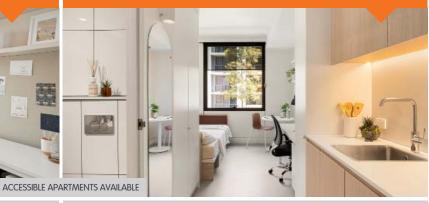

### STUDIO APARTMENTS

#### ALL STUDIO APARTMENTS FEATURE:

- > HD television with Apple TV
- > Double bed with under-bed storage
- Table and chairs
- > Private ensuite bathroom with toilet and shower
- Air-conditioning and heating
- > Study desk, chair and lamp
- Pinboard and bookshelf
- Built-in wardrobe and full length mirror
- > Kitchenette with microwave/convection oven, 2-burner stovetop, refrigerator/freezer, kettle, toaster