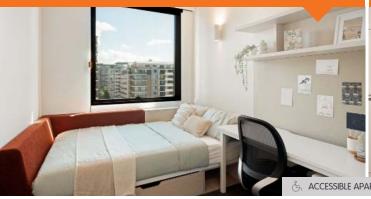

### STUDIO APARTMENTS

#### ALL STUDIO APARTMENTS FEATURE:

- > HD television with Apple TV
- > Double bed with under-bed storage
- Table and chairs
- > Private ensuite bathroom with toilet and shower
- Air-conditioning and heating
- > Study desk, chair and lamp
- Pinboard and bookshelf
- Built-in wardrobe and full length mirror
- > Kitchenette with microwave/convection oven, 2-burner stovetop, refrigerator/freezer, kettle, toaster