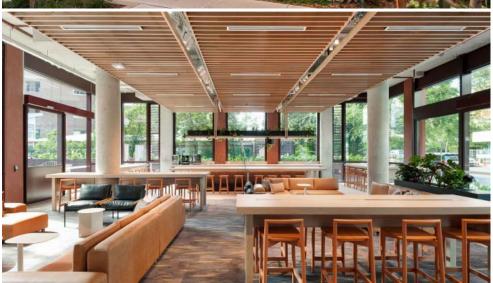

#### COMMON AREAS ARE EQUIPPED WITH:

- > HD television with Apple TV
- > Air-conditioning and heating
- > Couch, coffee table, ottomans, dining table and chairs
- Full kitchen with oven, microwave, stovetop, large refrigerator and freezer, kettle & toaster

Unlimited wi-fi

24/7 onsite support

Water, electricity, gas

Regular resident events\*

Use of communal spaces

'Cool Start' breakfast#

Generous study spaces

Social shared spaces

Gym and exercise area

Onsite laundry facilities

Courtyard and BBQs

Bike storage area

Plus you get to use all of the communal facilities.

DISCOVER IGLU AND LIVE YOUR BEST STUDENT LIFE!

Iglu Mascot. 8 John Street, Mascot NSW 2020 % +61 2 9000 3469 ⊠ mascot@iglu.com.au & IgluMascot