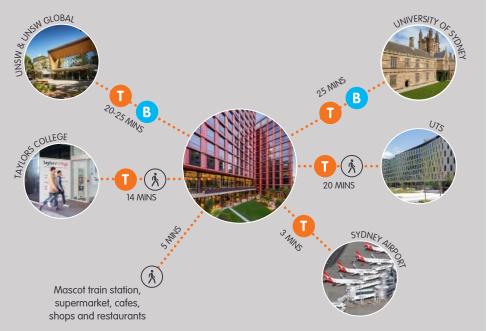

Iglu Mascot offers the perfect blend of location and connection.

Just 200m from Mascot Station, it's easy to get to any Sydney campus from Iglu Mascot.

The combination of private studio apartments, spacious 6-bedroom share apartments, awesome communal spaces and abundant local amenity, is student living at its coolest.