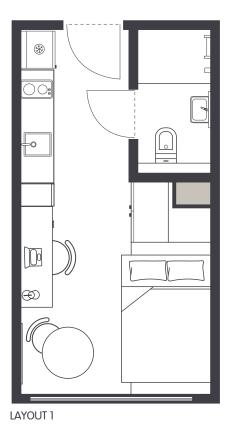

## **IGLU MASCOT » STUDIO APARTMENTS**



PRIVATE BATHROOM



FREE UNLIMITED WI-FI





Our studios offer a shared living experience with the benefit of extra privacy and everything you need to eat, sleep and study.

- Each fully furnished studio features secure access, double bed, private en-suite bathroom, television, air conditioning, well-appointed kitchenette and eating area.
- Free unlimited high-speed wi-ti is available throughout the building

## Sample floor plans





LAYOUT 2

## All studio apartments are equipped with:

- > Secure swipe card entry
- > Double bed with built-in storage
- > Private bathroom
- › Air-conditioning
- > Wall mounted television with Apple TV
- > Study desk, chair, lamp, pin board and shelving
- > Wardrobe and full length mirror
- > Table and chair
- Kitchenette with sink, microwave oven, cook top, refrigerator, toaster, kettle and iron
- > Opening windows with blockout and sunscreen blinds

## **EN-SUITE BATHROOM:**

- > Shower
- > Toilet
- > Basin
- > Mirror
- Shelving
- > Towel rail
- › Exhaust fan
- › Storage cabinet

Standard and Premium studios are available. Premium studios are located on levels 6 to 10 and the north facing side of levels 1 to 5, offering more natural light and city or district views.

All images are