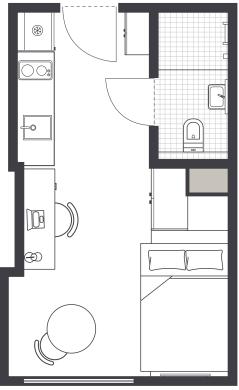

## **IGLU MASCOT » STUDIO APARTMENTS**



PRIVATE BATHROOM



FREE UNLIMITED WI-FI





Our studios offer a shared living experience with the benefit of extra privacy and everything you need to eat, sleep and study.

- Each fully furnished studio features secure access, double bed, private en-suite bathroom, television, air conditioning, well-appointed kitchenette and eating area.
- Free unlimited high-speed wi-ti is available throughout the building

## Sample floor plans





LAYOUT 2

## All studio apartments are equipped with:

- > Secure swipe card entry
- > Double bed with built-in storage
- > Private bathroom
- › Air-conditioning
- > Wall mounted television with Apple TV
- > Study desk, chair, lamp, pin board and shelving
- > Wardrobe and full length mirror
- > Table and chair
- Kitchenette with sink, microwave oven, cook top, refrigerator, toaster, kettle and iron
- > Opening windows with blockout and sunscreen blinds

## **EN-SUITE BATHROOM:**

- > Shower
- > Toilet
- > Basin
- > Mirror
- Shelving
- > Towel rail
- › Exhaust fan
- › Storage cabinet

Standard and Premium studios are available. Premium studios are located on levels 6 to 10 and the north facing side of levels 1 to 5, offering more natural light and city or district views.

All images are i