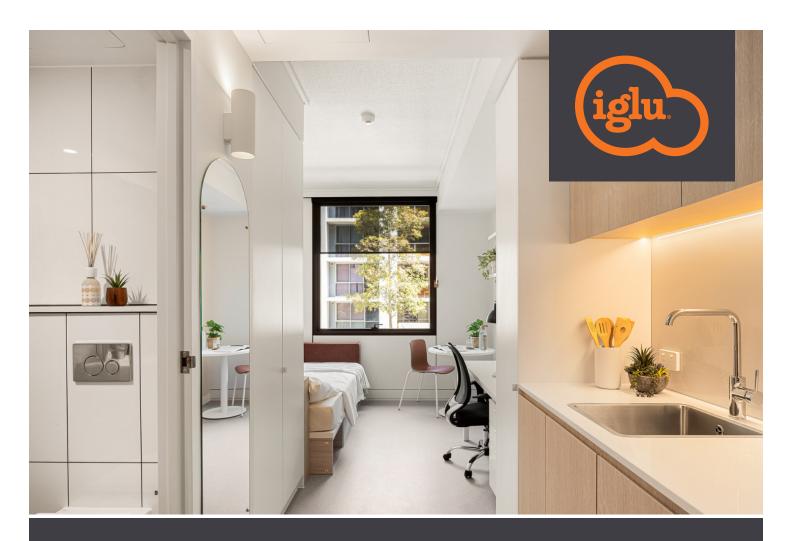

## **IGLU MASCOT » STUDIO APARTMENTS**

PRIVATE BATHROOM

FREE UNLIMITED WI-FI

Our studios offer a shared living experience with the benefit of extra privacy and everything you need to eat, sleep and study.

- Each fully furnished studio features secure access, double bed, private en-suite bathroom, television, air conditioning, well-appointed kitchenette and eating area.
- Free unlimited high-speed wi-ti is available throughout the building

## All studio apartments are equipped with:

- > Secure swipe card entry
- > Double bed with built-in storage
- > Private bathroom
- › Air-conditioning
- > Wall mounted television with Apple TV
- > Study desk, chair, lamp, pin board and shelving
- > Wardrobe and full length mirror
- > Table and chair
- Kitchenette with sink, microwave oven, cook top, refrigerator, toaster, kettle and iron
- > Opening windows with blockout and sunscreen blinds

## **EN-SUITE BATHROOM:**

- > Shower
- > Toilet
- > Basin
- > Mirror
- Shelving
- > Towel rail
- › Exhaust fan
- › Storage cabinet

Standard and Premium studios are available. Premium studios are located on levels 6 to 10 and the north facing side of levels 1 to 5, offering more natural light and city or district views.