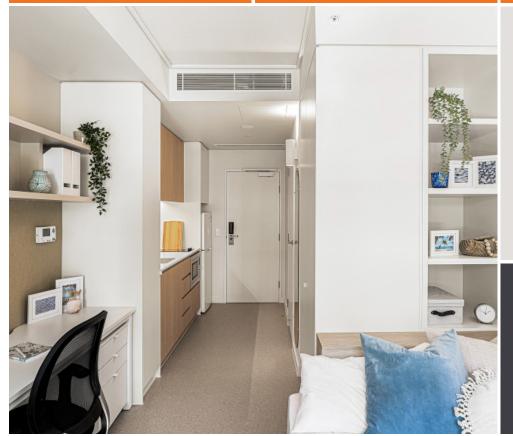

## **IGLU MASCOT » STUDIO APARTMENTS**

PRIVATE BATHROOM

FREE UNLIMITED WI-FI

Our studios offer a shared living experience with the benefit of extra privacy and everything you need to eat, sleep and study.

- Each fully furnished studio features secure access, double bed, private en-suite bathroom, television, air conditioning, well-appointed kitchenette and eating area.
- Free unlimited high-speed wi-ti is available throughout the building

## All studio apartments are equipped with:

- > Secure swipe card entry
- > Double bed with built-in storage
- > Private bathroom
- › Air-conditioning
- > Wall mounted television with Apple TV
- > Study desk, chair, lamp, pin board and shelving
- > Wardrobe and full length mirror
- > Table and chair
- Kitchenette with sink, microwave oven, cook top, refrigerator, toaster, kettle and iron
- > Opening windows with blockout and sunscreen blinds